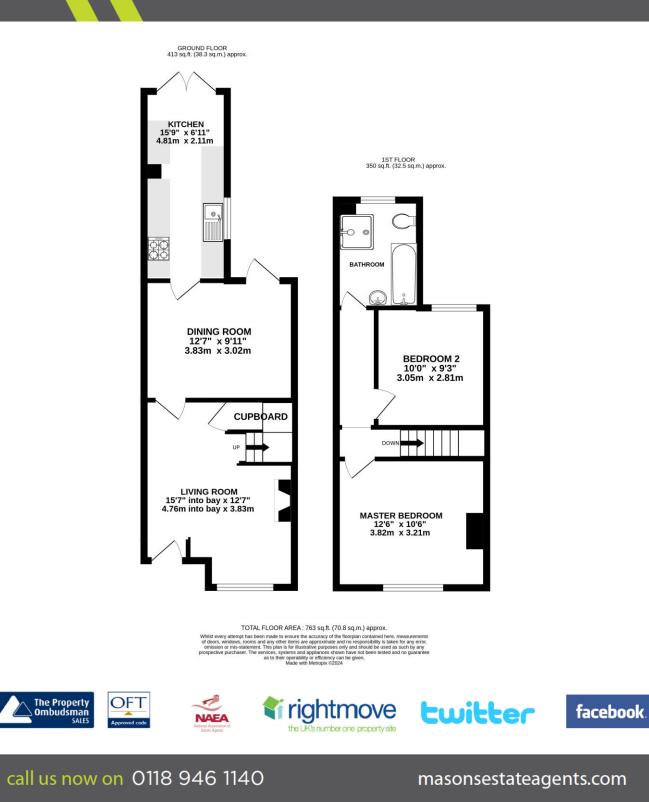

### 12 Swansea Road, Reading, Berkshire, RG1 8EY Price £375,000 Freehold

12 Swansea Road, Reading, Berkshire, RG1 8EY Price £375,000 Freehold

Masons are proud to offer to the market this well presented two bedroom bay fronted Victorian terrace home, situated on a sought after road in Caversham/Reading borders within walking distance to Reading mainline station, Reading Town Centre and the centre of Caversham. Offered for sale with NO ONWARD CHAIN, the property boasts a 15ft living room with feature fireplace, a 12ft dining room, a 15ft kitchen, a 12ft master bedroom, a 10ft second bedroom and a first floor bathroom. Further benefits of the property include period features throughout, UPVC double glazing, gas central heating and a generous and fully enclosed rear garden. NO ONWARD CHAIN. VIEWING RECOMMENDED.

Front door opens into the...

Living room: 15'7" into bay x 12'7" Double glazed with a front aspect, feature fireplace, stairs leading to the first floor, under stairs storage cupboard and a door to...

Dining room:

12'7" x 9'11" Double glazed with a rear aspect, a door to the darden and a door to the kitchen.

#### Kitchen:

15'9" x 6'11" Double glazed with a dual aspect, fitted with a range of eye and base level units with roll edge tops and tiled surround, sink with drainer, oven with gas hob, patio doors leading onto the rear garden.

The first floor landing boasts doors to...

Master bedroom:

#### 12'6" x 10'6" Double glazed with a front aspect and a chimney breast.

Bedroom 2: 10' x 9'3" Double glazed with a rear aspect.

#### Bathroom:

Double glazed with a rear aspect, fitted with a panel enclosed bath. low level WC, hand wash basin and a shower.