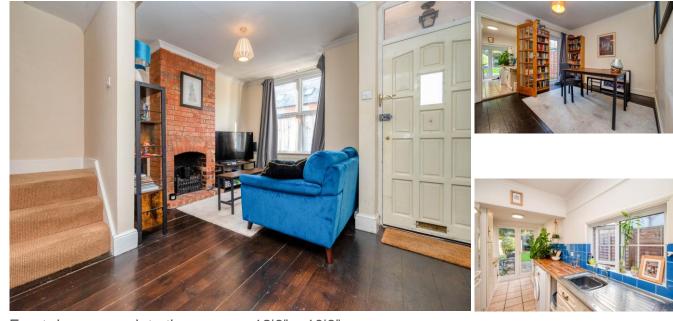

Front door opens into the...

Living room: 15'7" into bay x 12'7" Double glazed with a front aspect, feature fireplace, stairs leading to the first floor, under stairs storage cupboard and a door to...

Dining room:

12'7" x 9'11" Double glazed with a rear aspect, a door to the darden and a door to the kitchen.

#### Kitchen:

15'9" x 6'11" Double glazed with a dual aspect, fitted with a range of eye and base level units with roll edge tops and tiled surround, sink with drainer, oven with gas hob, patio doors leading onto the rear garden.