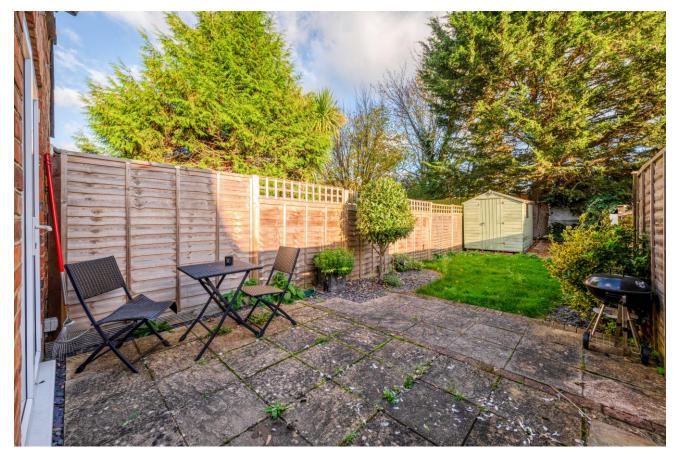

#### Outside:

To the rear the property boasts a well maintained and generous rear garden which is mainly laid to lawn but boasts a patio area and is fully enclosed. To the front the property boasts a small patio area which leads onto the permit parking.