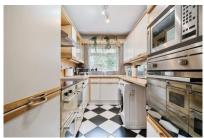

Conservatory: 9'6" x 9'2" double glazed conservatory with a door opening to the garden.

Kitchen: 10'0" x 6'9" double glazed rear aspect, a range of

eye and base units with roll tops and tiled surround, inte oven and extr with space for range, with sp and plumbing additional app