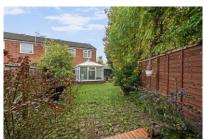

| e level<br>edge                           | glazed rear aspect.                                                  |
|-------------------------------------------|----------------------------------------------------------------------|
| egge<br>egrated<br>ractor<br>or a<br>pace | Bathroom: panel<br>enclosed bath, wash<br>basin and low level<br>wc. |
| g for                                     | Outside: the property                                                |
| pliances.                                 | is situated on a large<br>corner plot and has                        |
| ding has                                  | the benefit of having<br>a large detached<br>home office 15'6" x     |
| oom:                                      | 12'6".<br>The garden is mainly                                       |
| d front                                   | laid to lawn with a patio and a variety of plants and shrubs.        |
| uble<br>ispect.                           |                                                                      |