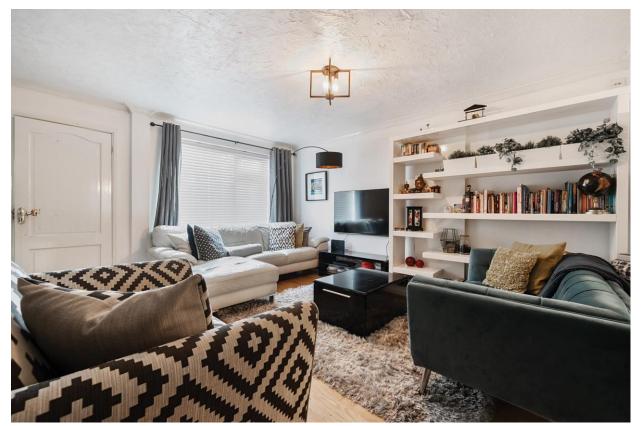

## call us now on 0118 946 1140

masonsestateagents.com

Front door to entrance hall, which has the stairs to the first floor

Living room: 15'10" x 14'10" double glazed front aspect, opening to:

Dining room: 10'2" x 7'5" double doors opening to: