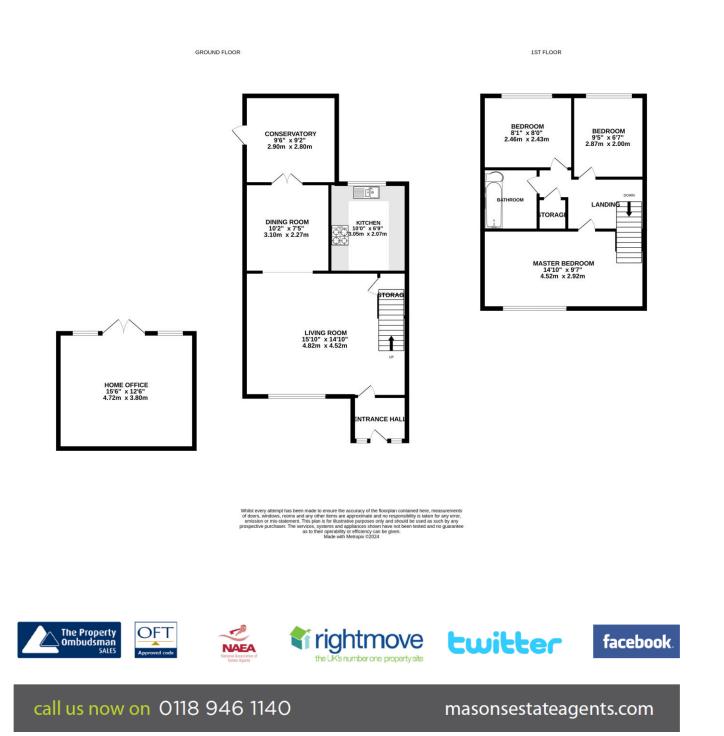

## **Full Description**

Masons are proud to offer this three bedroom end of terrace located in Caversham Reading borders and conveniently situated for Caversham & Reading centres, along with Reading mainline station. The property is presented in good condition throughout and benefits from a 15ft living room, a 10ft dining room, a 9ft conservatory and a 10ft kitchen. Further benefits include a 1ft master bedroom, a family bathroom, a goo size corner plot garden with a 15ft detached home office. Viewing recommended.

Large Corner Plot

• 15ft Living Room

- Dining Room
- Good Size Rear Garden

- 15ft Detached Home Office
- Conservatory
- 10ft Kitchen

## call us now on 0118 946 1140

masonsestateagents.com

Front door to entrance hall, which has the stairs to the first floor

Living room: 15'10" x 14'10" double glazed front aspect, opening to:

Dining room: 10'2" x 7'5" double doors opening to:

Conservatory: 9'6" x 9'2" double glazed conservatory with a door opening to the garden.

Kitchen: 10'0" x 6'9" double glazed rear aspect, a range of

eye and base units with roll tops and tiled surround, inte oven and extr with space for range, with sp and plumbing additional app

First floor lan doors to:

Master bedro 14'10" x 9'7" double glazed aspect.

Bedroom 2: 8'1" x 8'0" dou glazed rear as

Bedroom 3: 9'5" x 6'7" double

10 Bridge Street, Caversham, Reading RG4 8AA t 0118 946 1140 e sales@masonsestateagents.com

| e level<br>edge                           | glazed rear aspect.                                                  |
|-------------------------------------------|----------------------------------------------------------------------|
| egge<br>egrated<br>ractor<br>or a<br>pace | Bathroom: panel<br>enclosed bath, wash<br>basin and low level<br>wc. |
| g for                                     | Outside: the property                                                |
| pliances.                                 | is situated on a large<br>corner plot and has                        |
| ding has                                  | the benefit of having<br>a large detached<br>home office 15'6" x     |
| oom:                                      | 12'6".<br>The garden is mainly                                       |
| d front                                   | laid to lawn with a patio and a variety of plants and shrubs.        |
| uble<br>ispect.                           |                                                                      |