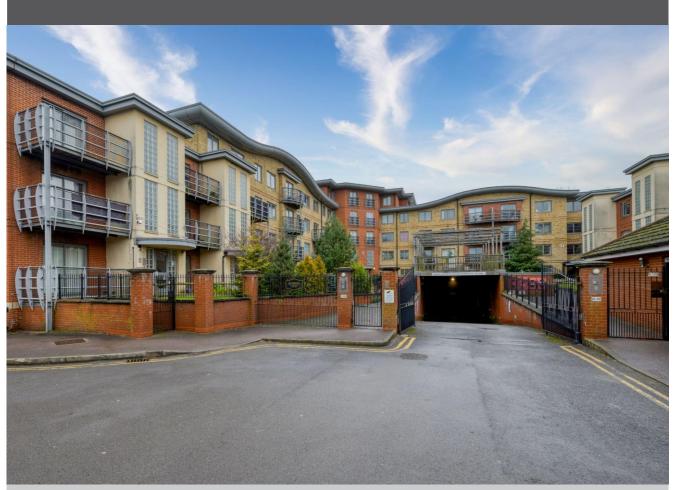

## 18 Quadrant Court, Reading, Berkshire, RG1 2GW Price £190,000 Leasehold

18 Quadrant Court, Reading, Berkshire, RG1 2GW Price £190.000 Leasehold

Masons are proud to offer to the market this well presented one bedroom ground floor apartment offered for sale with NO ONWARD CHAIN within walking distance of Reading Town Centre, mainline station and The Oracle Shopping Centre. Situated within a popular gated development with on site facilities including a Gym and well maintained communal gardens, the spacious accommodation comprises of a 9ft kitchen, a 15ft living/dining room with Juliet balcony, a 15ft bedroom with built in wardrobe and a family bathroom. Further benefits include secure under croft parking, UPVC double glazing and the property is offered for sale with NO ONWARD CHAIN. VIEWING RECOMMENDED.

- No onward chain
- Residents on site gym
- Within walking distance of Reading Town Centre and mainline station

call us now on 0118 946 1140

- 15ft living/dining room with Juliet balcony
- 15ft bedroom
- Secure, gated undercroft parking
- UPVC double glazing

Outside:

The property boasts well maintained communal gardens, secure gated undercroft parking and access to a residents gym.

Whilst every care has been taken in the preparation of these particulars, and they are believed to be correct, they are not warranted and intending purchasers/lessees should satisfy themselves as to the correctness of the information given.