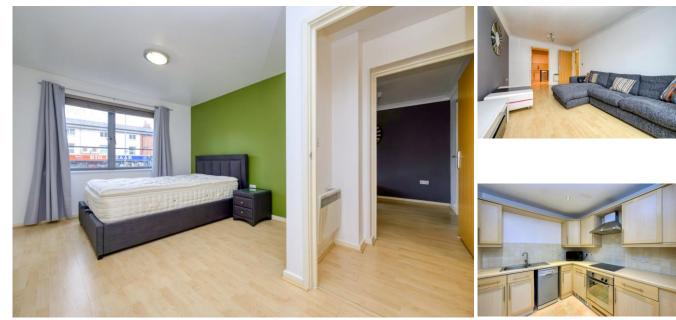

9ft Kitchen

- Well maintained communal gardens
- masonsestateagents.com

Front door opens into the hallway which boasts an airing cupboard and doors to...

Bathroom:

Fitted with a bath with overhead shower. low level WC and hand wash basin.

Bedroom: 15'1" x 10'3" Double glazed with a front aspect and built in wardrobe.

Living/dining room: 15'11" x 10' Double glazed with a front aspect. Juliet balcony and opening onto the kitchen.

Kitchen: 9'10" x 7'9" Fitted with a range of eve and base level units with roll edge tops and tiled surround, sink with drainer, oven and hob with extractor above, space and plumbing for further appliances.