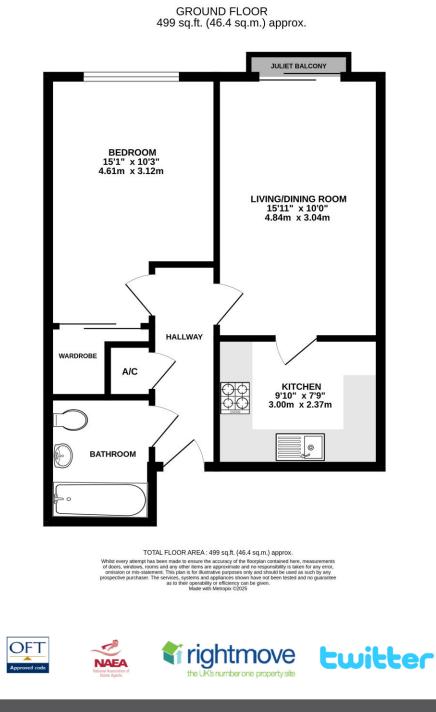

Bedroom: 15'1" x 10'3" Double glazed with a front aspect and built in wardrobe.

Living/dining room: 15'11" x 10' Double glazed with a front aspect. Juliet balcony and opening onto the kitchen.

Kitchen: 9'10" x 7'9" Fitted with a range of eve and base level units with roll edge tops and tiled surround, sink with drainer, oven and hob with extractor above, space and plumbing for further appliances.