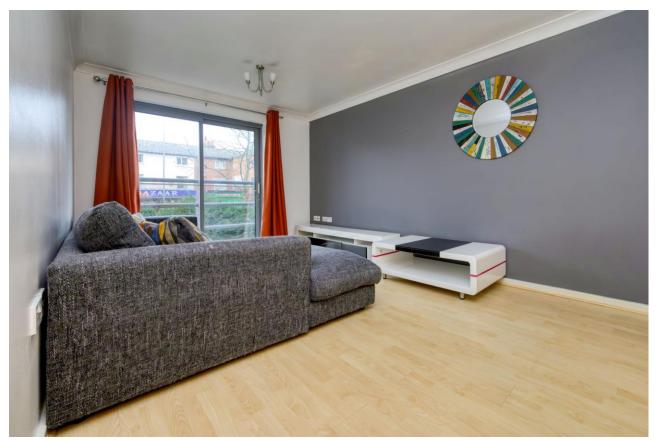

Bedroom: 15'1" x 10'3" Double glazed with a front aspect and built in wardrobe.

Living/dining room: 15'11" x 10' Double glazed with a front aspect. Juliet balcony and opening onto the kitchen.

Kitchen: 9'10" x 7'9" Fitted with a range of eve and base level units with roll edge tops and tiled surround, sink with drainer, oven and hob with extractor above, space and plumbing for further appliances.