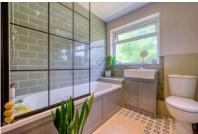

Bedroom 1: 15'4" x 8'3" double glazed front aspect, large built-in cupboard.

Bedroom 2: 14'0" x 8'0" double glazed rear aspect.

Bathroom: double glazed rear aspect, a newly fitted bathroom suite consisting of, a panel enclosed bath with shower over & shower screen, a low level wc and wash basin.