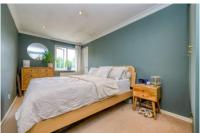

Bedroom 1: 15'4" x 8'3" double glazed front aspect, large built-in cupboard.

Bedroom 2: 14'0" x 8'0" double glazed rear aspect.

Bathroom: double glazed rear aspect, a newly fitted bathroom suite consisting of, a panel enclosed bath with shower over & shower screen, a low level wc and wash basin.