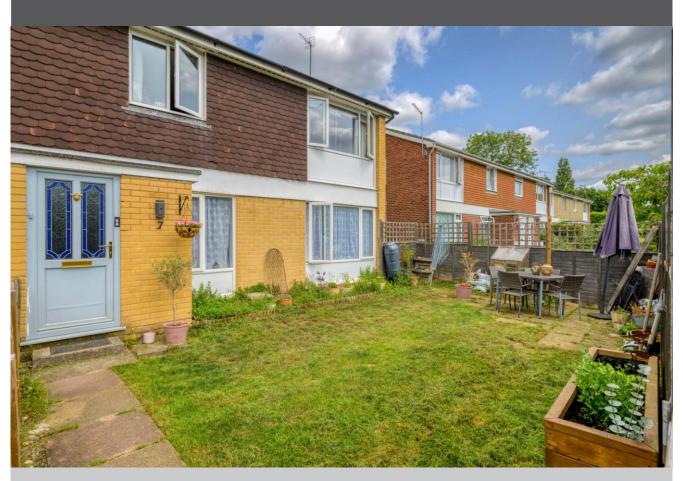

Outside: To the front there is an enclosed garden which is mainly laid to lawn with a variety of plants and shrubs, all enclosed by timber fencing. There is also a garage in a block.

10 Bridge Street, Caversham, Reading RG4 8AA t 0118 946 1140 e sales@masonsestateagents.com