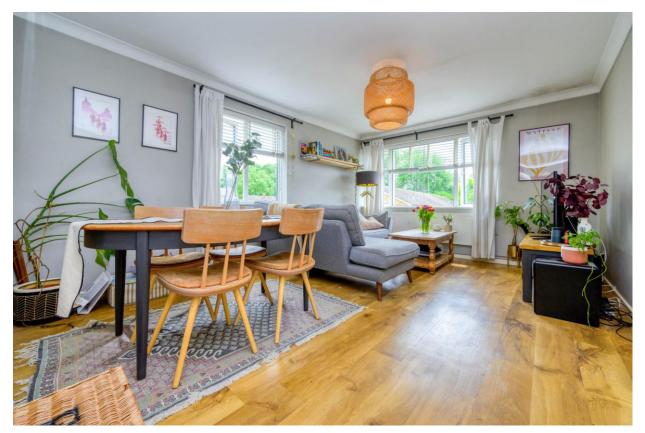

Front door to entrance hall which has the stairs to the first floor hallway. which has doors to:

Living/dining room: 15'5" x 11'4" double glazed twin aspect, spacious room with space for sofa & table chairs.