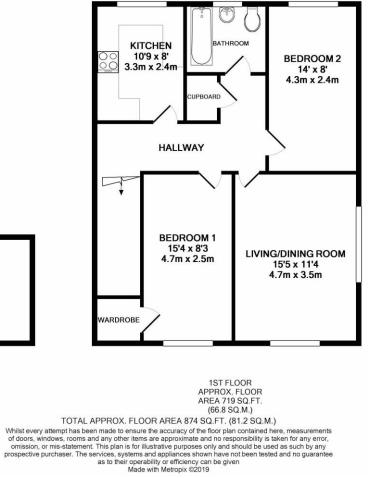

Front door to entrance hall which has the stairs to the first floor hallway. which has doors to:

Living/dining room: 15'5" x 11'4" double glazed twin aspect, spacious room with space for sofa & table chairs.

Kitchen: 10'9" x 8'0" double glazed rear aspect, a newly fitted range of eye and base level units with roll edge tops and tiled surround, one & half sink & drainer, integrated oven, hob & extractor and space and plumbing for additional appliances.

Bedroom 1: 15'4" x 8'3" double glazed front aspect, large built-in cupboard.

Bedroom 2: 14'0" x 8'0" double glazed rear aspect.

Bathroom: double glazed rear aspect, a newly fitted bathroom suite consisting of, a panel enclosed bath with shower over & shower screen, a low level wc and wash basin.

Outside: To the front there is an enclosed garden which is mainly laid to lawn with a variety of plants and shrubs, all enclosed by timber fencing. There is also a garage in a block.

10 Bridge Street, Caversham, Reading RG4 8AA t 0118 946 1140 e sales@masonsestateagents.com