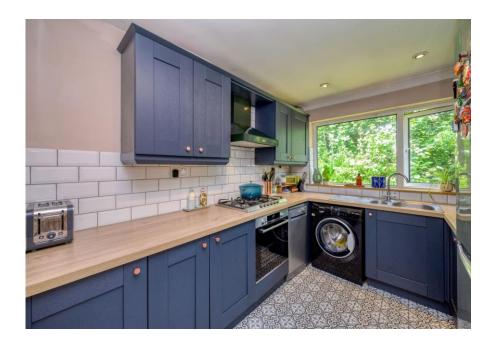

Kitchen: 10'9" x 8'0" double glazed rear aspect, a newly fitted range of eye and base level units with roll edge tops and tiled surround, one & half sink & drainer, integrated oven, hob & extractor and space and plumbing for additional appliances.