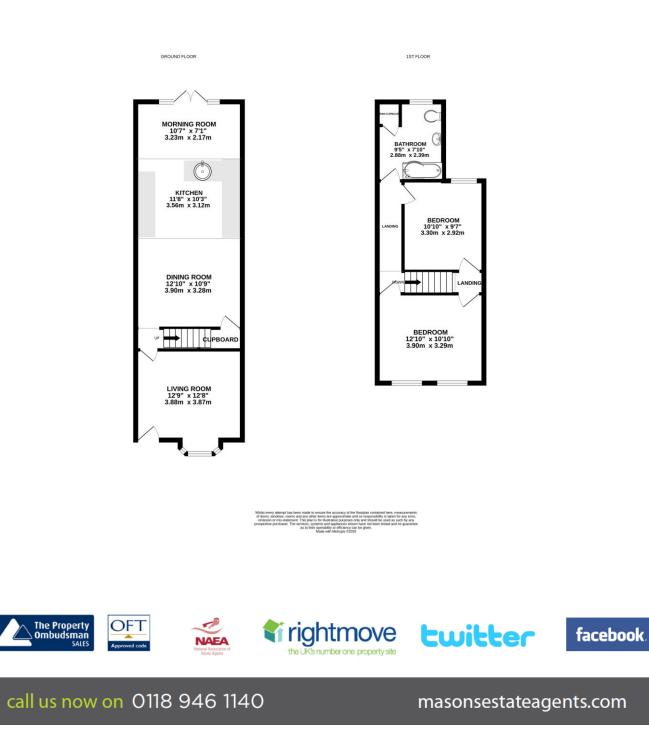

## MASONS ESTATE AGENTS

7 Short Street, Caversham, Reading, RG4 8JJ Price £465,000 Freehold

Masons are proud to offer to the market this extended & very well presented, two bedroom Victorian terrace house situated in central Caversham and a short walk to Caversham & Reading centres, along with Reading mainline station. The property has undergone improvements by its current owners, including new bathroom, new Solidor front door, new roof, loft insulated & boarded, new rendering, re-plastering and redecoration. The property consists of a 12ft living room, a 12ft dining room, an 11ft kitchen and a 10ft morning room with French door opening to the garden. Further benefits include two double bedrooms, a separate first floor bathroom, double glazing and private garden. Viewing recommended.

Newly fitted Solidor front door opening to:

Living room: 12'9" x 12'8" into double glazed bay window. opening to:

Dining room: 12'10" x 10'9" cupboard under the stairs and opening to:

Kitchen: 11'8" x 10'3" a modern range of eye and base level units with roll edge tops and tiled surround one & half sink & drainer, integrated oven, hob & extractor, dishwasher and space and plumbing for additional appliances. Opening to:

Morning room: 10'7" x 7'1" double glazed rear aspect, projector & surround sound, plus French doors to the garden.

First floor landing has loft access with new pull down ladder complete with fully boarded & insulated loft with light & power all ready to be used. Doors to:

Master bedroom: 12'10" x 10'10" twin double glazed front aspect.

Bedroom 2: 10'10" x 9'7" double glazed rear aspect.

Bathroom: double glazed rear aspect, a newly fitted bathroom

10 Bridge Street, Caversham, Reading RG4 8AA t 0118 946 1140 e sales@masonsestateagents.com