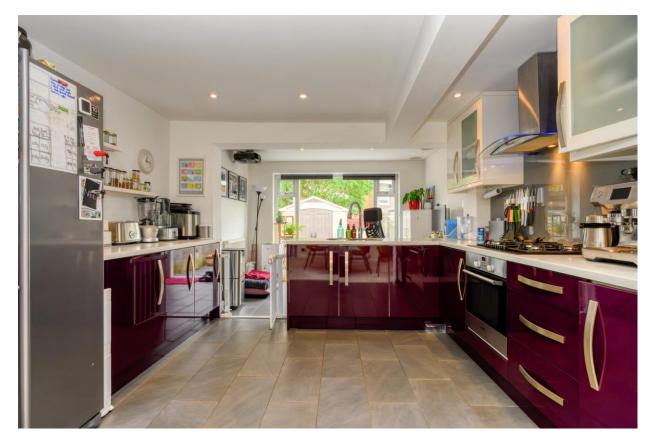

Newly fitted Solidor front door opening to:

Living room: 12'9" x 12'8" into double glazed bay window. opening to:

Dining room: 12'10" x 10'9" cupboard under the stairs and opening to:

Kitchen: 11'8" x 10'3" a modern range of eye and base level units with roll edge tops and tiled surround one & half sink & drainer, integrated oven, hob & extractor, dishwasher and space and plumbing for additional appliances. Opening to: