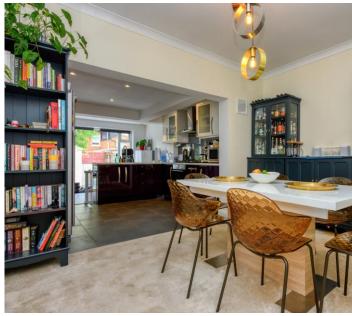

Newly fitted Solidor front door opening to:

Living room: 12'9" x 12'8" into double glazed bay window. opening to:

Dining room: 12'10" x 10'9" cupboard under the stairs and opening to:

Kitchen: 11'8" x 10'3" a modern range of eye and base level units with roll edge tops and tiled surround one & half sink & drainer, integrated oven, hob & extractor, dishwasher and space and plumbing for additional appliances. Opening to: