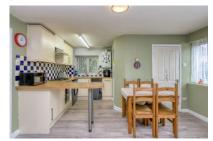

Living/dining/kitchen area: 19'9" x 14'10" into double glazed bay window, an open plan kitchen with a modern range of eve and base level units with roll edge tops & breakfast bar & tiled surround, integrated oven, hob & extractor, space & plumbing for additional appliances.