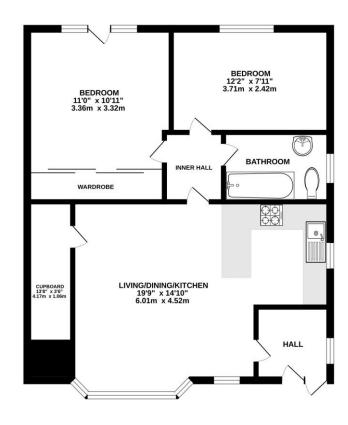

## **GROUND FLOOR**

IVYDENE ROAD, READING, RG30 1H

of doors, Windows, rooms and any other terms are approximate and no responsibility is taken for any error, orbitation or me-statement. This plan is for illustrative purposes only and should be used as such by any prospective purchaser. The services, systems and appliances shown have not been tested and no gusarante as to their operability or efficiency can be given. Made with Nettonya (2025)

Living/dining/kitchen area: 19'9" x 14'10" into double glazed bay window, an open plan kitchen with a modern range of eve and base level units with roll edge tops & breakfast bar & tiled surround, integrated oven, hob & extractor, space & plumbing for additional appliances.

Bedroom 1: 11'0" x 10'11" double glazed rear aspect, built-in wardrobe.

Bedroom 2: 12'2" x 7'11" double glazed rear aspect.

Bathroom: double glazed side aspect, a panel enclosed bath with shower over, low level wc and wash basin.

Storage cupboard: large walk-in storage area.

Outside: To the front there is off road parking and access to the front door. To the rear there is a private garden, that is laid to lawn and enclosed by timber fencing.