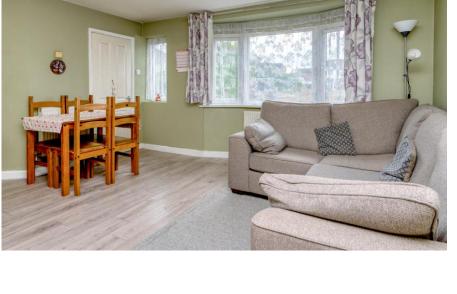

Living/dining/kitchen area: 19'9" x 14'10" into double glazed bay window, an open plan kitchen with a modern range of eve and base level units with roll edge tops & breakfast bar & tiled surround, integrated oven, hob & extractor, space & plumbing for additional appliances.