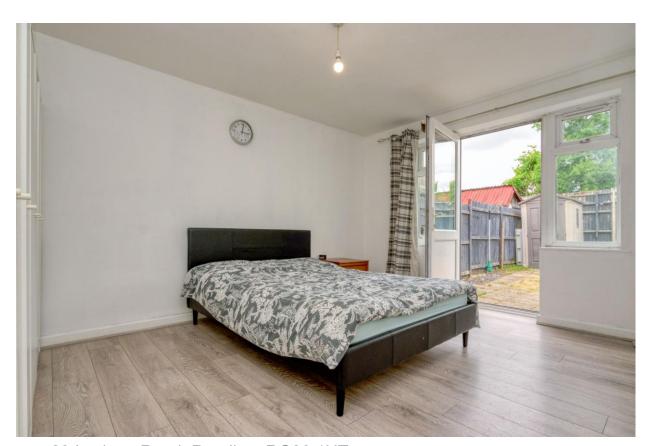

Bedroom 1: 11'0" x 10'11" double glazed rear aspect, built-in wardrobe.

Bedroom 2: 12'2" x 7'11" double glazed rear aspect.

Bathroom: double glazed side aspect, a panel enclosed bath with shower over, low level wc and wash basin.