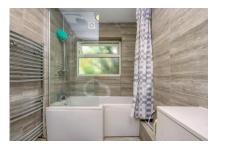

Bedroom 1: 11'0" x 10'11" double glazed rear aspect, built-in wardrobe.

Bedroom 2: 12'2" x 7'11" double glazed rear aspect.

Bathroom: double glazed side aspect, a panel enclosed bath with shower over, low level wc and wash basin.