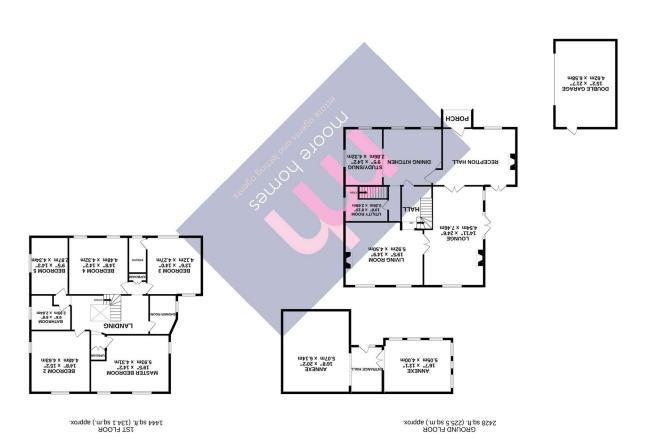

TOTAL FLOOR AREA: 3871 sq.ft. (359.7 sq.m.) approx.

, secnal ppa o M e moha H yub a nois cedruoyrell at hig mha h wsre vdal agé yna gni keesfo

ton dna et a rinxor ppa erast ne ner usae Mist neg A

ecsbe eut a eud ea

Attention of the property of the state of th gnt ach dna sártcé e gn du cn

. hpargd ohp elt ra e lissopsa moar hcaef o hcu msa uoy

works of

901

E GARAGELB UOD DE

الدخالة و الأ غ عدد أن العدد المعارف عدد العمارة و<del>المسامة المعارفة المعارفة المالك ا</del> HCATE Delt of no dae dna ya wevird devap kod berholmsesseacamatii gwedd Fyddiad RTCELE t norf elt o T. sred t, daor eht momfevitgesed et till aspahrepsill, e sook antwaligsk medravkt atten promotes lät nats bus hit o Mal MOOW 111 MAF eht och nort en til sykke kin om er et his ub piff of Mal ereht sulp,ff6 Manadew MDORYII⊔TUa s

tad da puro etarucca si nofta mofti eltreet naraugunamahaleika Maladange Rohal ehtr noof deniat bo

Ibuodasa desuebilita nac 5 moor deb dnà 14 di bhoodh Bhondh Bhondh Bhondh Giffo 4 tahigniton mirowa BBB MOOR ET ARAPPES, NOOR HT AB YII NAF, 5 MOOR DE B 5 eht at nos dae a dna MOOR GNIVL suoicaps dna egrá a, ya Wildhmoidheacthrioghdiadhlaghmirs ro YA MLAH GNIN Da su desugnieb ytneserpaihoith wito AERA MOOR YIL MAND GARd CANITTE Brossjrahman oak CA eruta ef sah NEHCTIK edamin D