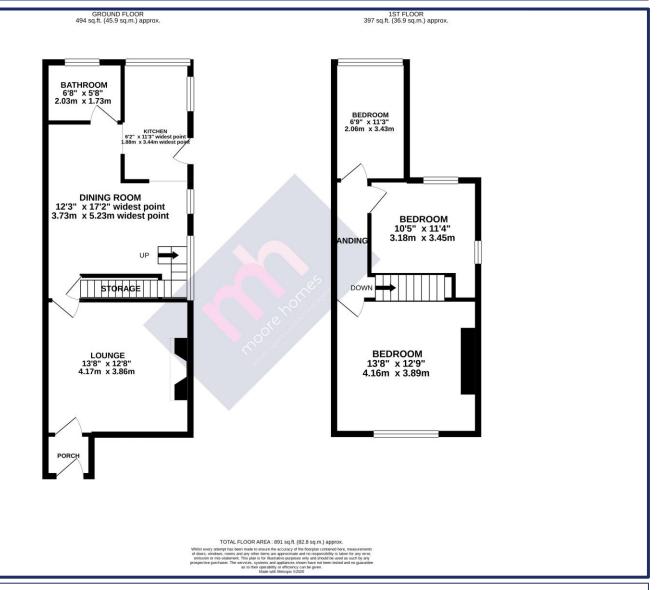

- SHARED DRIVEWAY ACCESS WITH PARKING FOR 3 CARS
- DETACHED SINGLE GARAGE
- PLEASANT LANDSCAPED REAR GARDEN REAR WITH WESTERLY ASPECT
- CONVENIENTLY PLACED FOR POYNTON VILLAGE

- 3 BEDROOM END TERRACE HOME
- BEAUTIFULLY PRESENTED & SUBSTANTIAL EXTENDED ACCOMMODATION
- SOME LOVELY FEATURES WITH SUPER HIGH CEILINGS
- ATTRACTIVE LIVING ROOM TO FRONT WITH ENCLOSED PORCH
- OPEN PLAN SITTING ROOM/DINING ROOM OPEN TO KITCHEN