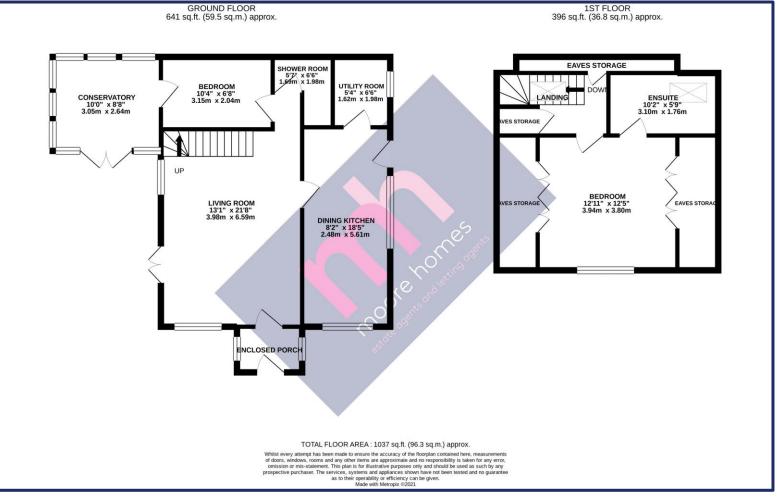

- AN IMMACULATELY PRESENTED DETACHED HOME
- THE PROPERTY OFFERS A STUNNING ARRAY OF FEATURES
- LOVELY SEMI RURAL LOCATION
- SOUTH WESTERLY ASPECT TO THE FRONT ONTO FARM FIELDS

- 2 BEDS 2 BATHS WITH LUXURY BATHROOM & SHOWER ROOM
- PLEASANT 18' LIVING ROOM WITH OAK FLOORING TO MUCH OF GROUND FLOOR
- LUXURY DINING KITCHEN & UTILITY ROOM
- CONSERVATORY TO THE SIDE AND REAR
- LANDSCAPED GARDEN & DRIVEWAY PROVIDES OFF ROAD PARKING