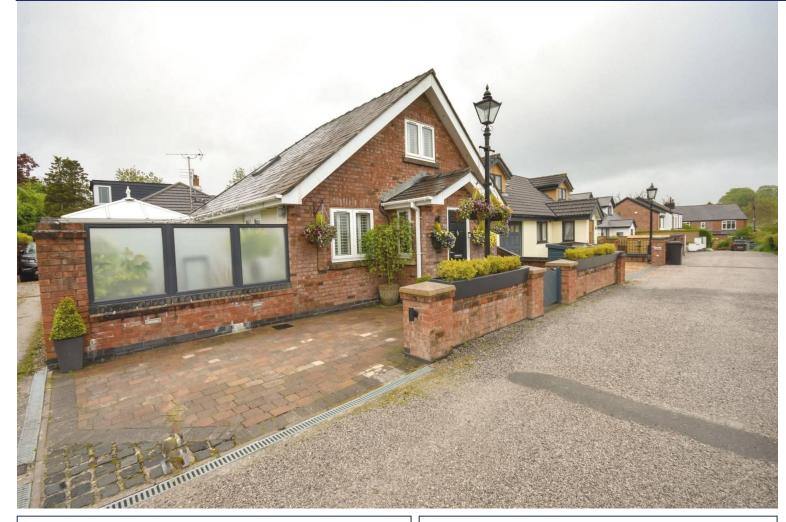

- AN IMMACULATELY PRESENTED DETACHED HOME
- THE PROPERTY OFFERS A STUNNING ARRAY OF FEATURES
- LOVELY SEMI RURAL LOCATION
- SOUTH WESTERLY ASPECT TO THE FRONT ONTO FARM FIELDS

- 2 BEDS 2 BATHS WITH LUXURY BATHROOM & SHOWER ROOM
- PLEASANT 18' LIVING ROOM WITH OAK FLOORING TO MUCH OF GROUND FLOOR
- LUXURY DINING KITCHEN & UTILITY ROOM
- CONSERVATORY TO THE SIDE AND REAR
- LANDSCAPED GARDEN & DRIVEWAY PROVIDES OFF ROAD PARKING