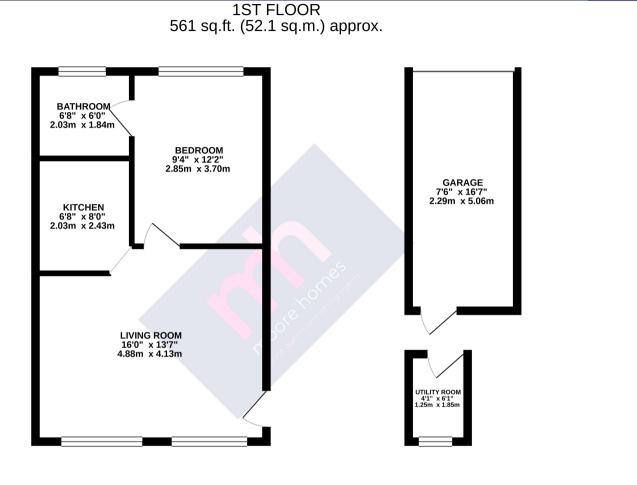

- CALLING BUY TO LET INVESTORS!
- CALLING FIRST TIME BUYERS!
- READY TO GO 1ST FLOOR FLAT
- SUPER LOCATION FOR MARPLE TOWN CENTRE
- SPACIOUS OPEN PLAN LIVING ROOM AND KITCHEN AREA

- DOUBLE BEDROOM & BATHROOM
- GROUND FLOOR UTILITY ROOM
- INTEGRAL SINGLE GARAGE
- SHARED DRIVEWAY AT THE REAR
- NO CHAIN













Whist every attempt has been made to ensure the accuracy of the Biooplan contained been, measurements of doors, windows, come and any other terms are approximate and no responsibility is taken for any error, prospective purchaser. The services, systems and applicates shown have not been tested and no guarantee as to their operability or efficiency can be given.

Made with Metropix © 2020

Please note: these particulars do not form part of a contract and are not to be relied upon in place of seeking any legal advice. Due to the space limitation of this document it is advised you contact us for clarification on any matters which might alter your decision to buy this home. No appliances, including electrics and heating have been or will be tested by Moore Homes Estate Agents and Letting Age