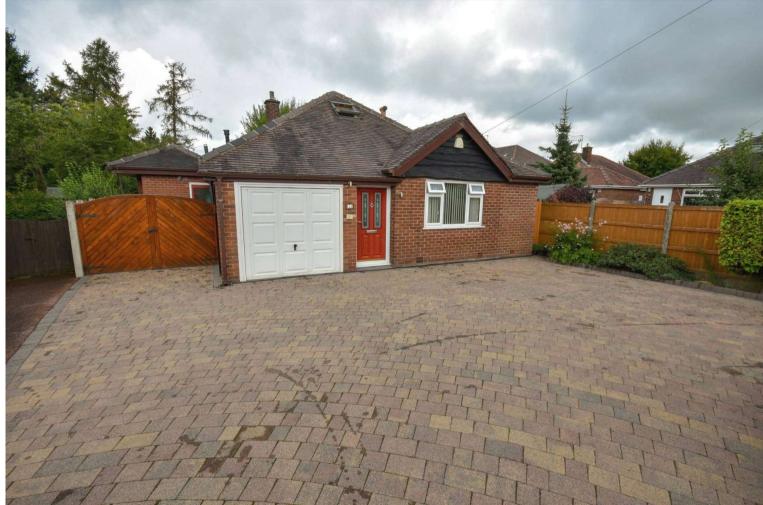

- BEAUTIFULLY PRESENTED EXTENDED DETACHED BUNGALOW
- TUCKED AWAY CUL DE SAC POSITION
- SOUGHT AFTER LOCATION, OFF BROOKFIELD AVENUE AND CLIFFORD ROAD
- 3 BEDROOMS INCL PRINCIPLE BEDROOM WITH FITTED BEDROOM FURNITURE
- 2 SHOWER ROOMS INCL THE MAIN LUXURY SHOWER ROOM

- STYLISH MODERN KITCHEN WITH FITTED GOODS
- LIVING ROOM OPENS TO CONSERVATORY AT REAR
- CONVERTED LOFT SPACE
- BEAUTIFULLY LANDSCAPED GARDENS WITH BLOCK PAVED DRIVEWAY AND INTEGRAL SINGLE GARAGE
- NO CHAIN