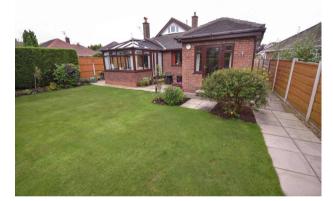

- STYLISH MODERN KITCHEN WITH FITTED GOODS
- LIVING ROOM OPENS TO CONSERVATORY AT REAR
- CONVERTED LOFT SPACE
- BEAUTIFULLY LANDSCAPED GARDENS WITH BLOCK PAVED DRIVEWAY AND INTEGRAL SINGLE GARAGE
- NO CHAIN