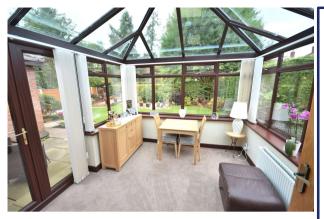

- STYLISH MODERN KITCHEN WITH FITTED GOODS
- LIVING ROOM OPENS TO CONSERVATORY AT REAR
- CONVERTED LOFT SPACE
- BEAUTIFULLY LANDSCAPED GARDENS WITH BLOCK PAVED DRIVEWAY AND INTEGRAL SINGLE GARAGE
- NO CHAIN