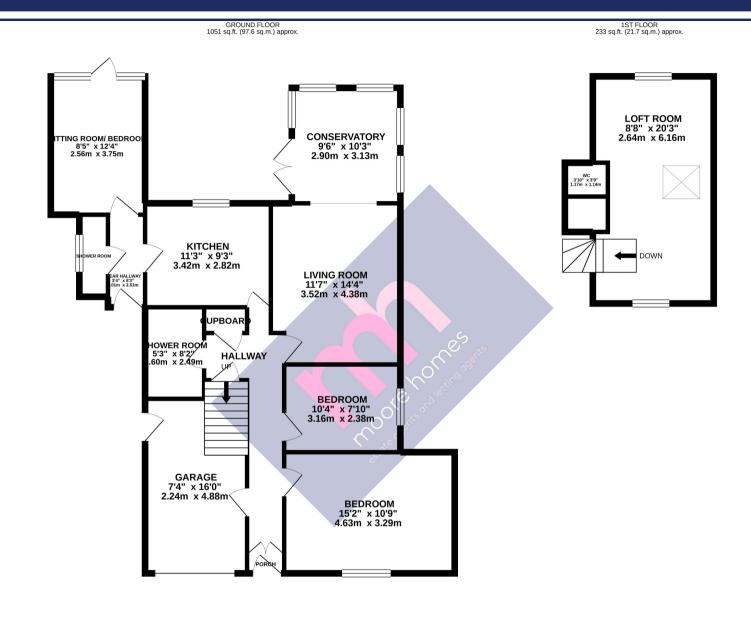

TOTAL FLOOR AREA: 1284 sq.ft. (119.3 sq.m.) approx.

Whilst every attempt has been made to ensure the accuracy of the floorplan contained here, measurements of doors, windows, rooms and any other items are approximate and no responsibility is taken for any error, omission or mis-statement. This plan is for illustrative purposes only and should be used as such by any prospective purchaser. The services, systems and appliances shown have not been tested and no guarantee.