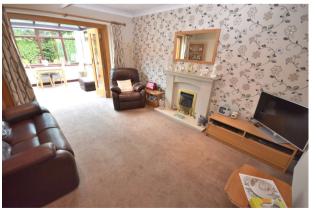

- STYLISH MODERN KITCHEN WITH FITTED GOODS
- LIVING ROOM OPENS TO CONSERVATORY AT REAR
- CONVERTED LOFT SPACE
- BEAUTIFULLY LANDSCAPED GARDENS WITH BLOCK PAVED DRIVEWAY AND INTEGRAL SINGLE GARAGE
- NO CHAIN