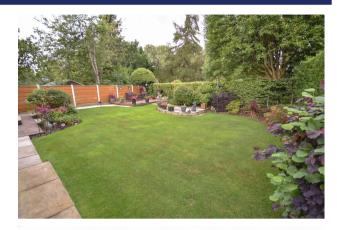

- STYLISH MODERN KITCHEN WITH FITTED GOODS
- LIVING ROOM OPENS TO CONSERVATORY AT REAR
- CONVERTED LOFT SPACE
- BEAUTIFULLY LANDSCAPED GARDENS WITH BLOCK PAVED DRIVEWAY AND INTEGRAL SINGLE GARAGE
- NO CHAIN