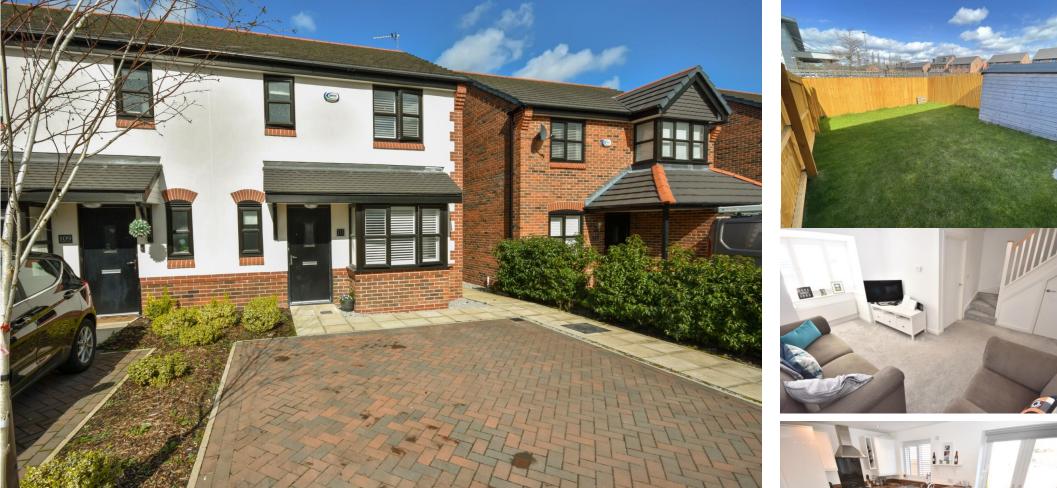

- SUPER STYLISH and BEAUTIFULLY PRESENTED MODERN SEMI DETACHED HOME
- 3 BEDROOMS INCLUDING EN SUITE PRINCIPAL BEDROOM
- 2 BATHS INCLUDING THE FAMILY BATHROOM
- SPACIOUS L-SHAPED LIVING ROOM
- MODERN STYLISH DINING KITCHEN OPENING TO THE REAR GARDEN

- GROUND FLOOR WC
- GFH & UPVC DOUBLE GLAZING
- BLOCK PAVED DOUBLE WIDTH DRIVEWAY
- ENCLOSED REAR GARDEN
- POPULAR NEW BUILD DEVELOPMENT COMPLETED IN 2018

Please note: these particulars do not form part of a contract and are not to be relied upon in place of seeking any legal advice. Due to the space limitation of this document it is advised you contact us for clarification on any matters which might alter your decision to buy this home. No appliances, including electrics and heating have been or will be tested by Moore Homes Estate Agents and Letting Agents. Measurements are approximate and not to be relied upon and photographs are taken using a wide angle lens therefore rooms may appear larger than they are, however our intention is to show you as much of each room as possible for the photograph.