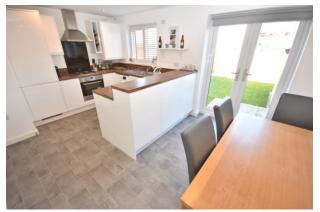

- SUPER STYLISH and BEAUTIFULLY PRESENTED MODERN SEMI DETACHED HOME
- 3 BEDROOMS INCLUDING EN SUITE PRINCIPAL BEDROOM
- 2 BATHS INCLUDING THE FAMILY BATHROOM
- SPACIOUS L-SHAPED LIVING ROOM
- MODERN STYLISH DINING KITCHEN OPENING TO THE REAR GARDEN