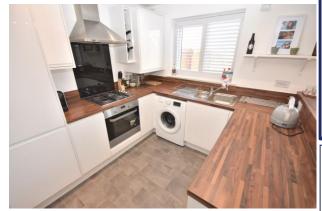

- SUPER STYLISH and BEAUTIFULLY PRESENTED MODERN SEMI DETACHED HOME
- 3 BEDROOMS INCLUDING EN SUITE PRINCIPAL BEDROOM
- 2 BATHS INCLUDING THE FAMILY BATHROOM
- SPACIOUS L-SHAPED LIVING ROOM
- MODERN STYLISH DINING KITCHEN OPENING TO THE REAR GARDEN