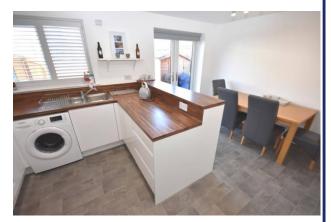

- SUPER STYLISH and BEAUTIFULLY PRESENTED MODERN SEMI DETACHED HOME
- 3 BEDROOMS INCLUDING EN SUITE PRINCIPAL BEDROOM
- 2 BATHS INCLUDING THE FAMILY BATHROOM
- SPACIOUS L-SHAPED LIVING ROOM
- MODERN STYLISH DINING KITCHEN OPENING TO THE REAR GARDEN