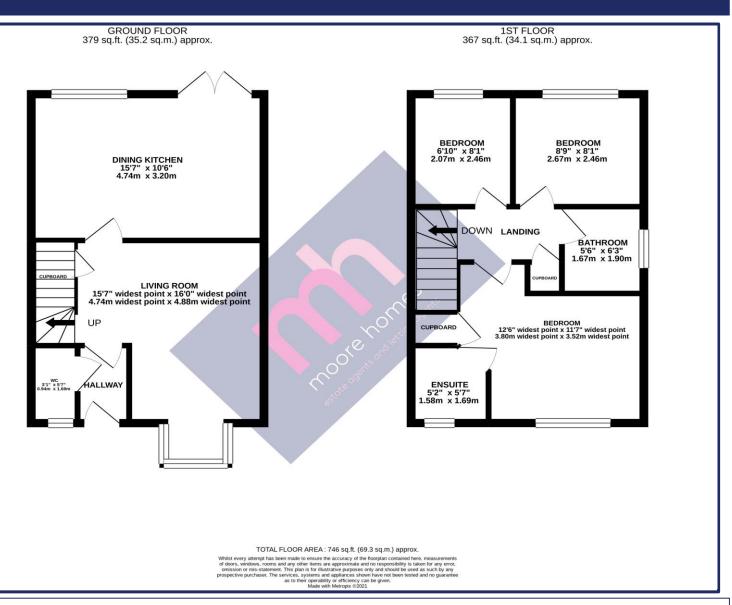

- SUPER STYLISH and BEAUTIFULLY PRESENTED MODERN SEMI DETACHED HOME
- 3 BEDROOMS INCLUDING EN SUITE PRINCIPAL BEDROOM
- 2 BATHS INCLUDING THE FAMILY BATHROOM
- SPACIOUS L-SHAPED LIVING ROOM
- MODERN STYLISH DINING KITCHEN OPENING TO THE REAR GARDEN

- GROUND FLOOR WC
- GFH & UPVC DOUBLE GLAZING
- BLOCK PAVED DOUBLE WIDTH DRIVEWAY
- ENCLOSED REAR GARDEN
- POPULAR NEW BUILD DEVELOPMENT COMPLETED IN 2018

Please note: these particulars do not form part of a contract and are not to be relied upon in place of seeking any legal advice. Due to the space limitation of this document it is advised you contact us for clarification on any matters which might alter your decision to buy this home. No appliances, including electrics and heating have been or will be tested by Moore Homes Estate Agents and Letting Agents. Measurements are approximate and not to be relied upon and photographs are taken using a wide angle lens therefore rooms may appear larger than they are, however our intention is to show you as much of each room as possible for the photograph.