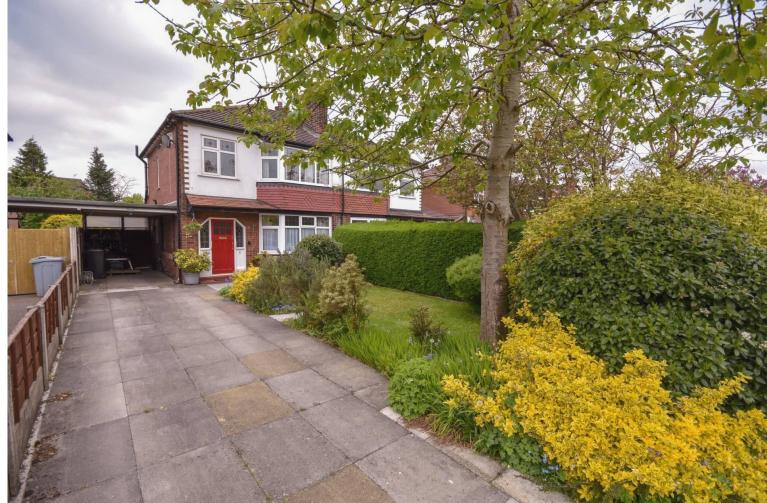

- A LOVELY 3 BEDROOM EXTENDED SEMI DETACHED HOME
- SET BEHIND A GRASS VERGE ON A POPULAR POYNTON SIDE ROAD
- LIVING ROOM PLUS SEPARATE SITTING ROOM OPEN TO DINING KITCHEN
- SUPER OPEN PLAN DINING KITCHEN OPENS TO REAR GARDEN
- SOUTHERLY ASPECT AT REAR

- PLEASANT MATURE LANDSCAPED GARDENS FRONT AND REAR
- PAVED DRIVEWAY AND ATTACHED CARPORT
- GAS FIRED HEATING AND UPVC DOUBLE GLAZING
- WELL PLACED FOR POYNTON VILLAGE
- NO CHAIN

Please note: these particulars do not form part of a contract and are not to be relied upon in place of seeking any legal advice. Due to the space limitation of this document it is advised you contact us for clarification on any matters which might alter your decision to buy this home. No appliances, including electrics and heating have been or will be tested by Moore Homes Estate Agents and Letting Agents. Measurements are approximate and not to be relied upon and photographs are taken using a wide angle lens therefore rooms may appear larger than they are, however our intention is to show you as much of each room as possible for the photograph.