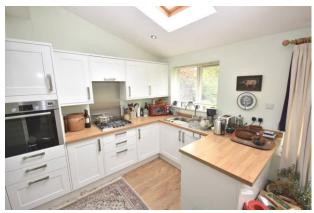

- A LOVELY 3 BEDROOM EXTENDED SEMI DETACHED HOME
- SET BEHIND A GRASS VERGE ON A POPULAR POYNTON SIDE ROAD
- LIVING ROOM PLUS SEPARATE SITTING ROOM OPEN TO DINING KITCHEN
- SUPER OPEN PLAN DINING KITCHEN OPENS TO REAR GARDEN
- SOUTHERLY ASPECT AT REAR