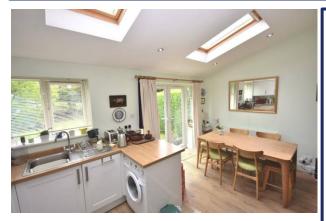

- A LOVELY 3 BEDROOM EXTENDED SEMI DETACHED HOME
- SET BEHIND A GRASS VERGE ON A POPULAR POYNTON SIDE ROAD
- LIVING ROOM PLUS SEPARATE SITTING ROOM OPEN TO DINING KITCHEN
- SUPER OPEN PLAN DINING KITCHEN OPENS TO REAR GARDEN
- SOUTHERLY ASPECT AT REAR