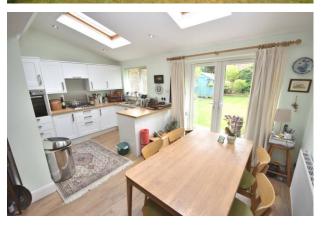

- A LOVELY 3 BEDROOM EXTENDED SEMI DETACHED HOME
- SET BEHIND A GRASS VERGE ON A POPULAR POYNTON SIDE ROAD
- LIVING ROOM PLUS SEPARATE SITTING ROOM OPEN TO DINING KITCHEN
- SUPER OPEN PLAN DINING KITCHEN OPENS TO REAR GARDEN
- SOUTHERLY ASPECT AT REAR