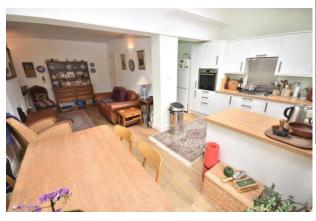

- A LOVELY 3 BEDROOM EXTENDED SEMI DETACHED HOME
- SET BEHIND A GRASS VERGE ON A POPULAR POYNTON SIDE ROAD
- LIVING ROOM PLUS SEPARATE SITTING ROOM OPEN TO DINING KITCHEN
- SUPER OPEN PLAN DINING KITCHEN OPENS TO REAR GARDEN
- SOUTHERLY ASPECT AT REAR