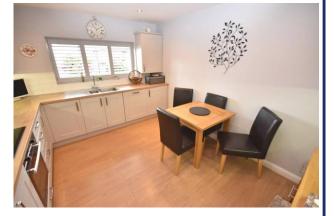

- ATTRACTIVE END POSITION BUNGALOW IN GATED DEVELOPEMENT
- MODERN AND CONTEMPORARY FEEL TO THE ACCOMMODATION
- LIVING ROOM WITH DOORS TO GARDEN AND FEATURE VAULTED CEILING
- MODERN DINING KITCHEN WITH FITTED APPLIANCES
- WELL APPOINTED SHOWER ROOM