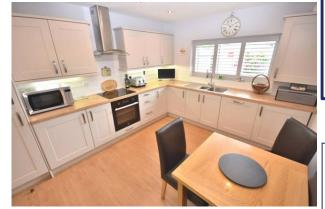

- ATTRACTIVE END POSITION BUNGALOW IN GATED DEVELOPEMENT
- MODERN AND CONTEMPORARY FEEL TO THE ACCOMMODATION
- LIVING ROOM WITH DOORS TO GARDEN AND FEATURE VAULTED CEILING
- MODERN DINING KITCHEN WITH FITTED APPLIANCES
- WELL APPOINTED SHOWER ROOM