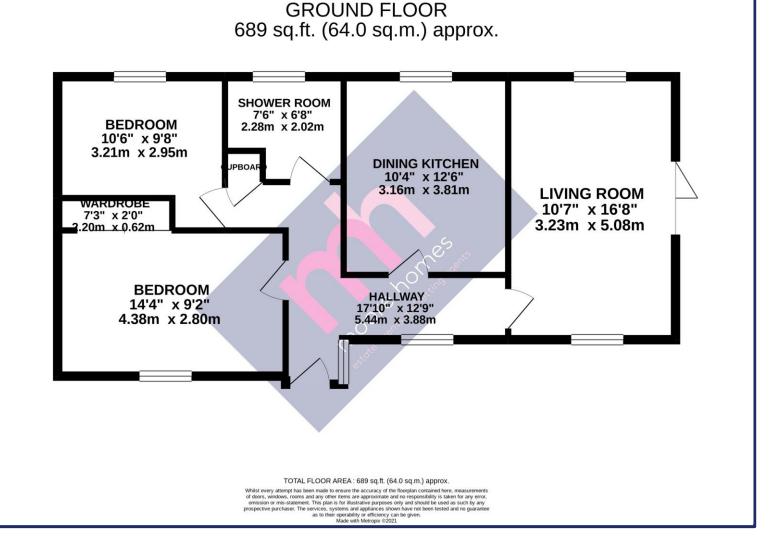

- ATTRACTIVE END POSITION BUNGALOW IN GATED DEVELOPEMENT
- MODERN AND CONTEMPORARY FEEL TO THE ACCOMMODATION
- LIVING ROOM WITH DOORS TO GARDEN AND FEATURE VAULTED CEILING
- MODERN DINING KITCHEN WITH FITTED APPLIANCES
- WELL APPOINTED SHOWER ROOM

- TWO DOUBLE BEDROOMS WITH FITTED WARDROBES
- GAS FIRED HEATING, UPVC DOUBLE GLAZING & ALARM
- 2 PARKING SPACES
- LANDSCAPED GARDENS
- CONVENENT FOR THE VILLAGE

Please note: these particulars do not form part of a contract and are not to be relied upon in place of seeking any legal advice. Due to the space limitation of this document it is advised you contact us for clarification on any matters which might alter your decision to buy this home. No appliances, including electrics and heating have been or will be tested by Moore Homes Estate Agents and Letting Agents. Measurements are approximate and not to be relied upon and photographs are taken using a wide angle lens therefore rooms may appear larger than they are, however our intention is to show you as much of each room as possible for the photograph.