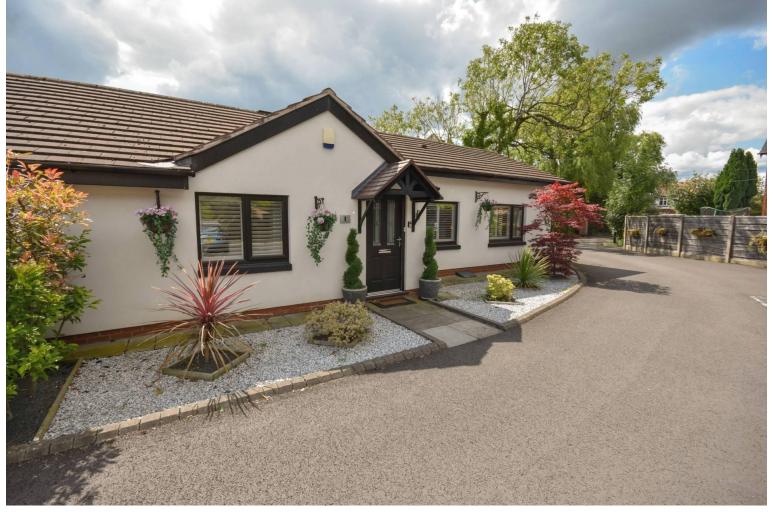

- ATTRACTIVE END POSITION BUNGALOW IN GATED DEVELOPEMENT
- MODERN AND CONTEMPORARY FEEL TO THE ACCOMMODATION
- LIVING ROOM WITH DOORS TO GARDEN AND FEATURE VAULTED CEILING
- MODERN DINING KITCHEN WITH FITTED APPLIANCES
- WELL APPOINTED SHOWER ROOM

- TWO DOUBLE BEDROOMS WITH FITTED WARDROBES
- GAS FIRED HEATING, UPVC DOUBLE GLAZING & ALARM
- 2 PARKING SPACES
- LANDSCAPED GARDENS
- CONVENENT FOR THE VILLAGE

Please note: these particulars do not form part of a contract and are not to be relied upon in place of seeking any legal advice. Due to the space limitation of this document it is advised you contact us for clarification on any matters which might alter your decision to buy this home. No appliances, including electrics and heating have been or will be tested by Moore Homes Estate Agents and Letting Agents. Measurements are approximate and not to be relied upon and photographs are taken using a wide angle lens therefore rooms may appear larger than they are, however our intention is to show you as much of each room as possible for the photograph.