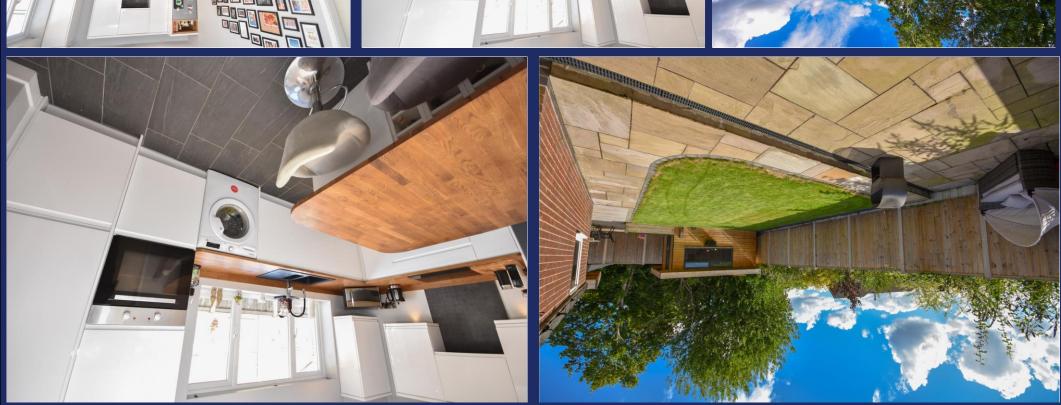

- This home enjoys a thoughtful layout including a CONTEMPORARY BREAKFAST KITCHEN with solid wood work tops & ISLAND with BREAKFAST BAR as well as a SPACIOUS LIVING ROOM with WOOD BURNER. There are 2 DOUBLE BEDROOMS and a STYLISH SHOWER ROOM, however the OUTSIDE is equally impressive! Large LANDSCAPED REAR GARDEN with well tended LAWN, INDIAN STONE PATIO area, wooden decked area, outside ENTERTAINMENT AREA and the MULTI FUNCTIONAL GARDEN OFFICE/STUDIO.

- In brief the beautifully presented accommodation comprises; ENCLOSED PORCH with attractive tiled floor and contemporary doors opening into the SUPERB BREAKFAST KITCHEN complete with FEATURE ISLAND with breakfast bar and fitted with a range of white high gloss units complimented with lovely solid wood work tops. There's a spacious LIVING ROOM with a picture window to the front and attractive fireplace with exposed brick inset and super wood burning stove creating a lovely feature focal point as well as providing warmth & cosiness on those chilly winter evenings.

- OUTSIDE, there is a FRONT GARDEN with a lawn and a LONG DRIVEWAY running alongside the property providing ample off road parking and leading to the DETACHED GARAGE. To the rear is a large fantastic landscaped REAR GARDEN which is fully enclosed and mainly laid to lawn with feature Indian stone flag paving, a lovely wooden decked seating area where an bar/entertainment area has been constructed as