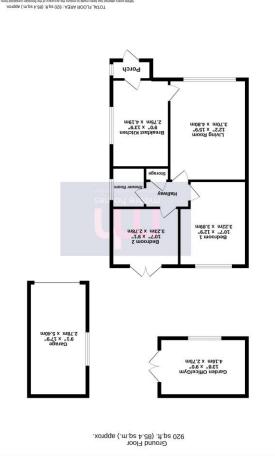

- This 2 DOUBLE BEDROOM BUNGALOW is situated in a SUPERB PLOT with a FANTASTIC LANDSCAPED REAR GARDEN complete with GARDEN OFFICE/STUDIO and has been STYLISHLY REFURBISHED by the current owners. This super home enjoys a POPULAR LOCANION which is CONVENTED for Poynton village and the wealth of amenities it offers.

- This home enjoys a thoughtful layout including a CONTEMPORARY BREAKFAST KITCHEN with solid wood work tops & ISLAND with BREAKFAST BAR as well as a SPACIOUS LIVING ROOM with WOOD BURNER. There are 2 DOUBLE BEDROOMS and a STYLISH SHOWER ROOM, however the OUTSIDE is equally impressive! Large LANDSCAPED REAR GARDEN with well tended LAWN, INDIAN STONE PATIO area, wooden decked area, outside ENTERTAINMENT AREA and the MULTI FUNCTIONAL GARDEN OFFICE/STUDIO.

- In brief the beautifully presented accommodation comprises; ENCLOSED PORCH with attractive tiled floor and contemporary doors opening into the SUPERB BREAKFAST KITCHEN complete with FEATURE ISLAND with breakfast bar and fitted with a range of white high gloss units complimented with lovely solid wood work tops. There's a spacious LIVING ROOM with a picture window to the front and attractive fireplace with exposed brick inset and super wood burning stove creating a lovely feature focal point as well as providing warmth & cosiness on those chilly winter evenings.

- Both DOUBLE BEDROOMS & the STYLISH SHOWER ROOM are accessed of the INUER HALL where there is also deep built in storage and loft access. The PRINICPAL BEDROOMs is a particularly generous size with a contemporary tiled suite including a wash while bedroom 2 is a well proportioned double with the benefit of double doors leading out to the super enclosed rear garden. The shower room has been fitted with a contemporary tiled suite including a wash with cupboard double with a contemporary tiled suite including a wash are in with cupboard dow level with a bidden cistern.

- OUTSIDE, there is a FRONT GARDEN with a lawn and a LONG DRIVEWAY running alongside the property providing ample off road parking and leading to the DETACHED GARAGE. To the rear is a large fantastic landscaped REAR GARDEN which is fully enclosed and mainly laid to lawn with feature Indian stone flag paving, a lovely wooden decked seating area where an bar/entertainment area has been constructed as