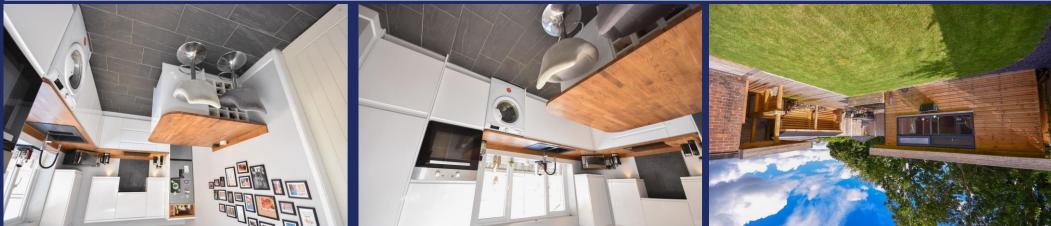

- This home enjoys a thoughtful layout including a CONTEMPORARY BREAKFAST KITCHEN with solid wood work tops & ISLAND with BREAKFAST BAR as well as a SPACIOUS LIVING ROOM with WOOD BURNER. There are 2 DOUBLE BEDROOMS and a STYLISH SHOWER ROOM, however the OUTSIDE is equally impressive! Large LANDSCAPED REAR GARDEN with well tended LAWN, INDIAN STONE PATIO area, wooden decked area, outside ENTERTAINMENT AREA and the MULTI FUNCTIONAL GARDEN OFFICE/STUDIO.

- In brief the beautifully presented accommodation comprises; ENCLOSED PORCH with attractive tiled floor and contemporary doors opening into the SUPERB BREAKFAST KITCHEN complete with FEATURE ISLAND with breakfast bar and fitted with a range of white high gloss units complimented with lovely solid wood work tops. There's a spacious LIVING ROOM with a picture window to the front and attractive fireplace with exposed brick inset and super wood burning stove creating a lovely feature focal point as well as providing warmth & cosiness on those chilly winter evenings.

- OUTSIDE, there is a FRONT GARDEN with a lawn and a LONG DRIVEWAY running alongside the property providing ample off road parking and leading to the DETACHED GARAGE. To the rear is a large fantastic landscaped REAR GARDEN which is fully enclosed and mainly laid to lawn with feature Indian stone flag paving, a lovely wooden decked seating area where an bar/entertainment area has been constructed as