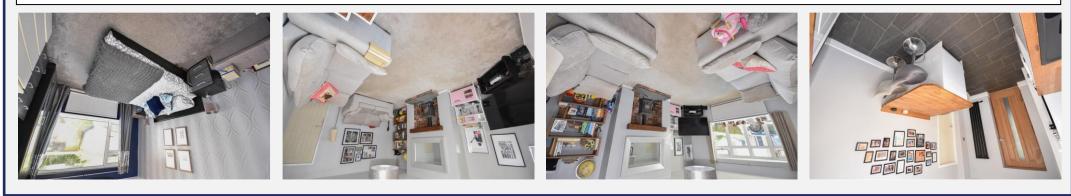

- This home enjoys a thoughtful layout including a CONTEMPORARY BREAKFAST KITCHEN with solid wood work tops & ISLAND with BREAKFAST BAR as well as a SPACIOUS LIVING ROOM with WOOD BURNER. There are 2 DOUBLE BEDROOMS and a STYLISH SHOWER ROOM, however the OUTSIDE is equally impressive! Large LANDSCAPED REAR GARDEN with well tended LAWN, INDIAN STONE PATIO area, wooden decked area, outside ENTERTAINMENT AREA and the MULTI FUNCTIONAL GARDEN OFFICE/STUDIO.

- In brief the beautifully presented accommodation comprises; ENCLOSED PORCH with attractive tiled floor and contemporary doors opening into the SUPERB BREAKFAST KITCHEN complete with FEATURE ISLAND with breakfast bar and fitted with a range of white high gloss units complimented with lovely solid wood work tops. There's a spacious LIVING ROOM with a picture window to the front and attractive fireplace with exposed brick inset and super wood burning stove creating a lovely feature focal point as well as providing warmth & cosiness on those chilly winter evenings.

- Both DOUBLE BEDROOMS & the STYLISH SHOWER ROOM are accessed of the INUER HALL where there is also deep built in storage and loft access. The PRINICPAL BEDROOMs is a particularly generous size with a contemporary tiled suite including a wash while bedroom 2 is a well proportioned double with the benefit of double doors leading out to the super enclosed rear garden. The shower room has been fitted with a contemporary tiled suite including a wash with cupboard double with a contemporary tiled suite including a wash are in with cupboard dow level with a bidden cistern.