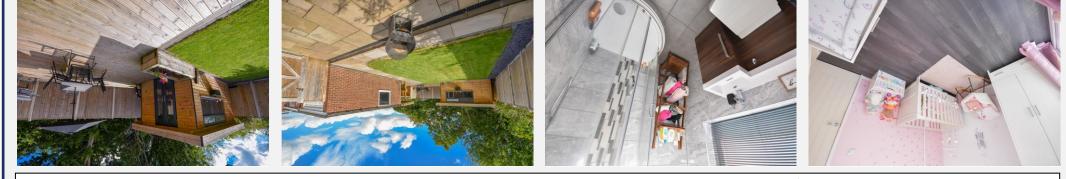

- This home enjoys a thoughtful layout including a CONTEMPORARY BREAKFAST KITCHEN with solid wood work tops & ISLAND with BREAKFAST BAR as well as a SPACIOUS LIVING ROOM with WOOD BURNER. There are 2 DOUBLE BEDROOMS and a STYLISH SHOWER ROOM, however the OUTSIDE is equally impressive! Large LANDSCAPED REAR GARDEN with well tended LAWN, INDIAN STONE PATIO area, wooden decked area, outside ENTERTAINMENT AREA and the MULTI FUNCTIONAL GARDEN OFFICE/STUDIO.

- OUTSIDE, there is a FRONT GARDEN with a lawn and a LONG DRIVEWAY running alongside the property providing ample off road parking and leading to the DETACHED GARAGE. To the rear is a large fantastic landscaped REAR GARDEN which is fully enclosed and mainly laid to lawn with feature Indian stone flag paving, a lovely wooden decked seating area where an bar/entertainment area has been constructed as