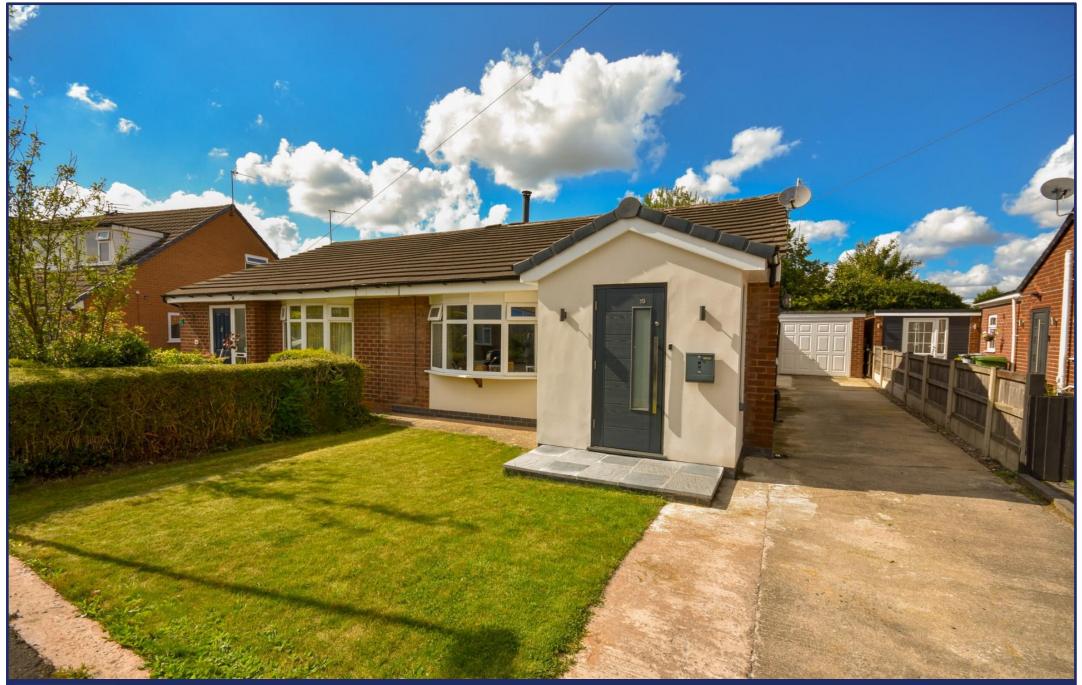

- This 2 DOUBLE BEDROOM BUNGALOW is situated in a SUPERB PLOT with a FANTASTIC LANDSCAPED REAR GARDEN complete with GARDEN OFFICE/STUDIO and has been STYLISHLY REFURBISHED by the current owners. This super home enjoys a POPULAR LOCANION which is CONVENTED for Poynton village and the wealth of amenities it offers.

- OUTSIDE, there is a FRONT GARDEN with a lawn and a LONG DRIVEWAY running alongside the property providing ample off road parking and leading to the DETACHED GARAGE. To the rear is a large fantastic landscaped REAR GARDEN which is fully enclosed and mainly laid to lawn with feature Indian stone flag paving, a lovely wooden decked seating area where an bar/entertainment area has been constructed as

## 19 Micawber Road, Poynton SK12 1UW - Offers Over £390,000