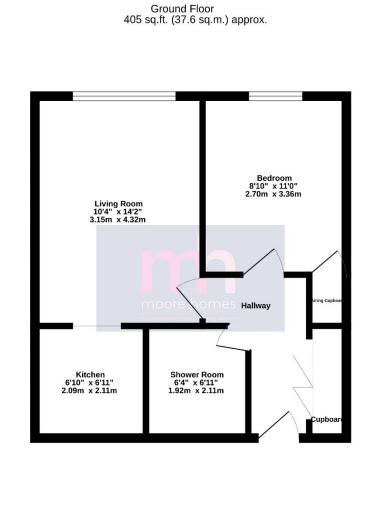

TOTAL FLOOR AREA: 405 sq.ft. (37.6 sq.m.) approx. White only allowing has been made is ensure the accuracy of the thorpton contained mean measurements dident, where the second s

Please note: these particulars do not form part of a contract and are not to be relied upon in place of seeking any legal advice. Due to the space limitation of this document it is advised you contact us for clarification on any matters which might alter your decision to buy this home. No appliances, including electrics and heating have been or will be tested by Moore Homes Estate Agents and Letting Agents. Measurements are approximate and not to be relied upon and photographs are taken using a wide angle lens therefore rooms may appear larger than they are, however our intention is to show you as much of each room as possible for the photograph.