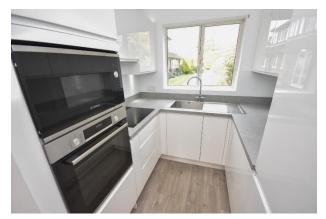

- SMARTLY PRESENTED LARGER STYLE GROUND FLOOR RETIREMENT APARTMENT
- SITUATED in a SOUGHT AFTER CENTRALLY LOCATED DEVELOPMENT SPECIFICALLY for those AGED 60 & OVER
- SPACIOUS LIVING ROOM OVERLOOKING REAR GARDEN with SOUTHERLY ASPECT
- STYLISH SHOWER ROOM with WINDOW
- GENEROUS DOUBLE BEDROOM with WARDROBES OVERLOOKING REAR GARDEN