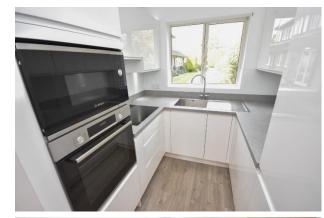

- SMARTLY PRESENTED LARGER STYLE GROUND FLOOR RETIREMENT APARTMENT
- SITUATED in a SOUGHT AFTER CENTRALLY LOCATED DEVELOPMENT SPECIFICALLY for those AGED 60 & OVER
- SPACIOUS LIVING ROOM OVERLOOKING REAR GARDEN with SOUTHERLY ASPECT
- STYLISH SHOWER ROOM with WINDOW
- GENEROUS DOUBLE BEDROOM with WARDROBES OVERLOOKING REAR GARDEN