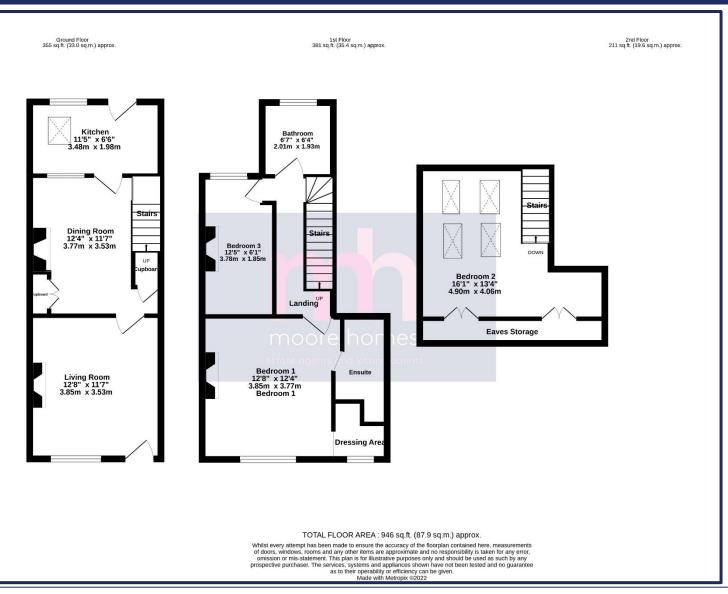

- CHARMING 3 BED 2 BATH MID TERRACE COTTAGE
- GREAT LOCATION A SHORT WALK FOR BRAMHALL VILLAGE
- EXTENDED ACCOMMODATION SET ACROSS 3

- 2 RECEPTION ROOMS
- FLEXIBLE CONVERTED LOFT SPACE USED BY OUR CLIENTS AS BEDROOM 3
- GOOD SIZE MATURE REAR GARDEN WITH
  SOUTHERLY ASPECT