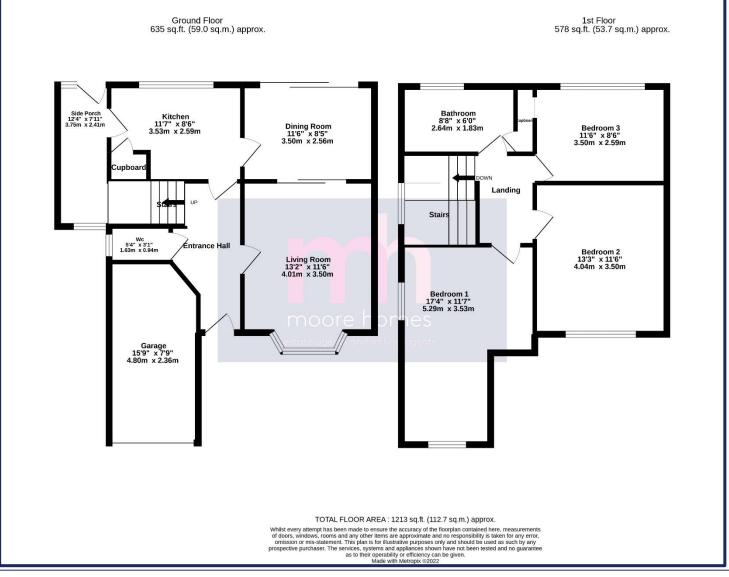

- DETACHED FAMILY HOME IN SOUGHT AFTER WOODFORD LOCATION
- 3 DOUBLE BEDROOMS
- HALL, LIVING ROOM, DINING ROOM, KITCHEN, CLOAKS/WC, SPACIOUS REAR PORCH
- LANDSCAPED MATURE GARDENS FRONT AND REAR
- STUNNING VIEWS ONTO ADJOINING FIELDS AT REAR
- SPACIOUS PRINTED CONCRETE STYLE