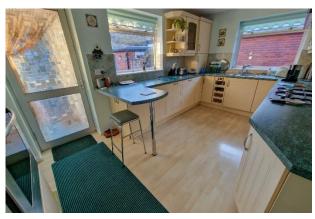

- BREAKFAST KITCHEN
- MODERN SHOWER ROOM
- FLEXIBLE FIRST FLOOR SPACE WITH ADDITIONAL STORAGE

- 3 BEDROOM DETACHED BUNGALOW
- SET IN EXCELLENT PLOT WITH LOVELY MATURE GARDENS
- COMMANDING ELEVATED POSITION
- POPULAR LOCATION CLOSE TO LOCAL SHOPS