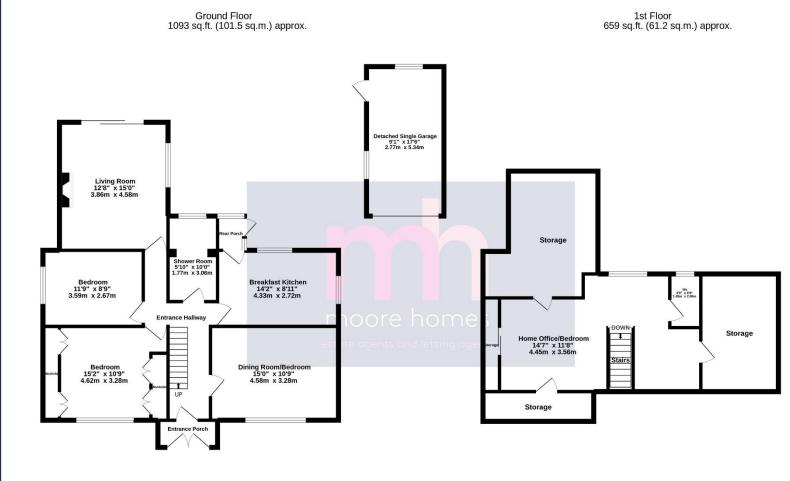

TOTAL FLOOR AREA: 1752 sq.ft. (162.7 sq.m.) approx.

Whilst every attempt has been made to ensure the accuracy of the floorplan contained here, measurements of doors, windows, coms and any other items are approximate and no responsibility is taken for any error, omission or mis-statement. This plan is for illustrative purposes only and should be used as such by any prospective purchaser. The services, systems and appliances shown have not been tested and no guarantee as to their operability or efficiency can be given.