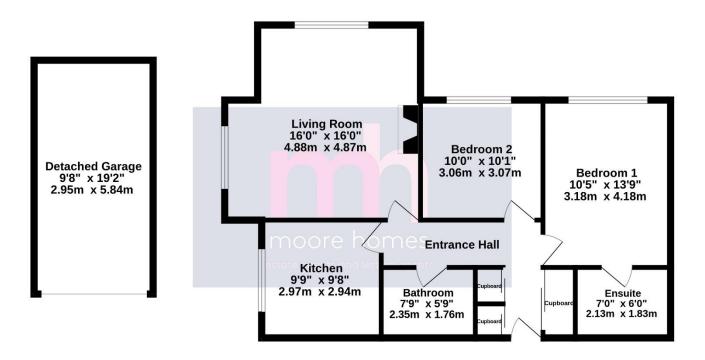

**Ground Floor** 945 sq.ft. (87.8 sq.m.) approx.

## TOTAL FLOOR AREA: 945 sq.ft. (87.8 sq.m.) approx.

Whilst every attempt has been made to ensure the accuracy of the floorplan contained here, measurements of doors, windows, rooms and any other items are approximate and no responsibility is taken for any error, omission or mis-statement. This plan is for flustrative purposes only and should be used as such by any prospective purchaser. The services, systems and appliances shown have not been tested and no guarantee as to their operability or efficiency can be given.