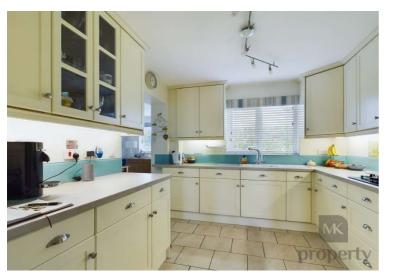

Ground Floor: From the entrance hall there are doors to the fitted kitchen and bright dual aspect lounge which has double doors leading out to the rear garden patio area. The kitchen opens through to the dining room which has double doors opening to the rear garden patio area. From the dining room is a door which leads to the downstairs shower room and utility area.