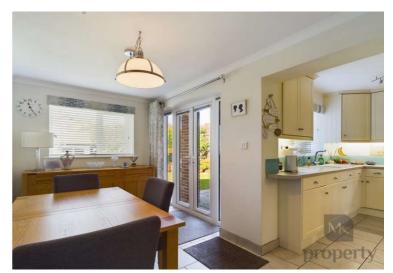

Ground Floor: From the entrance hall there are doors to the fitted kitchen and bright dual aspect lounge which has double doors leading out to the rear garden patio area. The kitchen opens through to the dining room which has double doors opening to the rear garden patio area. From the dining room is a door which leads to the downstairs shower room and utility area.