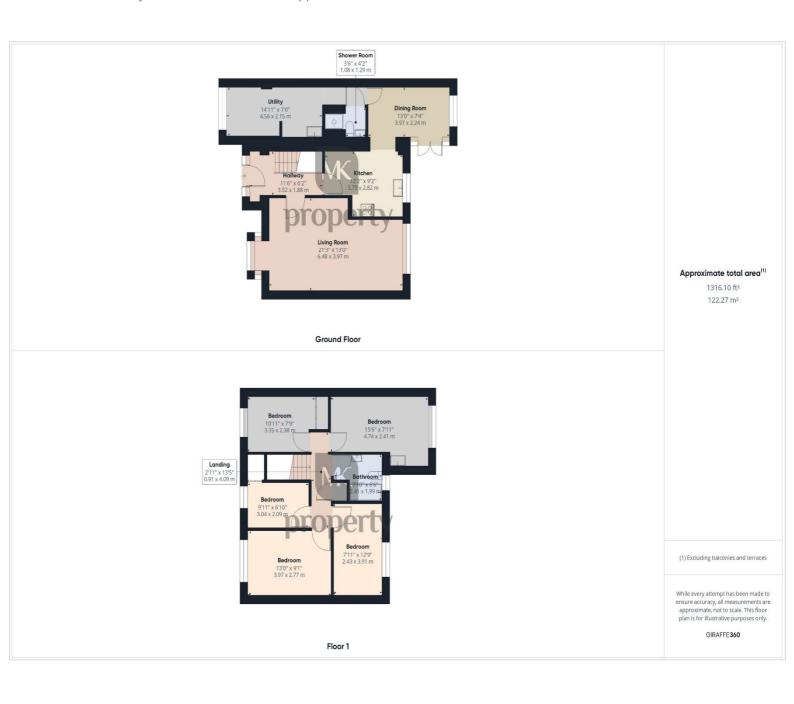

Ground Floor: From the entrance hall there are doors to the fitted kitchen and bright dual aspect lounge which has double doors leading out to the rear garden patio area. The kitchen opens through to the dining room which has double doors opening to the rear garden patio area. From the dining room is a door which leads to the downstairs shower room and utility area.

First Floor: Family bathroom and five well-appointed bedrooms.