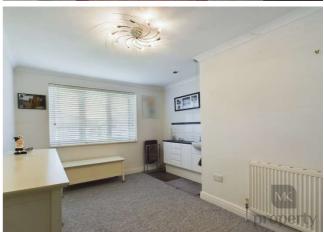

Ground Floor: From the entrance hall there are doors to the fitted kitchen and bright dual aspect lounge which has double doors leading out to the rear garden patio area. The kitchen opens through to the dining room which has double doors opening to the rear garden patio area. From the dining room is a door which leads to the downstairs shower room and utility area.

First Floor: Family bathroom and five well-appointed bedrooms.