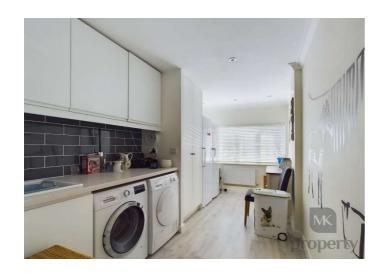

Ground Floor: From the entrance hall there are doors to the fitted kitchen and bright dual aspect lounge which has double doors leading out to the rear garden patio area. The kitchen opens through to the dining room which has double doors opening to the rear garden patio area. From the dining room is a door which leads to the downstairs shower room and utility area.