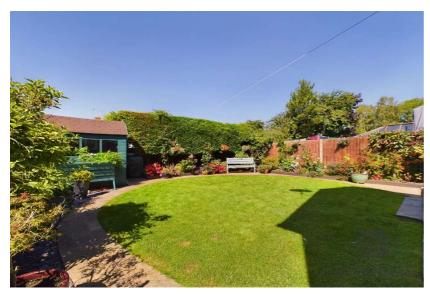

Outside to the rear is a delightful well maintained landscaped garden with a central lawn area and to the front a driveway providing off road parking for three/four vehicles and artificial lawn.