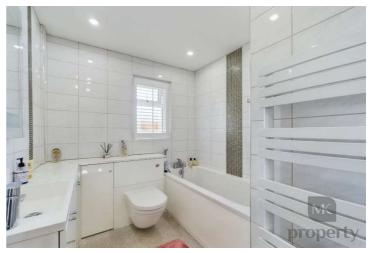

Ground Floor: From the entrance hall there are doors to the fitted kitchen and bright dual aspect lounge which has double doors leading out to the rear garden patio area. The kitchen opens through to the dining room which has double doors opening to the rear garden patio area. From the dining room is a door which leads to the downstairs shower room and utility area.

First Floor: Family bathroom and five well-appointed bedrooms.