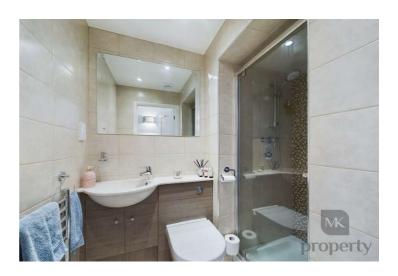

Ground Floor: From the entrance hall there are doors to the fitted kitchen and bright dual aspect lounge which has double doors leading out to the rear garden patio area. The kitchen opens through to the dining room which has double doors opening to the rear garden patio area. From the dining room is a door which leads to the downstairs shower room and utility area.

First Floor: Family bathroom and five well-appointed bedrooms.