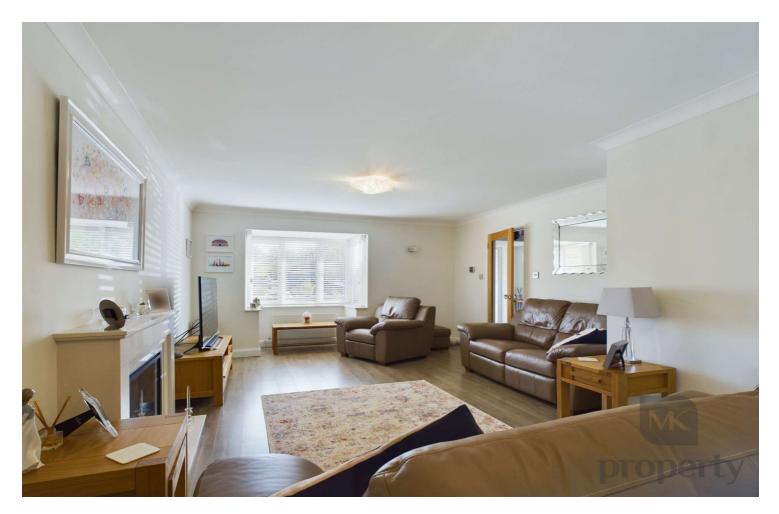

Ground Floor: From the entrance hall there are doors to the fitted kitchen and bright dual aspect lounge which has double doors leading out to the rear garden patio area. The kitchen opens through to the dining room which has double doors opening to the rear garden patio area. From the dining room is a door which leads to the downstairs shower room and utility area.