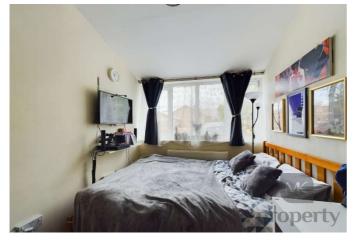

## Edrich Avenue Oldbrook, MK6 2QR

Ground Floor: Entrance Hall, inner hallway, kitchen. lounge,

conservatory, shower room, bedroom.

First Floor: Landing. Access to board loft with ladder. Three

bedrooms, bathroom and separate wc.