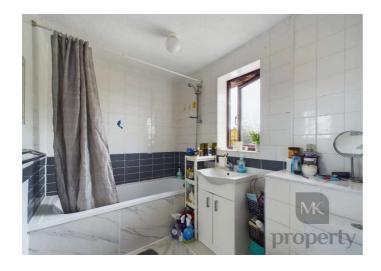

## Edrich Avenue Oldbrook, MK6 2QR

Ground Floor: Entrance Hall, inner hallway, kitchen. lounge,

conservatory, shower room, bedroom.

First Floor: Landing. Access to board loft with ladder. Three

bedrooms, bathroom and separate wc.