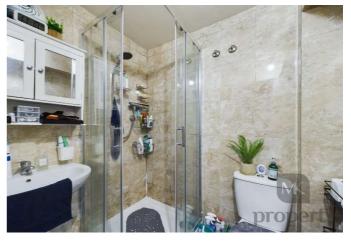

## Edrich Avenue Oldbrook, MK6 2QR

Ground Floor: Entrance Hall, inner hallway, kitchen. lounge,

conservatory, shower room, bedroom.

First Floor: Landing. Access to board loft with ladder. Three

bedrooms, bathroom and separate wc.