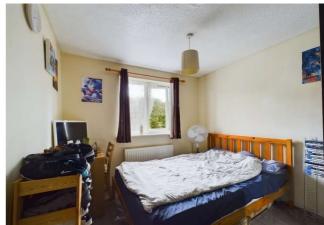

## Edrich Avenue Oldbrook, MK6 2QR

Ground Floor: Entrance Hall, inner hallway, kitchen. lounge,

conservatory, shower room, bedroom.

First Floor: Landing. Access to board loft with ladder. Three

bedrooms, bathroom and separate wc.