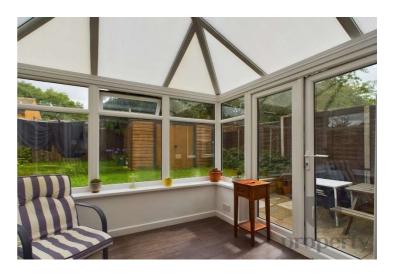

## Edrich Avenue Oldbrook, MK6 2QR

Ground Floor: Entrance Hall, inner hallway, kitchen. lounge,

conservatory, shower room, bedroom.

First Floor: Landing. Access to board loft with ladder. Three

bedrooms, bathroom and separate wc.