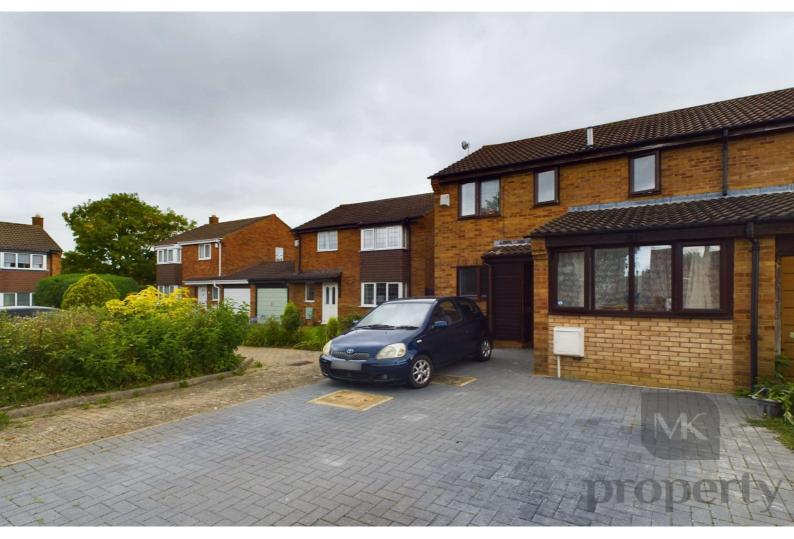

Edrich Avenue, Oldbrook, MK6 2QR Price: £370,000 Freehold

In need of that extra bedroom.....this semi detached house has the added bonus of a downstairs bedroom and separate shower room. The property is of a good size with off road parking to the front and an enclosed garden to the rear.

Outside: To the front is parking for three/four vehicles. The rear

garden is enclosed with patio and lawn.

In terms of amenities, Oldbrook benefits from its proximity to Central Milton Keynes a short distance away with its main line train station, large shopping complex and a wide range of restaurants, bars, cafes, and entertainment facilities. Local shops, medical facilities and recreational spaces are all within easy access as well as local schools primary and secondary ensuring families with children have educational options.