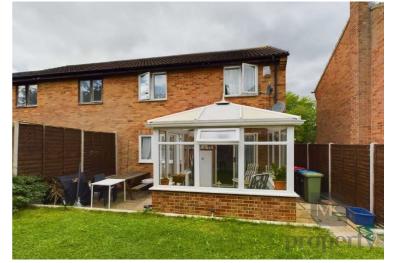

## Edrich Avenue Oldbrook, MK6 2QR

Ground Floor: Entrance Hall, inner hallway, kitchen. lounge,

conservatory, shower room, bedroom.

First Floor: Landing. Access to board loft with ladder. Three

bedrooms, bathroom and separate wc.

Outside: To the front is parking for three/four vehicles. The rear

garden is enclosed with patio and lawn.

In terms of amenities, Oldbrook benefits from its proximity to Central Milton Keynes a short distance away with its main line train station, large shopping complex and a wide range of restaurants, bars, cafes, and entertainment facilities. Local shops, medical facilities and recreational spaces are all within easy access as well as local schools primary and secondary ensuring families with children have educational options.