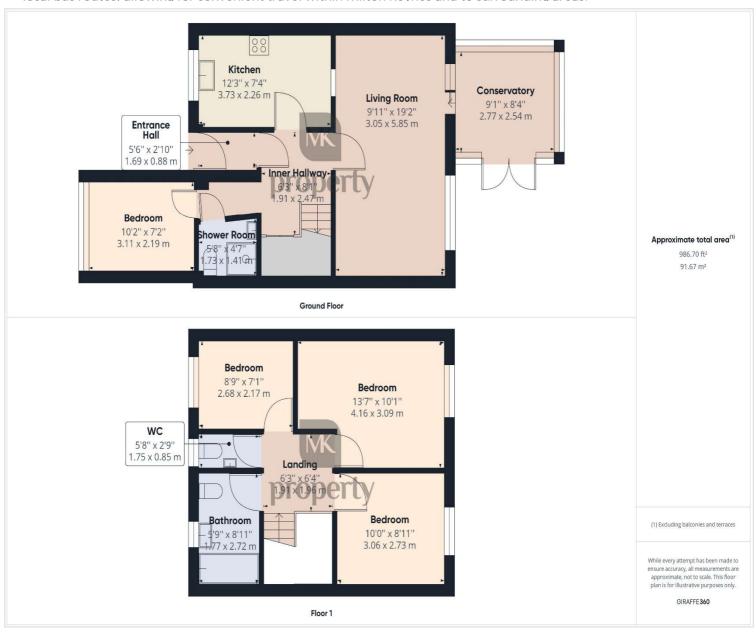

## Edrich Avenue Oldbrook, MK6 2QR

Ground Floor: Entrance Hall, inner hallway, kitchen. lounge,

conservatory, shower room, bedroom.

First Floor: Landing. Access to board loft with ladder. Three

bedrooms, bathroom and separate wc.