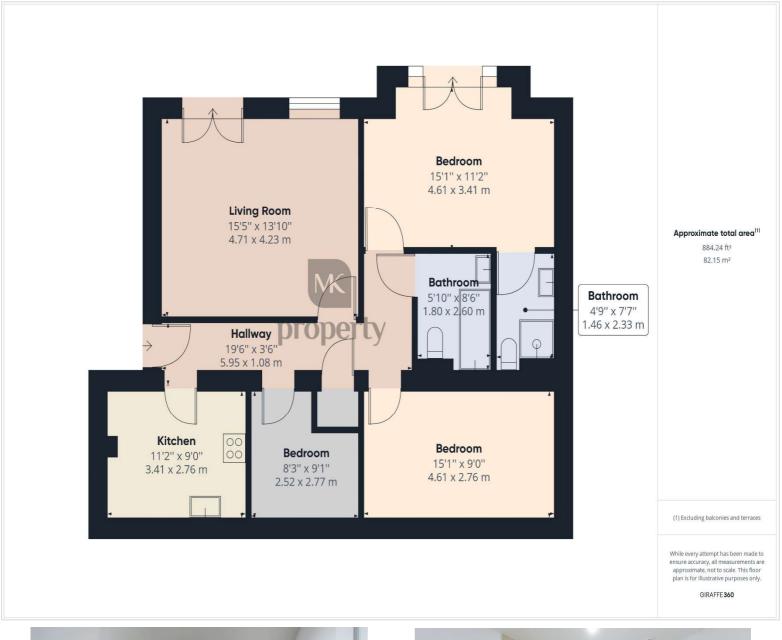

## Eagle Close Leighton Buzzard, LU7 4AT

The vendor has advised the agent:

Annual Service Charge: £1530.77 Annual Ground Rent: £250 Remaining Lease: 112 Years Council Tax Band: C

From the entrance hall there are doors to all accommodation. The lounge has a window and double doors opening to a juliette style balcony, fitted kitchen with vaulted ceiling and roof window, family bathroom, master bedroom with double doors opening to a juliette style balcony and door to the en-suite, the second and third bedrooms have roof windows set in vaulted ceilings. Outside there is allocated parking.