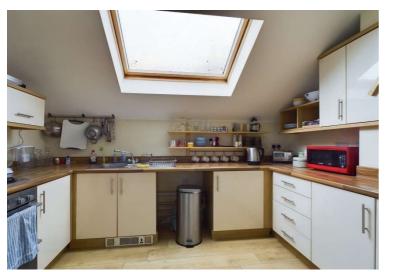

## Eagle Close Leighton Buzzard, LU7 4AT

The vendor has advised the agent:

Annual Service Charge: £1530.77 Annual Ground Rent: £250 Remaining Lease: 112 Years Council Tax Band: C

From the entrance hall there are doors to all accommodation. The lounge has a window and double doors opening to a juliette style balcony, fitted kitchen with vaulted ceiling and roof window, family bathroom, master bedroom with double doors opening to a juliette style balcony and door to the en-suite, the second and third bedrooms have roof windows set in vaulted ceilings. Outside there is allocated parking.