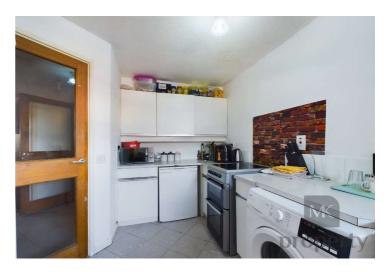

Sold with tenant in-situ.

The property is of a generous size, with a lounge with doors opening to a balcony, kitchen, double bedroom and bathroom. There is also a communal garden area and allocated parking to the front.