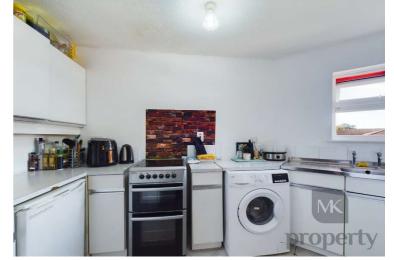

Sold with tenant in-situ.

The property is of a generous size, with a lounge with doors opening to a balcony, kitchen, double bedroom and bathroom. There is also a communal garden area and allocated parking to the front.