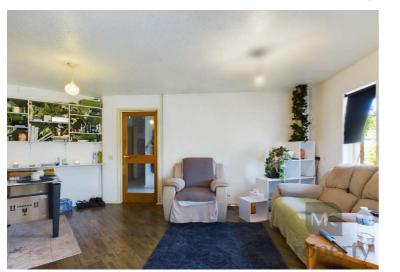

Sold with tenant in-situ.

The property is of a generous size, with a lounge with doors opening to a balcony, kitchen, double bedroom and bathroom. There is also a communal garden area and allocated parking to the front.