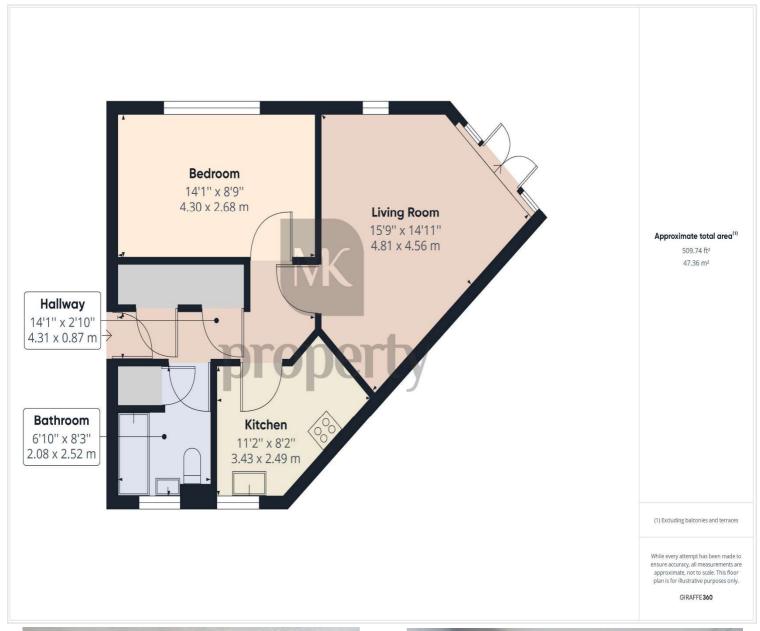

Sold with tenant in-situ.

The property is of a generous size, with a lounge with doors opening to a balcony, kitchen, double bedroom and bathroom. There is also a communal garden area and allocated parking to the front.