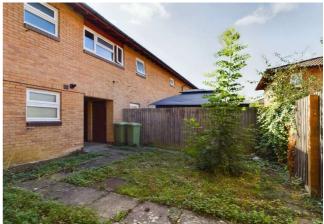

Sold with tenant in-situ.

The property is of a generous size, with a lounge with doors opening to a balcony, kitchen, double bedroom and bathroom. There is also a communal garden area and allocated parking to the front.