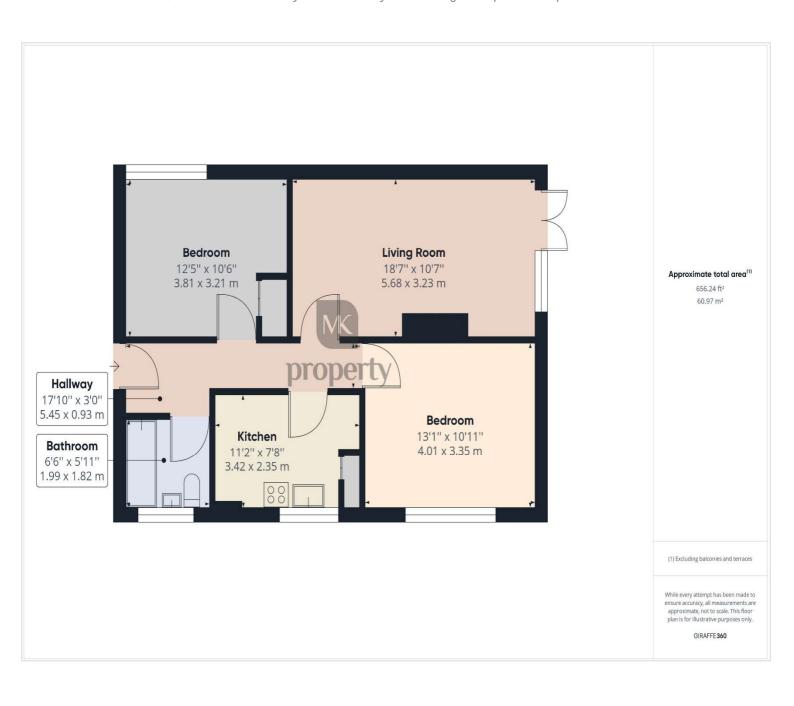

Westmoreland House, Forfar Drive, Bletchley, MK3 7LU Price £180,000 Leasehold

Offered for sale with no above chain is this first floor two bedroom flat situated in West Bletchley. The property offers great size accommodation, with a kitchen, lounge with a door to the balcony, two double bedrooms and a bathroom.

## Forfar Drive Bletchley, MK3 7LU

Annual Service Charge: £230 (includes building insurance)

Annual Ground Rent: £10 Years Of Lease Remaining: 104

Council Tax Band A

Forfar Drive is situated in the popular residential area of West Bletchley with a range of local amenities to include shops, healthcare facilities and schooling from primary to secondary. West Bletchley is served by major roads the A4 Watling Street and A421 providing road access to the A5, M1, Central Bletchley with a High Street, leisure centre, mainline train station and bus terminal, Central Milton Keynes with a large shopping centre, mainline train station and a wide range of leisure facilities. Also, the historic Bletchley Park is nearby as well as green spaces and parks.