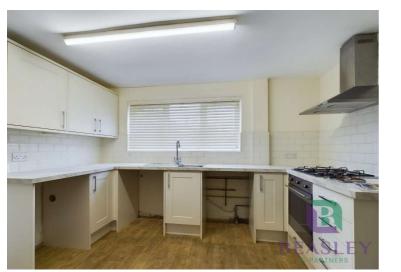

This spacious home boasts three well-appointed bedrooms, each offering ample space. The fully equipped modern kitchen has ample counter space and opens up to the dining area. The inviting living room is perfect for unwinding after a long day and has large windows allowing natural light to fill the room, creating a warm and inviting atmosphere. The property boasts a lovely garden, perfect for outdoor activities, gardening, or simply relaxing with family and friends.