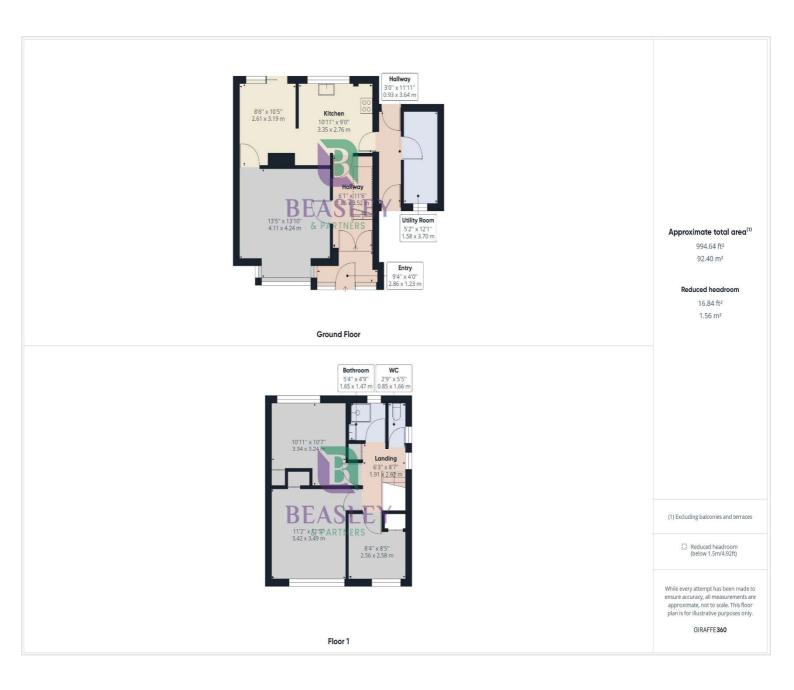

Dover Gate, Bletchley, MK3 6AS Price £335,000 Freehold

Nestled in the heart of the popular town of Bletchley, this delightful 3 bedroom family home offers the perfect blend of comfort, convenience, and community living. With outstanding schools, efficient transport links to both London and Milton Keynes, and an array of local amenities nearby.

This spacious home boasts three well-appointed bedrooms, each offering ample space. The fully equipped modern kitchen has ample counter space and opens up to the dining area. The inviting living room is perfect for unwinding after a long day and has large windows allowing natural light to fill the room, creating a warm and inviting atmosphere. The property boasts a lovely garden, perfect for outdoor activities, gardening, or simply relaxing with family and friends.