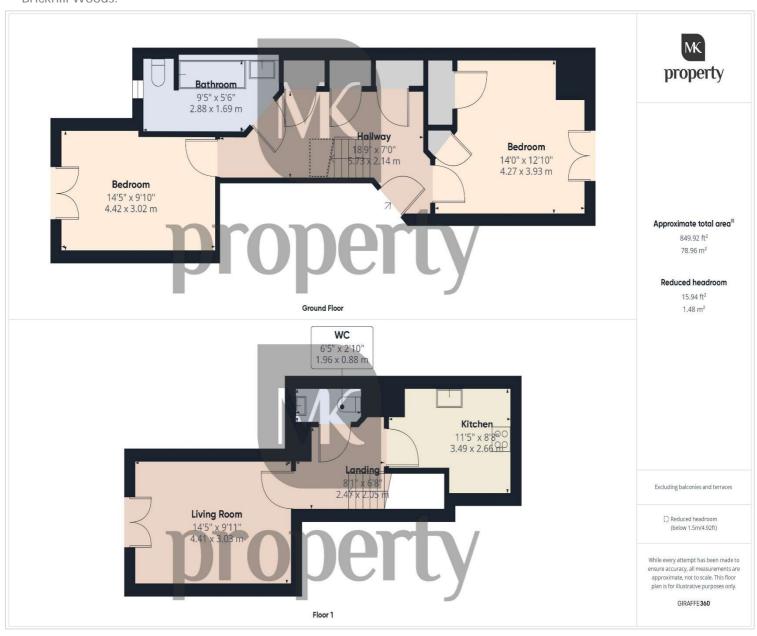

## Felsted Caldecotte, MK7 8FD

The vendor has informed the agent: Monthly Rent: £461.50 Monthly Service Charge: £47.77 Lease Remaining: 109 years Council Tax Band C EPC Rating C

The apartment is set over two floors, to the lower floor is the entrance hall with stairs rising to the upper floor and doors leading to the bathroom, two double bedrooms both with double doors opening to a juliet style balcony and the master with built in storage cupboards. The upper floor landing has doors to a cloakroom, fitted kitchen and lounge with double doors opening to a juliet style balcony.