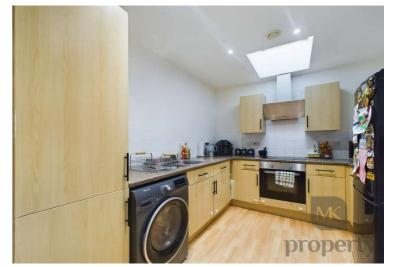

## Felsted Caldecotte, MK7 8FD

The vendor has informed the agent: Monthly Rent: £461.50 Monthly Service Charge: £47.77 Lease Remaining: 109 years Council Tax Band C EPC Rating C

The apartment is set over two floors, to the lower floor is the entrance hall with stairs rising to the upper floor and doors leading to the bathroom, two double bedrooms both with double doors opening to a juliet style balcony and the master with built in storage cupboards. The upper floor landing has doors to a cloakroom, fitted kitchen and lounge with double doors opening to a juliet style balcony.