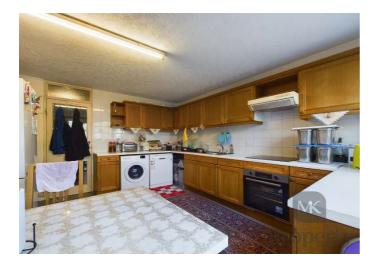

Ground Floor: Entrance hall with doors to garage, cloakroom and kitchen/diner. First Floor: Landing with doors to lounge and bedroom. Second Floor: Landing with doors to bathroom and two bedrooms. Outside Front: Parking leading up to the integral garage Rear: Enclosed rear garden.