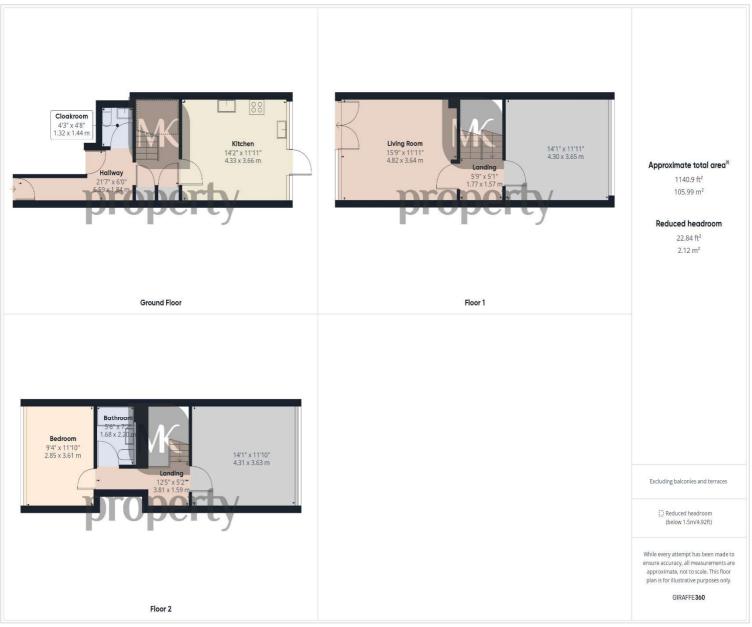

Ground Floor: Entrance hall with doors to garage, cloakroom and kitchen/diner. First Floor: Landing with doors to lounge and bedroom. Second Floor: Landing with doors to bathroom and two bedrooms. Outside Front: Parking leading up to the integral garage Rear: Enclosed rear garden.