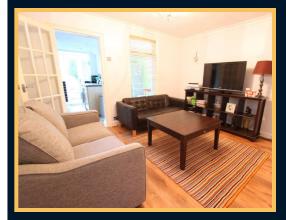

#### Dining Room 12'1" (3.68m) x 10'10" (3.3m)

Double glazed window to rear and side. TV point. Radiator. Laminate wood flooring.