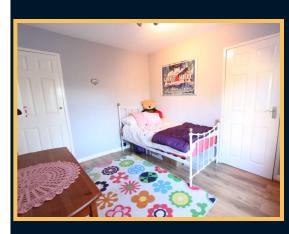

# Bedroom Two 10'6" (3.2m) x 10'6" (3.2m)

Double glazed window to rear. Radiator. Laminate wood flooring.