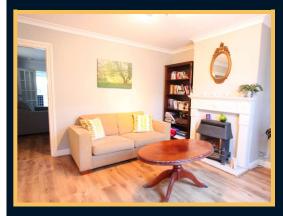

## Lounge 12'1" (3.68m) x 10'6" (3.2m)

Doubled glazed window to front. Fireplace. Radiator. Laminate wood flooring, Stairs leading to first floor.