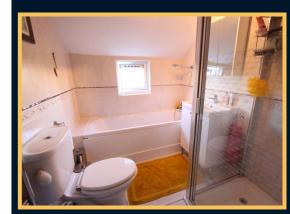

# Bathroom 7'7" (2.31m) x 6'1" (1.85m)

Obscure double glazed window to rear. White suite comprising of panelled bath with mixer taps over. Separate shower cubicle. Vanity wash hand basin. Low level wc. Extractor fan. Tiled walls and floor. Radiator.