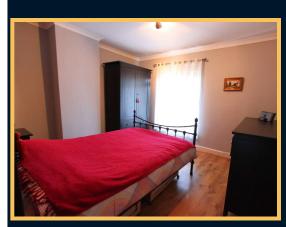

## Bedroom One 12'0" (3.66m) x 10'5" (3.18m)

Double glazed window to front. Radiator. Laminate wood flooring.