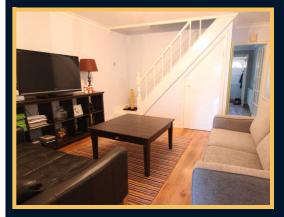

## Lounge 12'1" (3.68m) x 10'6" (3.2m)

Doubled glazed window to front. Fireplace. Radiator. Laminate wood flooring, Stairs leading to first floor.

#### Dining Room 12'1" (3.68m) x 10'10" (3.3m)

Double glazed window to rear and side. TV point. Radiator. Laminate wood flooring.