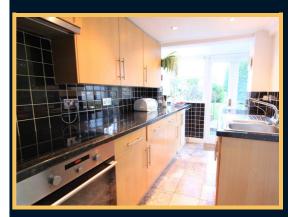

#### Kitchen 11'1" (3.38m) x 6'2" (1.88m)

Fitted kitchen. Eye level and base level units. Double glazed patio doors to rear, Door to side. Roll top work surfaces. Stainless steel 1 1/2 bowl sink and drainer with mixer taps over. Gas oven with electric hob over. Partly tiled walls. Tiled floor.