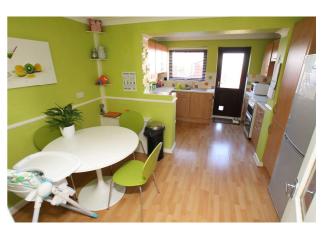

Please call us on 01752 206040 for further information.

Porch 4'5" (1.35m) x 3'10" (1.17m)

Lounge 14'4" (4.37m) x 11'7" (3.53m)

Dining Room 11'7" (3.53m) x 7'10" (2.39m)

Kitchen 10'6" (3.2m) x 7'11" (2.41m)