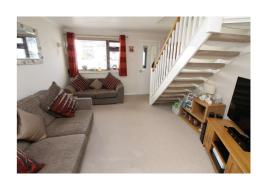

Please call us on 01752 206040 for further information.

Porch 4'5" (1.35m) x 3'10" (1.17m)

Lounge 14'4" (4.37m) x 11'7" (3.53m)

Dining Room 11'7" (3.53m) x 7'10" (2.39m)

Kitchen 10'6" (3.2m) x 7'11" (2.41m)