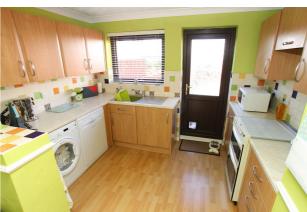

Please call us on 01752 206040 for further information.

Porch 4'5" (1.35m) x 3'10" (1.17m)

Lounge 14'4" (4.37m) x 11'7" (3.53m)

Dining Room 11'7" (3.53m) x 7'10" (2.39m)

Kitchen 10'6" (3.2m) x 7'11" (2.41m)