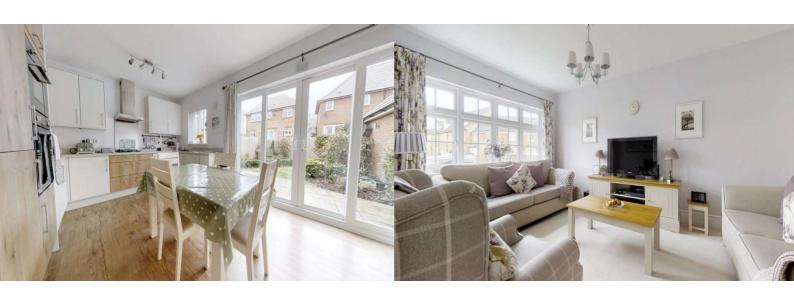

# Kitchen/Diner 17'11" (5.46m) x 11'3" (3.43m)

Positioned at the rear with views over the enclosed garden, and benefiting from the Southerly aspect this open and well finished room is great for any family. There is a large space for dining with doors out to the patio on one side. The other offers a modern and contemporary fitted kitchen with a range of wall and base units, offering integral appliances and a wonderful amount of work top space.

# Lounge 16'0" (4.88m) Max x 10'11" (3.33m)

This open and airy space offers a window to the front aspect and ample space for lounge apparel.