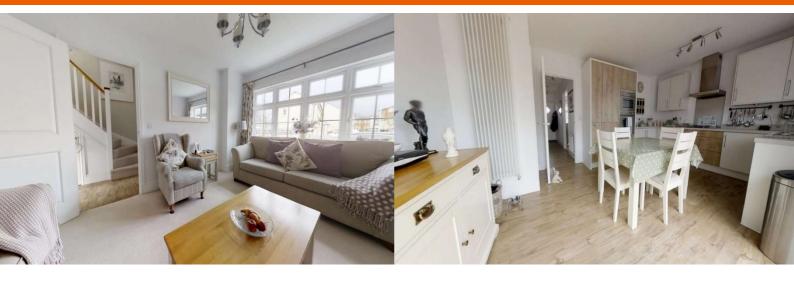

# Lounge 16'0" (4.88m) Max x 10'11" (3.33m)

This open and airy space offers a window to the front aspect and ample space for lounge apparel.

# Kitchen/Diner 17'11" (5.46m) x 11'3" (3.43m)

Positioned at the rear with views over the enclosed garden, and benefiting from the Southerly aspect this open and well finished room is great for any family. There is a large space for dining with doors out to the patio on one side. The other offers a modern and contemporary fitted kitchen with a range of wall and base units, offering integral appliances and a wonderful amount of work top space.