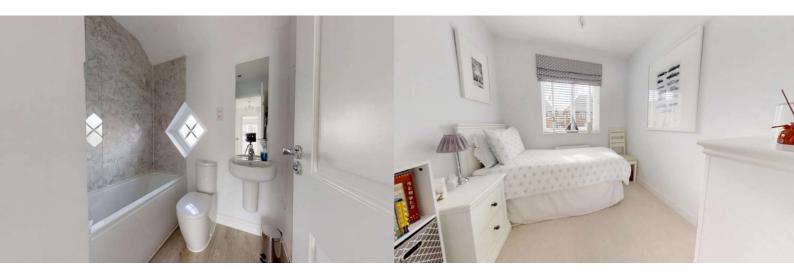

#### **Shower Room**

Double shower cubicle with low level WC and pedestal wash hand basin.

#### **Family Bathroom**

Modern fitted suite with feature shaped window to front of obscure finish. Low level WC, pedestal wash hand basin and panelled bath with shower unit over and tile surround.

# Master Bedroom 10'11" (3.33m) x 10'9" (3.28m)

Good size master bedroom with fitted storage solutions. Window to front aspect and door to master en-suite shower room.

# Bedroom Two 11'6" (3.51m) x 9'3" (2.82m)

Window to rear aspect overlooking the rear gardens and a Southerly aspect.

### Bedroom Three 8'8" (2.64m) x 8'4" (2.54m)

Window to rear aspect with garden views and a Southerly aspect.