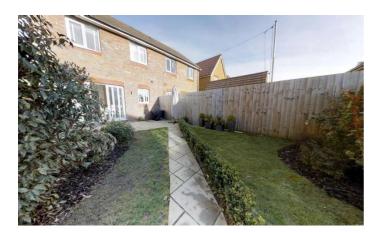

#### **Outside**

To the front is a good size garden which is mainly laid to lawn and has a pathway leading tot he front door with the convenience of a storm porch entrance way.

Running up the side of the property is a driveway with ample parking for three cars leading to the garage and a gate leading to the rear gardens. The garage is an over sized single garage with huge storage space up in the eaves and the added benefit of power and light.

The rear gardens are level throughout and boats a Southerly aspect with sun patio immediately to the rear of the property with path leading to the rear of the garage. The garden offers lawn areas and mature planted areas to the sides.