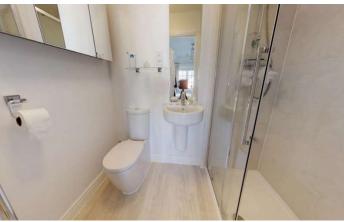

#### **Shower Room**

Double shower cubicle with low level WC and pedestal wash hand basin.