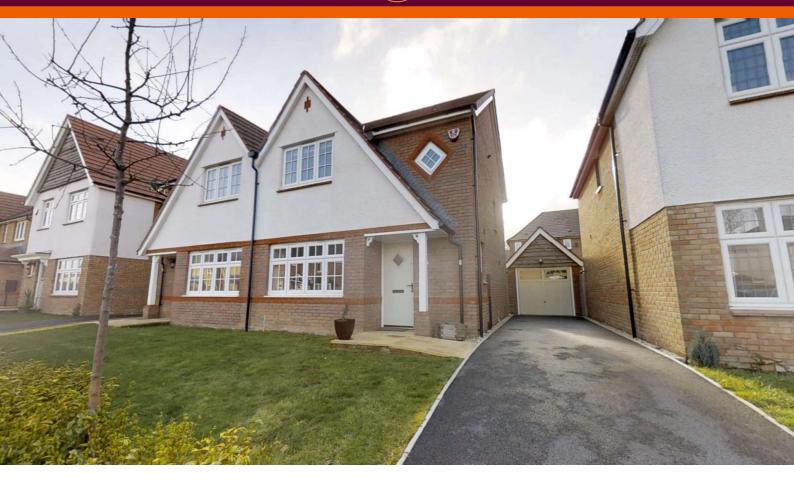

# Recreation Road, Beacon Park, PL2 3NA

#### **Outside**

To the front is a good size garden which is mainly laid to lawn and has a pathway leading tot he front door with the convenience of a storm porch entrance way.

Running up the side of the property is a driveway with ample parking for three cars leading to the garage and a gate leading to the rear gardens. The garage is an over sized single garage with huge storage space up in the eaves and the added benefit of power and light.