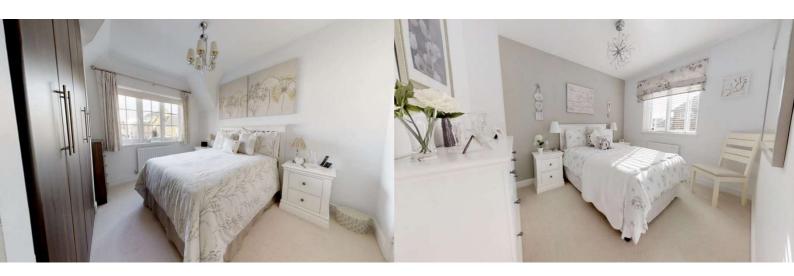

# Master Bedroom 10'11" (3.33m) x 10'9" (3.28m)

Good size master bedroom with fitted storage solutions. Window to front aspect and door to master en-suite shower room.

# Bedroom Two 11'6" (3.51m) x 9'3" (2.82m)

Window to rear aspect overlooking the rear gardens and a Southerly aspect.

### Bedroom Three 8'8" (2.64m) x 8'4" (2.54m)

Window to rear aspect with garden views and a Southerly aspect.