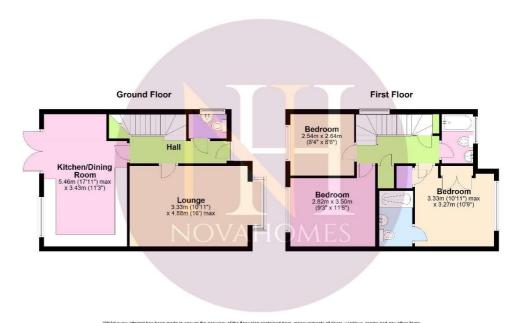

#### **Entrance Hall**

This delightful entry to the property offers a turning staircase rising to the first floor with storage beneath housing the meters. Doors lead to the lounge, kitchen/diner and downstairs WC.

# Lounge 16'0" (4.88m) Max x 10'11" (3.33m)

This open and airy space offers a window to the front aspect and ample space for lounge apparel.

# Kitchen/Diner 17'11" (5.46m) x 11'3" (3.43m)

Positioned at the rear with views over the enclosed garden, and benefiting from the Southerly aspect this open and well finished room is great for any family. There is a large space for dining with doors out to the patio on one side. The other offers a modern and contemporary fitted kitchen with a range of wall and base units, offering integral appliances and a wonderful amount of work top space.

# Master Bedroom 10'11" (3.33m) x 10'9" (3.28m)

Good size master bedroom with fitted storage solutions. Window to front aspect and door to master en-suite shower room.

#### **Shower Room**

Double shower cubicle with low level WC and pedestal wash hand basin.

# Bedroom Two 11'6" (3.51m) x 9'3" (2.82m)

Window to rear aspect overlooking the rear gardens and a Southerly aspect.

### Bedroom Three 8'8" (2.64m) x 8'4" (2.54m)

Window to rear aspect with garden views and a Southerly aspect.

#### **Family Bathroom**

Modern fitted suite with feature shaped window to front of obscure finish. Low level WC, pedestal wash hand basin and panelled bath with shower unit over and tile surround.