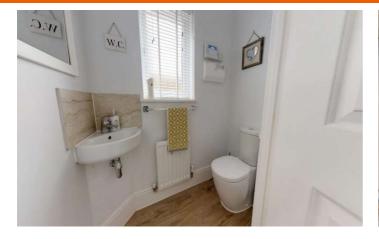

#### **Downstairs WC**

Window to side aspect with obscure finish. Fitted suite comprising low level WC and vanity wash hand basin.