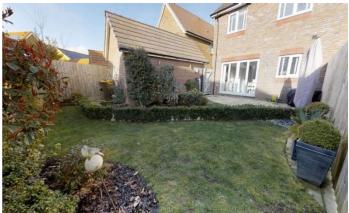

#### **Outside**

To the front is a good size garden which is mainly laid to lawn and has a pathway leading tot he front door with the convenience of a storm porch entrance way.

Running up the side of the property is a driveway with ample parking for three cars leading to the garage and a gate leading to the rear gardens. The garage is an over sized single garage with huge storage space up in the eaves and the added benefit of power and light.

The rear gardens are level throughout and boats a Southerly aspect with sun patio immediately to the rear of the property with path leading to the rear of the garage. The garden offers lawn areas and mature planted areas to the sides.