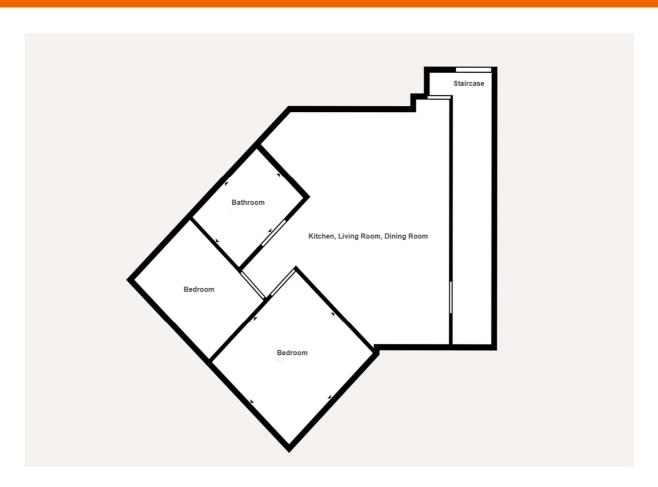

### novahomes

Established 2008

Grassendale Avenue, Plymouth, PL2 2SN

Lounge/Dining Area15`5" x 13`2"

Kitchen Area 11`9" x 7`2"

Bedroom 1 10`9" x 9`10"

Bedroom 2 9`5" x 7`1"

Bathroom 8`3" x 5`11"