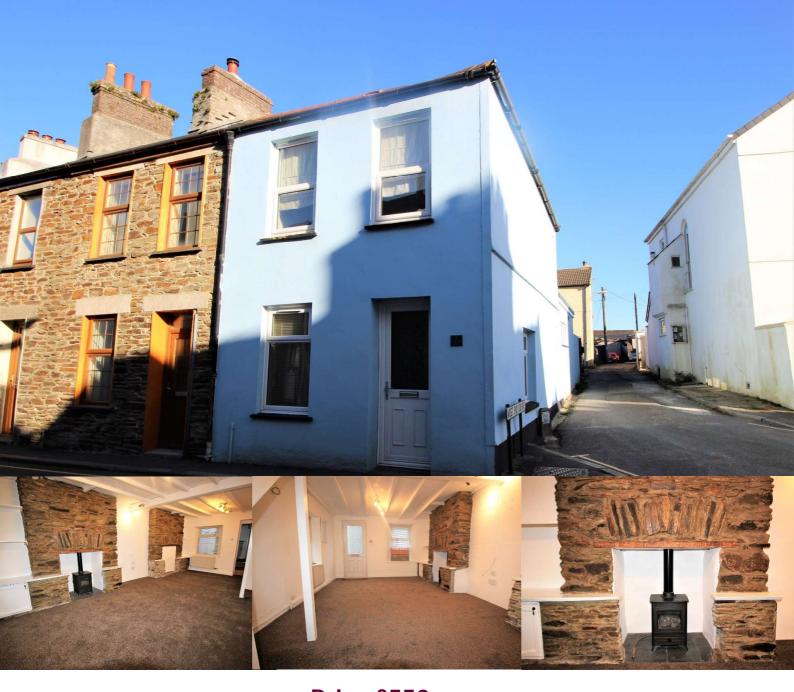

Price £550 pcm Liskeard Road, Callington, PL17 7JD

## NOVAHOMES

SALES & LETTINGS

Novahomes Lettings are pleased to present this charming cottage in the heart of the Cornish town, Callington. This 2 bedroom, end of terrace property has a spacious lounge/diner with a wood burner effect gas fire and beamed ceilings, leading onto the galley kitchen and downstairs family bathroom. To the rear of the property you will find a shared courtyard area with an out-building. Other benefits include gas central heating and double glazing. Available NOW.