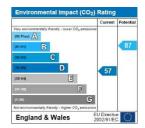

## **EPC D**

A Holding Deposit of £126 (Equivalent to One Week's Rent) will be due on Application. Successful Applicants will have their Holding Deposit offset against their initial Rent and Deposit Payment. The Deposit of £630 (Equivalent to 5 Weeks Rent) will be held with the DPS. Please call us on 01752 206040 for further information.