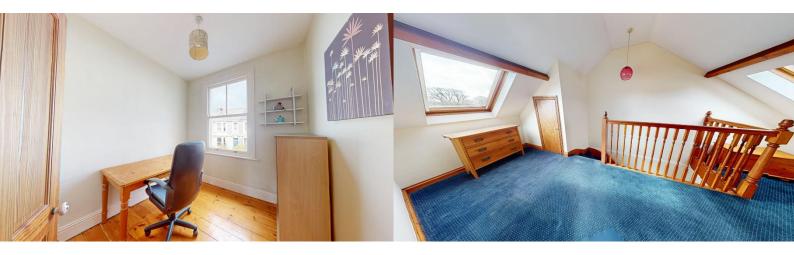

An added feature of this property is the loft conversion, introducing a second floor that hosts a well-lit study area and a generously sized double bedroom. Velux windows illuminate the space, while storage within the eaves maximises practicality.

Bedroom Two 4.15m (13'7") x 3.57m (11'9")

Bedroom Three 2.4m (7'10") x 2.37m (7'9")

**Bathroom** 

Separate WC

SECOND FLOOR

Study Area5.47m (17'11") x 1.46m (4'9")

Bedroom Four5.47m (17'11") x 3.26m (10'8")