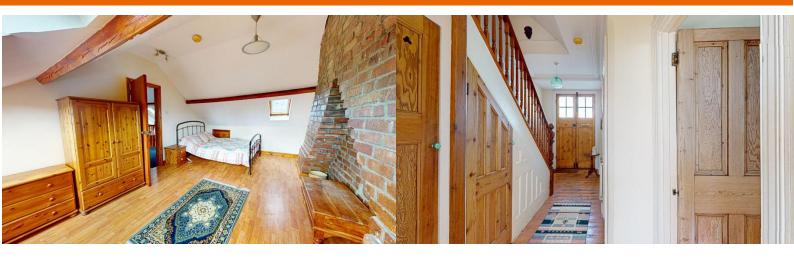

An added feature of this property is the loft conversion, introducing a second floor that hosts a well-lit study area and a generously sized double bedroom. Velux windows illuminate the space, while storage within the eaves maximises practicality.

Bedroom Two 4.15m (13'7") x 3.57m (11'9")

Bedroom Three 2.4m (7'10") x 2.37m (7'9")

**Bathroom** 

Separate WC

SECOND FLOOR

Study Area5.47m (17'11") x 1.46m (4'9")

Bedroom Four5.47m (17'11") x 3.26m (10'8")