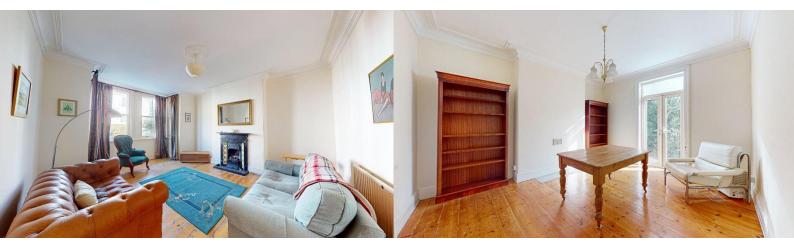

This charming residence boasts generous living spaces spread across three floors. Upon entry through wooden double doors, you are greeted by a bright and welcoming entrance hall. The spacious lounge, adorned with a feature box window, provides a perfect setting for relaxation and entertainment. Adjacent, the dining room with double doors, seamlessly connects to the rear garden, creating a delightful indoor-outdoor flow.

#### **GROUND FLOOR**

**Entrance Hall** 

Sitting Room 4.18m (13'9") Plus Bay x 4.01m (13'2") Into Recess

Dining Room 4.15m (13'7") x 3.66m (12'0")

Kitchen 2.91m (9'7") x 2.27m (7'5")

FIRST FLOOR

Bedroom One 4.18m (13'9") Plus Bay x 3.55m (11'8") Into Recess