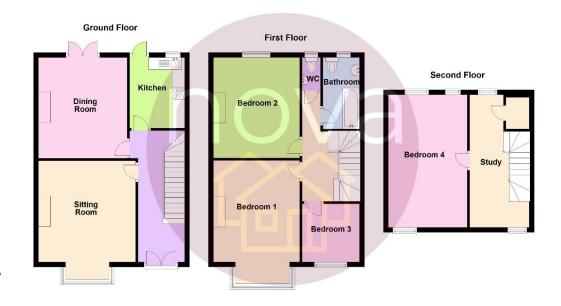

#### **GROUND FLOOR**

**Entrance Hall** 

Sitting Room 4.18m (13'9") Plus Bay x 4.01m (13'2") Into Recess

Dining Room 4.15m (13'7") x 3.66m (12'0")

Kitchen 2.91m (9'7") x 2.27m (7'5")

FIRST FLOOR

Bedroom One 4.18m (13'9") Plus Bay x 3.55m (11'8") Into Recess

Bedroom Two 4.15m (13'7") x 3.57m (11'9")

Bedroom Three 2.4m (7'10") x 2.37m (7'9")

**Bathroom** 

Separate WC

SECOND FLOOR

Study Area5.47m (17'11") x 1.46m (4'9")

Bedroom Four5.47m (17'11") x 3.26m (10'8")