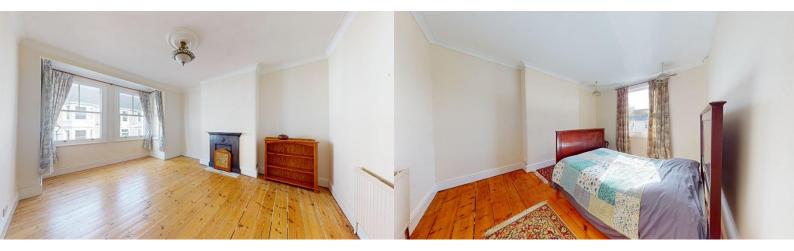

This charming residence boasts generous living spaces spread across three floors. Upon entry through wooden double doors, you are greeted by a bright and welcoming entrance hall. The spacious lounge, adorned with a feature box window, provides a perfect setting for relaxation and entertainment. Adjacent, the dining room with double doors, seamlessly connects to the rear garden, creating a delightful indoor-outdoor flow.

The heart of the home lies in the modern fitted kitchen, featuring sleek stone work surfaces and integral appliances, promising both functionality and style for culinary enthusiasts. Ascend the stairs to the first floor, where two double bedrooms, a single bedroom, a modern fitted bathroom, and a convenient separate WC await, ensuring comfort and convenience for residents.

#### **GROUND FLOOR**

**Entrance Hall** 

Sitting Room 4.18m (13'9") Plus Bay x 4.01m (13'2") Into Recess

Dining Room 4.15m (13'7") x 3.66m (12'0")

Kitchen 2.91m (9'7") x 2.27m (7'5")

FIRST FLOOR

Bedroom One 4.18m (13'9") Plus Bay x 3.55m (11'8") Into Recess

Bedroom Two 4.15m (13'7") x 3.57m (11'9")

Bedroom Three 2.4m (7'10") x 2.37m (7'9")

**Bathroom** 

Separate WC

SECOND FLOOR

Study Area5.47m (17'11") x 1.46m (4'9")

Bedroom Four5.47m (17'11") x 3.26m (10'8")