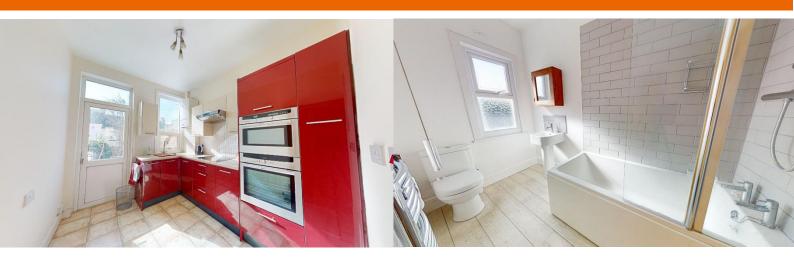

The heart of the home lies in the modern fitted kitchen, featuring sleek stone work surfaces and integral appliances, promising both functionality and style for culinary enthusiasts. Ascend the stairs to the first floor, where two double bedrooms, a single bedroom, a modern fitted bathroom, and a convenient separate WC await, ensuring comfort and convenience for residents.

Bedroom Two 4.15m (13'7") x 3.57m (11'9")

Bedroom Three 2.4m (7'10") x 2.37m (7'9")

**Bathroom** 

Separate WC

SECOND FLOOR

Study Area5.47m (17'11") x 1.46m (4'9")

Bedroom Four5.47m (17'11") x 3.26m (10'8")