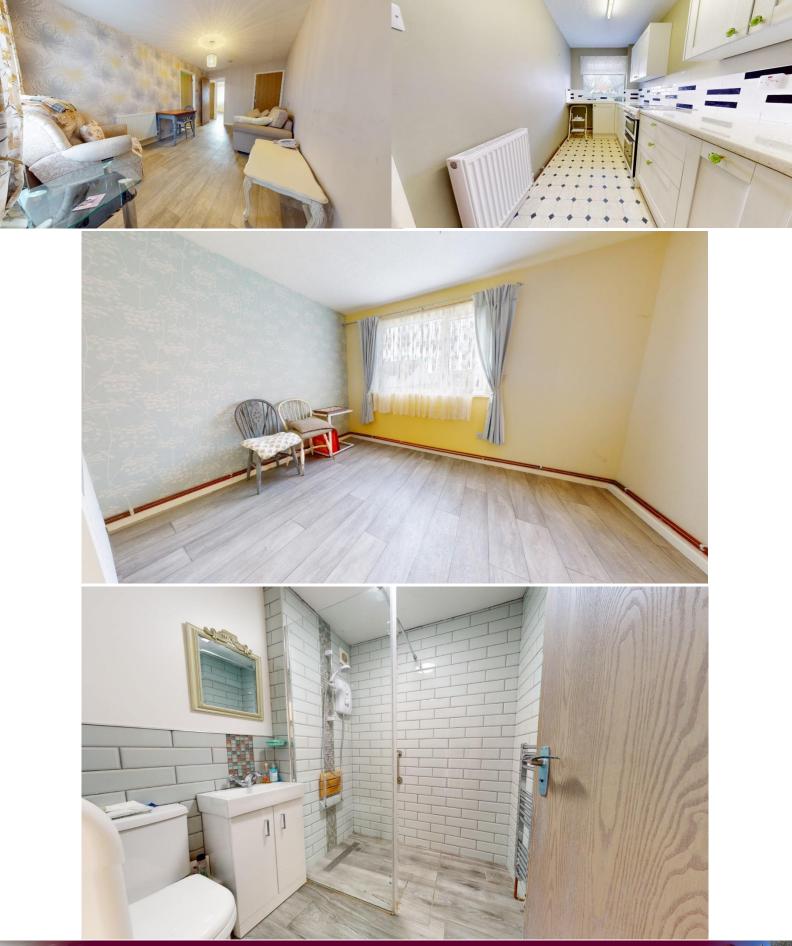

The fitted kitchen/breakfast room is a highlight of this property, showcasing a contemporary design and equipped to meet the demands of modern living. This space is not only functional but also aesthetically pleasing, creating a delightful environment for culinary adventures.

Recent upgrades include a new heating system and a modern wet room, enhancing the overall comfort and convenience of the property. With these updates, you can enjoy a home that is not only stylish but also efficiently designed for your everyday needs. Outside offers a small front garden and allocated off road parking space.