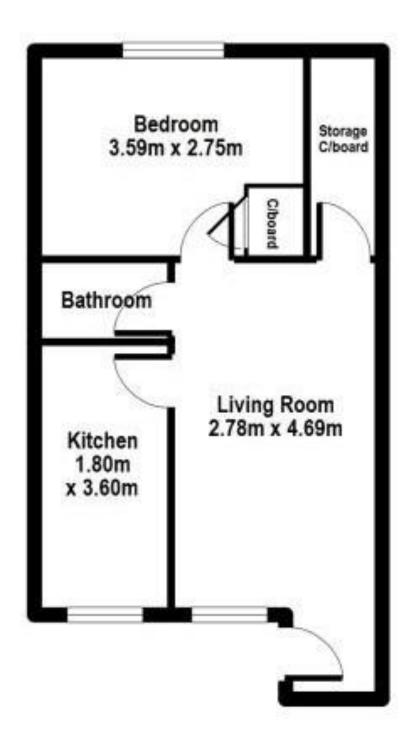

#### **Room Sizes**

LIVING ROOM 9`1" x 15`4" (2.78m x 4.69m)

KITCHEN 5` 10" x 11` 9" (1.80m x 3.60m)

BATHROOM

BEDROOM 11` 9" x 9` 0" (3.59m x 2.75m)