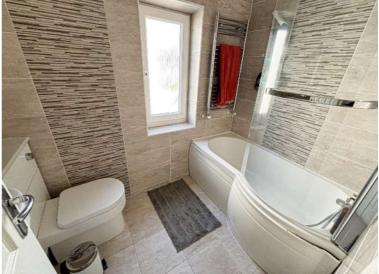

First Floor Landing

Bedroom One 3.9m (12'10") x 3.23m (10'7")

Bedroom Two 3.16m (10'4") x 2.84m (9'4")

Bedroom Three 2.88m (9'5") x 2.1m (6'11")

Bathroom