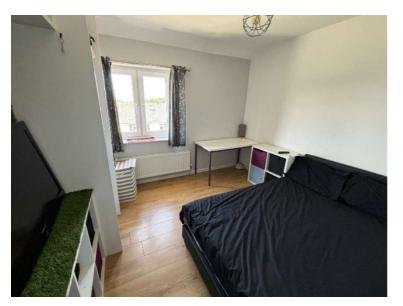

First Floor Landing

Bedroom One 3.9m (12'10") x 3.23m (10'7")

Bedroom Two 3.16m (10'4") x 2.84m (9'4")

Bedroom Three 2.88m (9'5") x 2.1m (6'11")

Bathroom