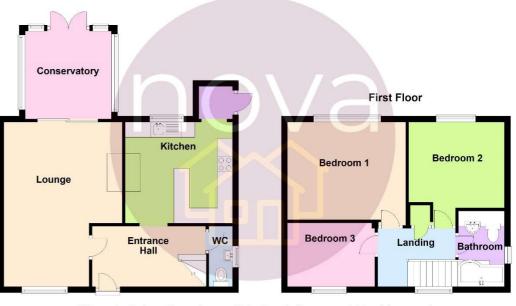

#### Eastbury Avenue, Honicknowle, PL5 2ND

Accommodation Comprises

Entrance Hall

Lounge 5.43m (17'10") x 3.9m (12'10") Max

Conservatory 2.9m (9'6") x 2.85m (9'4")

Kitchen 3.54m (11'7") x 3.35m (11'0")

**Downstairs WC** 

First Floor Landing

Bedroom One 3.9m (12'10") x 3.23m (10'7")

Bedroom Two 3.16m (10'4") x 2.84m (9'4")

Bedroom Three 2.88m (9'5") x 2.1m (6'11")

Bathroom

### novahomes Established 2008

Ground Floor

**Notice:** Please note we have not tested any apparatus, fixtures, fittings, or services. Interested parties must undertake their own investigation into the working order of these items. All measurements are approximate and photographs provided for guidance only.