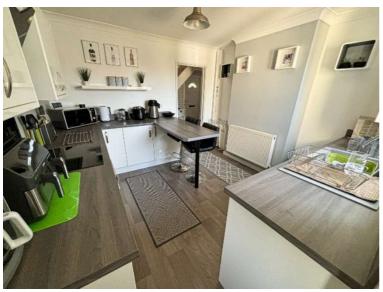

#### Eastbury Avenue, Honicknowle, PL5 2ND

Accommodation Comprises

Entrance Hall

Lounge 5.43m (17'10") x 3.9m (12'10") Max

Conservatory 2.9m (9'6") x 2.85m (9'4")

Kitchen 3.54m (11'7") x 3.35m (11'0")

**Downstairs WC** 