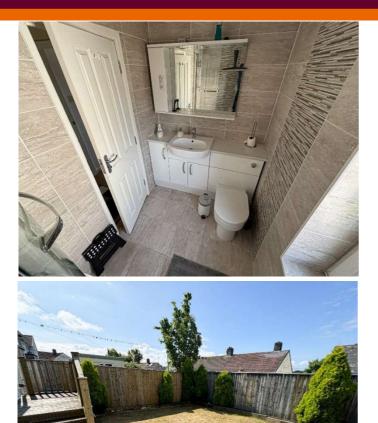

#### Eastbury Avenue, Honicknowle, PL5 2ND

Accommodation Comprises

Entrance Hall

Lounge 5.43m (17'10") x 3.9m (12'10") Max

Conservatory 2.9m (9'6") x 2.85m (9'4")

Kitchen 3.54m (11'7") x 3.35m (11'0")

**Downstairs WC** 