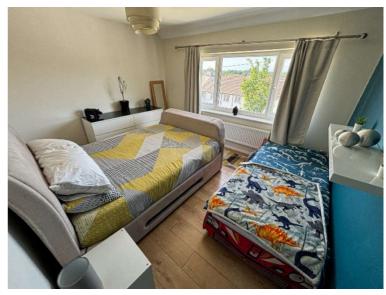

First Floor Landing

Bedroom One 3.9m (12'10") x 3.23m (10'7")

Bedroom Two 3.16m (10'4") x 2.84m (9'4")

Bedroom Three 2.88m (9'5") x 2.1m (6'11")

Bathroom