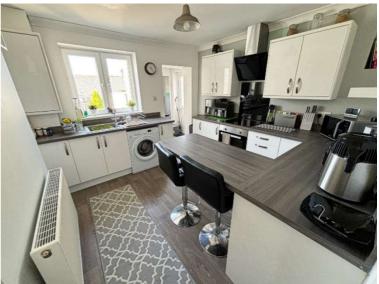

#### Eastbury Avenue, Honicknowle, PL5 2ND

Accommodation Comprises

Entrance Hall

Lounge 5.43m (17'10") x 3.9m (12'10") Max

Conservatory 2.9m (9'6") x 2.85m (9'4")

Kitchen 3.54m (11'7") x 3.35m (11'0")

**Downstairs WC** 