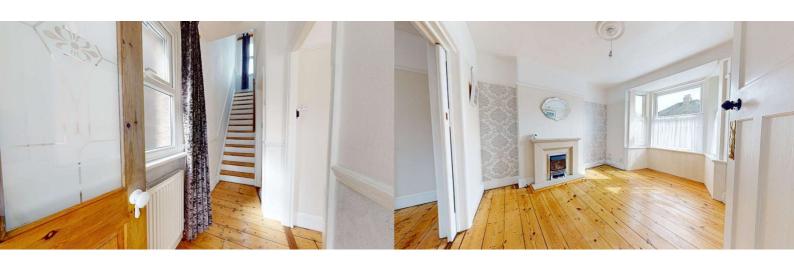

**Entrance Porch** 

**Entrance Vestibule** 

**Entrance Hall** 

Lounge 3.21m (10'6") x 3.2m (10'6")

Dining Room 3.84m (12'7") x 3.66m (12'0")

Kitchen 3.97m (13'0") x 2.21m (7'3")

**First Floor Landing** 

Bedroom One 3.55m (11'8") x 2.99m (9'10")