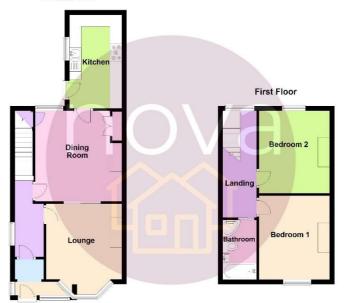

**Entrance Porch** 

**Entrance Vestibule** 

**Entrance Hall** 

Lounge 3.21m (10'6") x 3.2m (10'6")

Dining Room 3.84m (12'7") x 3.66m (12'0")

Kitchen 3.97m (13'0") x 2.21m (7'3")

**First Floor Landing** 

Bedroom One 3.55m (11'8") x 2.99m (9'10")

Bedroom Two 3.5m (11'6") x 2.99m (9'10")

**Bathroom** 

#### **Ground Floor**

tested any apparatus, fixtures, fittings, or services. Interested parties must undertake their own investigation into the working order of these items. All measurements are approximate and photographs provided for guidance