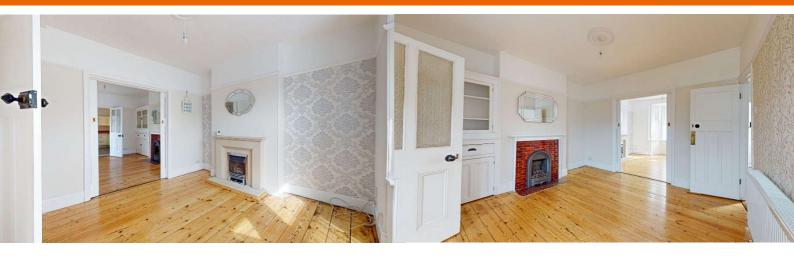

**Entrance Porch** 

**Entrance Vestibule** 

**Entrance Hall** 

Lounge 3.21m (10'6") x 3.2m (10'6")

Dining Room 3.84m (12'7") x 3.66m (12'0")

Kitchen 3.97m (13'0") x 2.21m (7'3")

**First Floor Landing** 

Bedroom One 3.55m (11'8") x 2.99m (9'10")

Bedroom Two 3.5m (11'6") x 2.99m (9'10")

**Bathroom** 