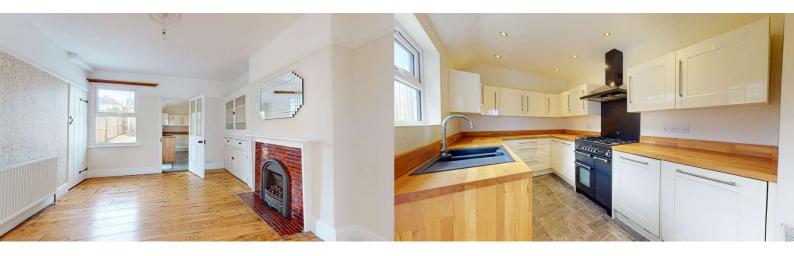

**Entrance Porch** 

**Entrance Vestibule** 

**Entrance Hall** 

Lounge 3.21m (10'6") x 3.2m (10'6")

Dining Room 3.84m (12'7") x 3.66m (12'0")

Kitchen 3.97m (13'0") x 2.21m (7'3")

**First Floor Landing** 

Bedroom One 3.55m (11'8") x 2.99m (9'10")