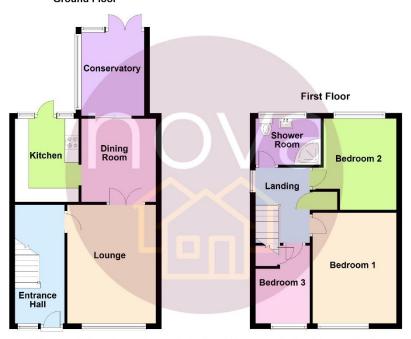

#### **Entrance Hall**

Lounge 4.31m (14'2") x 3.21m (10'6")

Dining Room 3.02m (9'11") x 2.7m (8'10")

Kitchen 3.02m (9'11") x 2.31m (7'7")

Conservatory 3.02m (9'11") x 2.28m (7'6")

First Floor

Bedroom One 4.01m (13'2") x 3.06m (10'0")

Bedroom Two 3.41m (11'2") x 2.65m (8'8") Plus Recess

Bedroom Three 2.82m (9'3") x 1.97m (6'6")

**Shower Room** 

#### **Ground Floor**

**Notice:** Please note we have not tested any apparatus, fixtures, fittings, or services. Interested parties must undertake their own investigation into the working order of these items. All measurements are approximate and photographs provided for guidance only.