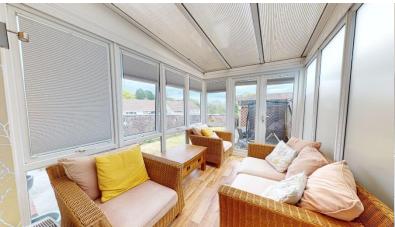

The ground floor accommodation features a cosy lounge, perfect for unwinding after a long day, while the adjacent dining room offers an ideal space for family meals and entertaining guests. From the dining room, sliding doors lead to a delightful conservatory, seamlessly merging indoor and outdoor living spaces. Completing the ground floor is a modern fitted kitchen, providing ample space for culinary endeavors.

#### **Entrance Hall**

Lounge 4.31m (14'2") x 3.21m (10'6")

Dining Room 3.02m (9'11") x 2.7m (8'10")

Kitchen 3.02m (9'11") x 2.31m (7'7")

Conservatory 3.02m (9'11") x 2.28m (7'6")

First Floor

Bedroom One 4.01m (13'2") x 3.06m (10'0")