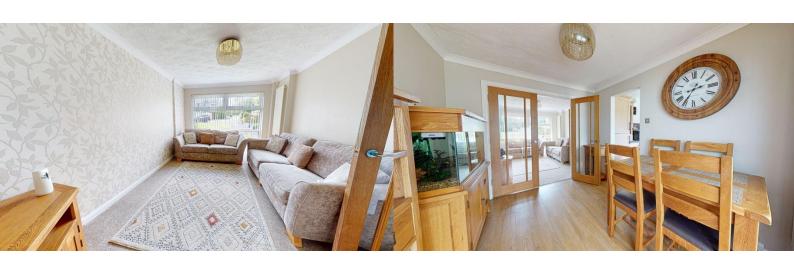

The ground floor accommodation features a cosy lounge, perfect for unwinding after a long day, while the adjacent dining room offers an ideal space for family meals and entertaining guests. From the dining room, sliding doors lead to a delightful conservatory, seamlessly merging indoor and outdoor living spaces. Completing the ground floor is a modern fitted kitchen, providing ample space for culinary endeavors.

#### **Entrance Hall**

Lounge 4.31m (14'2") x 3.21m (10'6")

Dining Room 3.02m (9'11") x 2.7m (8'10")

Kitchen 3.02m (9'11") x 2.31m (7'7")

Conservatory 3.02m (9'11") x 2.28m (7'6")

First Floor

Bedroom One 4.01m (13'2") x 3.06m (10'0")