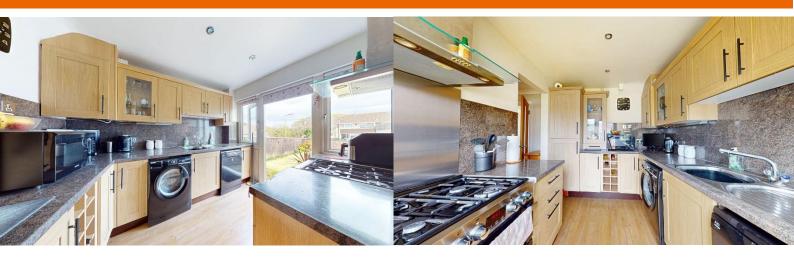

The ground floor accommodation features a cosy lounge, perfect for unwinding after a long day, while the adjacent dining room offers an ideal space for family meals and entertaining guests. From the dining room, sliding doors lead to a delightful conservatory, seamlessly merging indoor and outdoor living spaces. Completing the ground floor is a modern fitted kitchen, providing ample space for culinary endeavors.

#### **Entrance Hall**

Lounge 4.31m (14'2") x 3.21m (10'6")

Dining Room 3.02m (9'11") x 2.7m (8'10")

Kitchen 3.02m (9'11") x 2.31m (7'7")

Conservatory 3.02m (9'11") x 2.28m (7'6")

First Floor

Bedroom One 4.01m (13'2") x 3.06m (10'0")