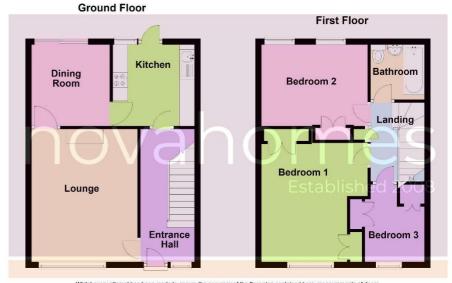

#### **Accommodation Comprises**

#### **Ground Floor**

**Entrance Hall** 

Lounge 4.44m (14`7") x 3.55m (11`8")

Dining Room 2.72m (8`11") x 2.62m (8`7")

Kitchen 2.74m (9) x 2.72m (8) 11")

#### **First Floor**

Landing

Bedroom 1 4.44m (14`7") x 3.56m (11`8")

Bedroom 2 3.60m (11`10") x 2.72m (8`11")

Bedroom 3 2.58m (8`6") x 2.00m (6`7")

Bathroom

Whilst every attempt has been made to ensure the accuracy of the floor plan contained here, measurements of doors, windows, rooms and any other items are approximate and no responsibility is taken for any error, omission or misstatement. This plan is for illustrative purposes only and should be used as such by any prospective purchaser. The services, systems and appliances shown have not been tested and no guarantee as to their operability or efficiency can be given.

Plan produced using PlanUp.