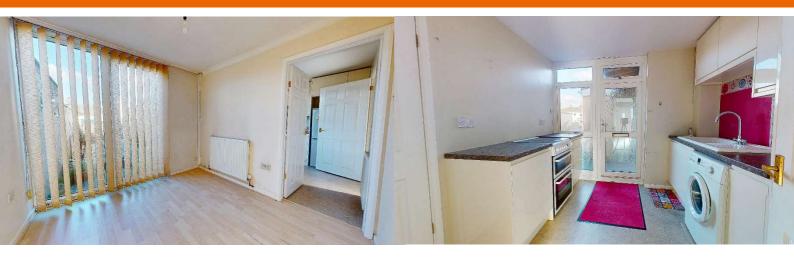

#### **Ground Floor**

**Entrance Hall** 

Lounge 4.44m (14`7") x 3.55m (11`8")

Dining Room 2.72m (8`11") x 2.62m (8`7")

Kitchen 2.74m (9) x 2.72m (8) 11")