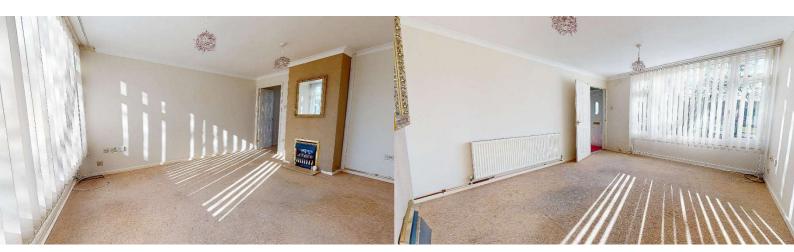

#### **Ground Floor**

**Entrance Hall** 

Lounge 4.44m (14`7") x 3.55m (11`8")

Dining Room 2.72m (8`11") x 2.62m (8`7")

Kitchen 2.74m (9) x 2.72m (8) 11")