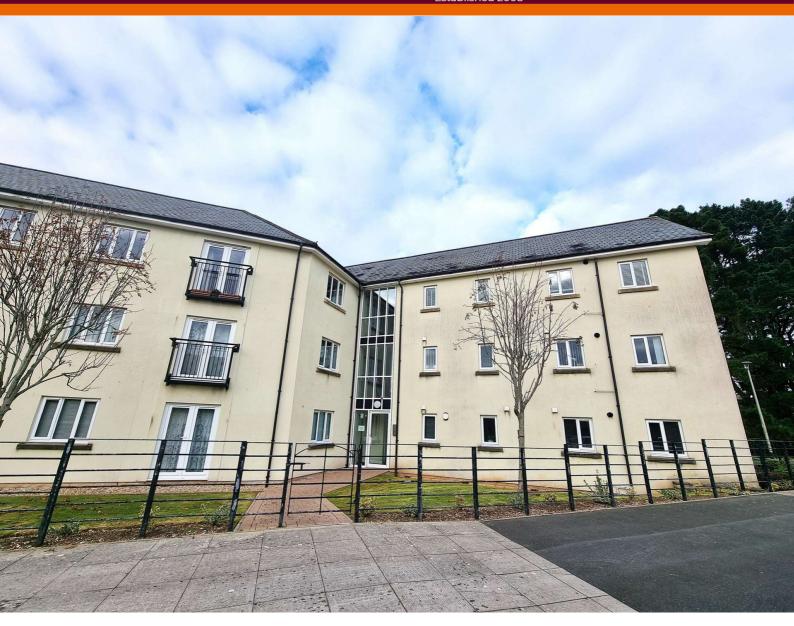

### Asking Price £130,000

This well presented top floor purpose built apartment is located in a favoured position overlooking communal gardens on the sought after Manadon Park development. The accommodation comprises: entrance hall, open plan lounge/dining room/kitchen area, two bedrooms, en-suite shower room and a family bathroom. Externally the property has an allocated parking space. Offered for sale with gas central heating, double glazing and no onward chain, Novahomes highly recommend this desirable home.

#### Echo Crescent, Manadon Park, PL5 3UQ

Ground Floor - Communal front door with intercom connecting. Stairs rising to the top floor. Door to:

Entrance Hall - Radiator, coved ceiling.

Lounge / Kitchen - 20` 1" x 16` 11" (6.12m x 5.16m) - L` shape room naturally dividing into lounge, dining and kitchen areas. The kitchen are is fitted with a matching range of base and eye level units with worktop space over, stainless steel sink unit with a single drainer and mixer tap, space for fridge/freezer, plumbing for washing machine and dishwasher, fitted electric oven with a four ring gas hob. The lounge/dining area has double glazed windows, two radiators, wooden laminate floor, coved ceiling and twin opening double glazed doors to a Duchess style balcony.

Outside - Echo Crescent is positioned in well-tended lawned communal gardens with inset display flower beds.

Parking - This property benefits from an allocated parking space.

Lease Details - The term of the lease for this property is 125 years from 1st April 2005. This information was gathered from the information held by the Land Registry. We have been advised by the seller that the maintenance charge of £2,500 per annum.