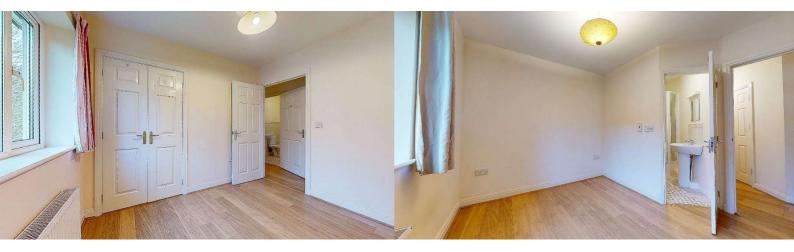

Bedroom 1 - 10`6" max x 10`4" (3.20m max x 3.15m) - Double glazed window to the front, built-in double wardrobe, radiator, coved ceiling, door to:

En-Suite Shower Room - Suite comprising: tiled shower cubicle, pedestal wash hand basin, low-level WC, heated towel rail, extractor fan.

Bedroom  $2 - 10^6$  "  $x 8^3$  (3.20m x 2.44m) - Double glazed window to the front, built-in double wardrobe, radiator, coved ceiling.

Bathroom - Suite comprising: panelled bath, pedestal wash hand basin, low-level WC, part tiled walls, heated towel rail, extractor fan.