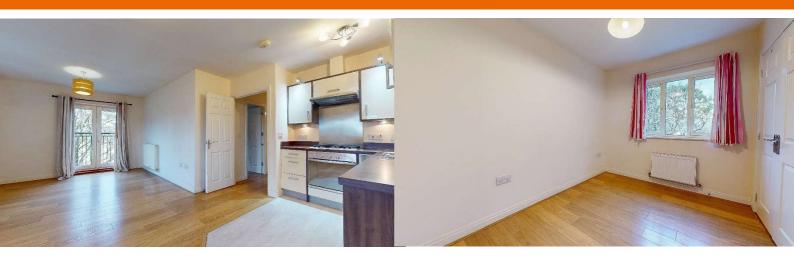

#### Echo Crescent, Manadon Park, PL5 3UQ

Ground Floor - Communal front door with intercom connecting. Stairs rising to the top floor. Door to:

Entrance Hall - Radiator, coved ceiling.

Lounge / Kitchen - 20` 1" x 16` 11" (6.12m x 5.16m) - L` shape room naturally dividing into lounge, dining and kitchen areas. The kitchen are is fitted with a matching range of base and eye level units with worktop space over, stainless steel sink unit with a single drainer and mixer tap, space for fridge/freezer, plumbing for washing machine and dishwasher, fitted electric oven with a four ring gas hob. The lounge/dining area has double glazed windows, two radiators, wooden laminate floor, coved ceiling and twin opening double glazed doors to a Duchess style balcony.