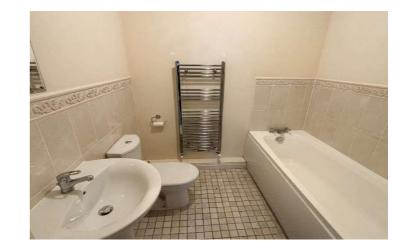

Bedroom  $2 - 10^6$  "  $x 8^3$  (3.20m x 2.44m) - Double glazed window to the front, built-in double wardrobe, radiator, coved ceiling.

Bathroom - Suite comprising: panelled bath, pedestal wash hand basin, low-level WC, part tiled walls, heated towel rail, extractor fan.