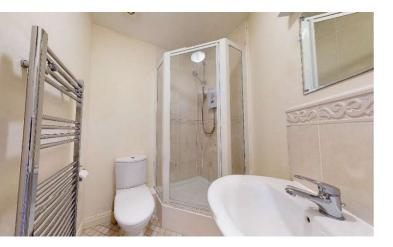

Bedroom 1 - 10`6" max x 10`4" (3.20m max x 3.15m) - Double glazed window to the front, built-in double wardrobe, radiator, coved ceiling, door to:

En-Suite Shower Room - Suite comprising: tiled shower cubicle, pedestal wash hand basin, low-level WC, heated towel rail, extractor fan.