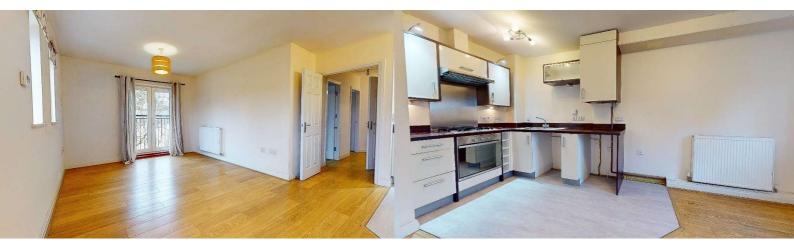

#### Echo Crescent, Manadon Park, PL5 3UQ

Ground Floor - Communal front door with intercom connecting. Stairs rising to the top floor. Door to:

Entrance Hall - Radiator, coved ceiling.

Lounge / Kitchen - 20` 1" x 16` 11" (6.12m x 5.16m) - L` shape room naturally dividing into lounge, dining and kitchen areas. The kitchen are is fitted with a matching range of base and eye level units with worktop space over, stainless steel sink unit with a single drainer and mixer tap, space for fridge/freezer, plumbing for washing machine and dishwasher, fitted electric oven with a four ring gas hob. The lounge/dining area has double glazed windows, two radiators, wooden laminate floor, coved ceiling and twin opening double glazed doors to a Duchess style balcony.