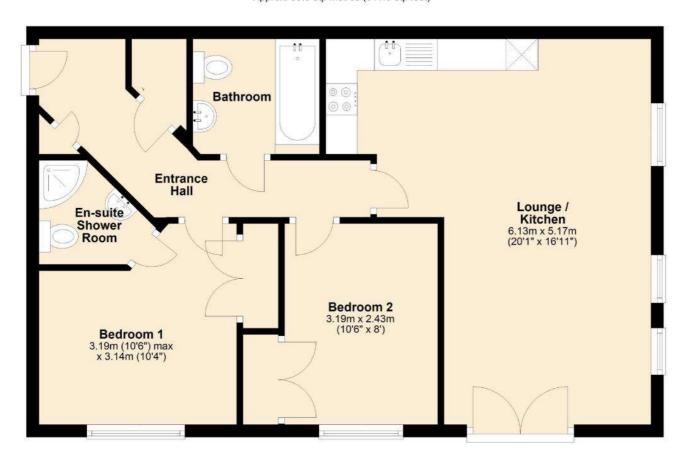

#### Echo Crescent, Manadon Park, PL5 3UQ

Ground Floor - Communal front door with intercom connecting. Stairs rising to the top floor. Door to:

Entrance Hall - Radiator, coved ceiling.

Lounge / Kitchen - 20` 1" x 16` 11" (6.12m x 5.16m) - L` shape room naturally dividing into lounge, dining and kitchen areas. The kitchen are is fitted with a matching range of base and eye level units with worktop space over, stainless steel sink unit with a single drainer and mixer tap, space for fridge/freezer, plumbing for washing machine and dishwasher, fitted electric oven with a four ring gas hob. The lounge/dining area has double glazed windows, two radiators, wooden laminate floor, coved ceiling and twin opening double glazed doors to a Duchess style balcony.

Bedroom 1 - 10`6" max x 10`4" (3.20m max x 3.15m) - Double glazed window to the front, built-in double wardrobe, radiator, coved ceiling, door to:

En-Suite Shower Room - Suite comprising: tiled shower cubicle, pedestal wash hand basin, low-level WC, heated towel rail, extractor fan.

Bedroom  $2 - 10^6$  "  $x 8^3$  (3.20m x 2.44m) - Double glazed window to the front, built-in double wardrobe, radiator, coved ceiling.

Bathroom - Suite comprising: panelled bath, pedestal wash hand basin, low-level WC, part tiled walls, heated towel rail, extractor fan.

#### First Floor

Approx. 59.6 sq. metres (641.5 sq. feet)

**Notice:** Please note we have not tested any apparatus, fixtures, fittings, or services. Interested parties must undertake their own investigation into the working order of these items. All measurements are approximate and photographs provided for guidance only.