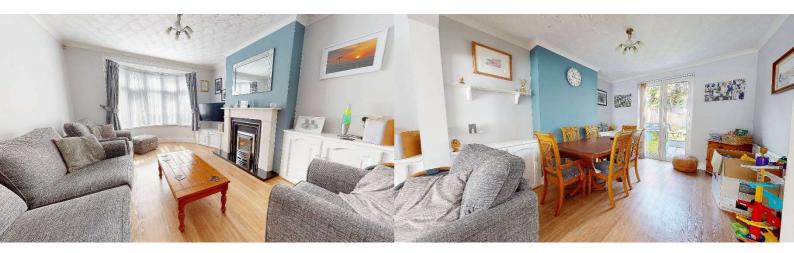

#### Bickham Road, St Budeaux, PL5 1SA

Accommodation Comprises

Ground Floor

Porch

Entrance Hall

Lounge 3.81m (12`6") x 3.65m (12`)

Dining Room 3.81m (12<sup>6</sup>) x 3.27m (10<sup>9</sup>)

Kitchen 4.49m (14`9") x 2.14m (7`)