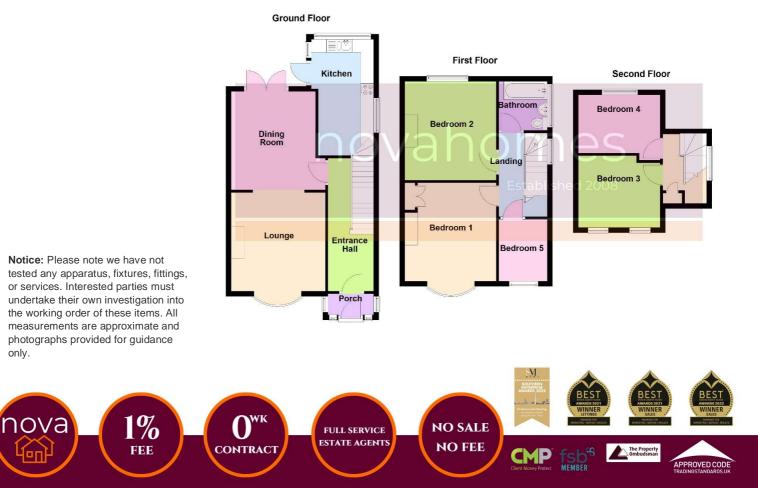

#### Bickham Road, St Budeaux, PL5 1SA

Accommodation Comprises

Ground Floor

Porch

Entrance Hall

Lounge 3.81m (12`6") x 3.65m (12`)

Dining Room 3.81m (12<sup>6</sup>) x 3.27m (10<sup>9</sup>)

Kitchen 4.49m (14`9") x 2.14m (7`)

First Floor

Landing

Bedroom 1 3.80m (12`6") x 3.54m (11`7")

Bedroom 2 3.82m (12`6") x 3.54m (11`7")

Bedroom 5 2.39m (7`10") x 1.87m (6`2")

Bathroom

Second Floor

Bedroom 3 3.16m (10`5") x 2.78m (9`1") max

Bedroom 4 3.16m (10`5") x 2.00m (6`7")

Outside

Garage 7.712 (25`3) x 2.970 (9`7)