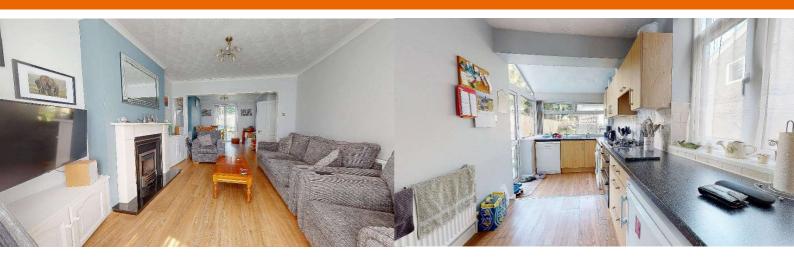

#### Bickham Road, St Budeaux, PL5 1SA

Accommodation Comprises

Ground Floor

Porch

Entrance Hall

Lounge 3.81m (12`6") x 3.65m (12`)

Dining Room 3.81m (12<sup>6</sup>) x 3.27m (10<sup>9</sup>)

Kitchen 4.49m (14`9") x 2.14m (7`)