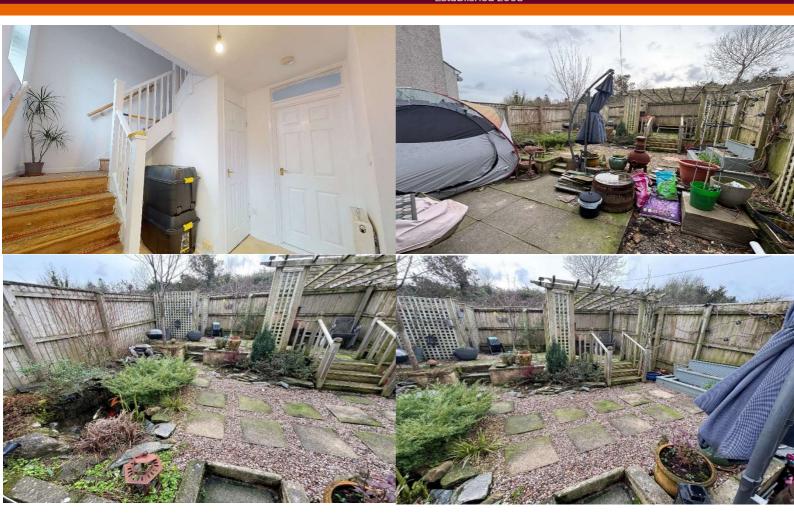

#### Outside: -

Front - The front of the property is approached via a small garden and pathway leading to the covered main entrance and an outside storage shed

Rear – The property benefits from a private enclosed landscaped rear garden, with planted shrub borders, a decked seating area and patio seating areas. Accessed from the dining room via sliding patio doors.