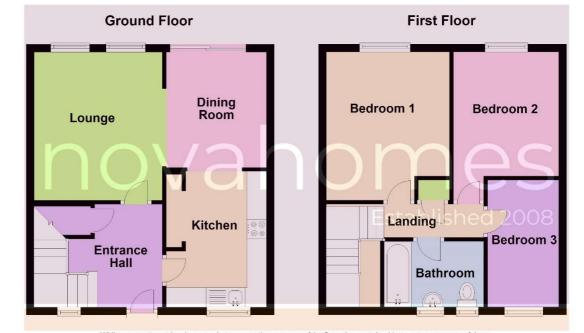

#### **Accommodation Comprises**

#### **Ground Floor**

Entrance Hall

Lounge Area - 12 7" x 10 10" (3.84m x 3.30m)

Dining Area - 9`9" x 8`5" (2.97m x 2.57m)

Kitchen - 11`6" x 8`5" max (3.51m x 2.57m max)

#### **First Floor**

Landing

Bedroom 1 - 12`7`` max x 10`5`` (3.84m max x 3.18m)

Bedroom 2 - 10`6`` x 8`11`` (3.20m x 2.72m)

Bedroom 3 - 10`9`` x 6` (3.28m x 1.83m)

Bathroom -