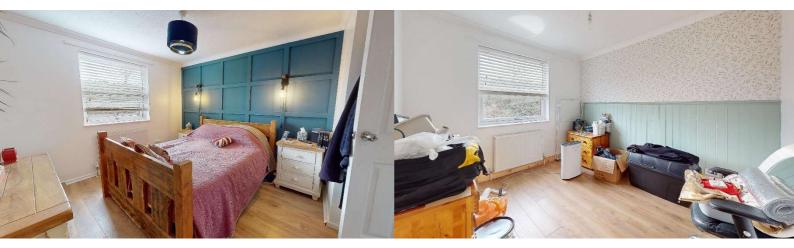

#### **First Floor**

Landing

Bedroom 1 - 12`7`` max x 10`5`` (3.84m max x 3.18m)

Bedroom 2 - 10`6`` x 8`11`` (3.20m x 2.72m)

Bedroom 3 - 10`9`` x 6` (3.28m x 1.83m)

Bathroom -