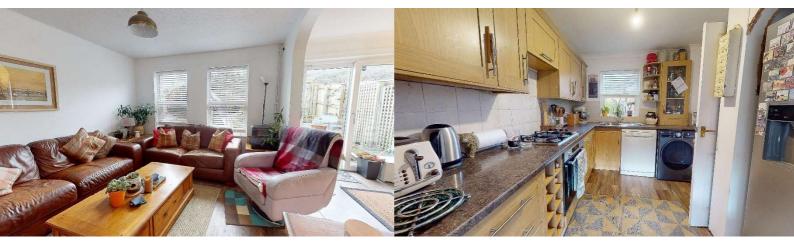

#### **Ground Floor**

Entrance Hall

Lounge Area - 12 7" x 10 10" (3.84m x 3.30m)

Dining Area - 9`9" x 8`5" (2.97m x 2.57m)

Kitchen - 11`6" x 8`5" max (3.51m x 2.57m max)