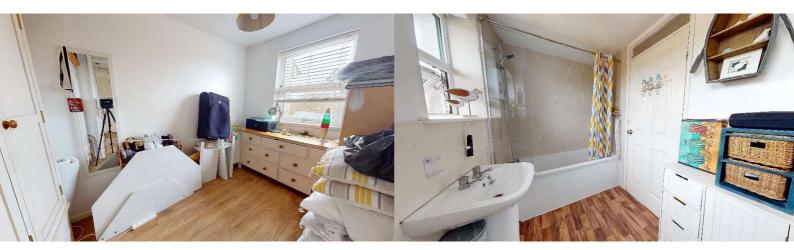

#### **First Floor**

Landing

Bedroom 1 - 12`7`` max x 10`5`` (3.84m max x 3.18m)

Bedroom 2 - 10`6`` x 8`11`` (3.20m x 2.72m)

Bedroom 3 - 10`9`` x 6` (3.28m x 1.83m)

Bathroom -