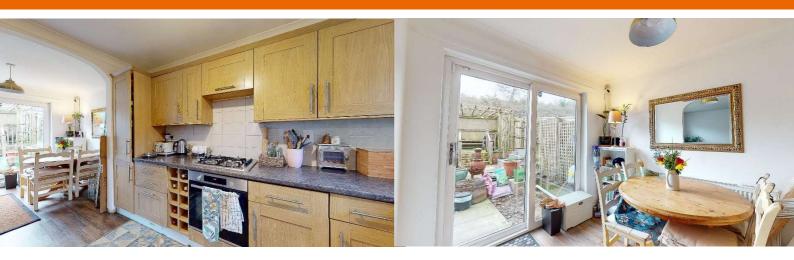

#### **Ground Floor**

Entrance Hall

Lounge Area - 12 7" x 10 10" (3.84m x 3.30m)

Dining Area - 9`9" x 8`5" (2.97m x 2.57m)

Kitchen - 11`6" x 8`5" max (3.51m x 2.57m max)

#### Outside: -

Front - The front of the property is approached via a small garden and pathway leading to the covered main entrance and an outside storage shed

Rear – The property benefits from a private enclosed landscaped rear garden, with planted shrub borders, a decked seating area and patio seating areas. Accessed from the dining room via sliding patio doors.