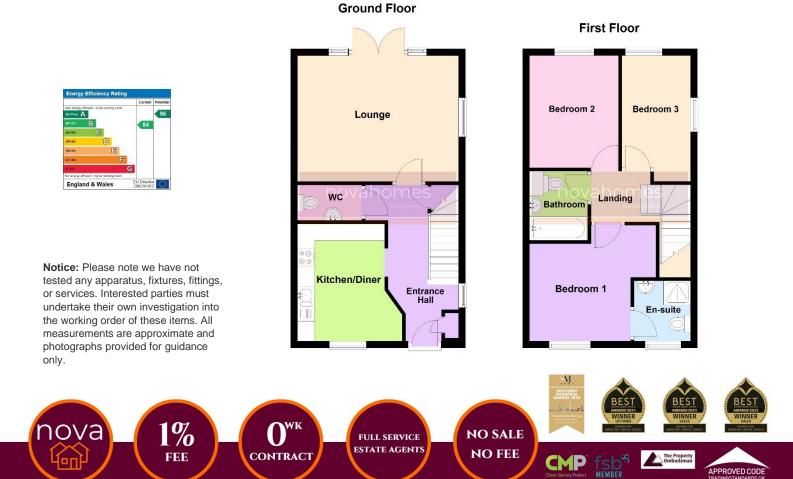

#### **Accommodation Comprises**

#### **Ground Floor**

Entrance Hall

Kitchen/Diner 3.43m (11`3") x 2.55m (8`4")

WC 1.88m (6<sup>2</sup>") x 1.03m (3<sup>5</sup>")

Lounge 4.71m (15`5") x 3.68m (12`1") plus 8.37m (27`6") x 8.37m (27`6")

#### **First Floor**

Landing

Bedroom 1 3.39m (11`1") x 1.80m (5`11")

En-suite 1.76m (5`9") x 1.65m (5`5")

Bedroom 2 3.28m (10`9") x 2.60m (8`7")

Bedroom 3 3.68m (12`1") max x 2.01m (6`7")

Bathroom 2.02m (6`7") x 1.70m (5`7")

Garage 6m (19`8) x 3m (9`10")