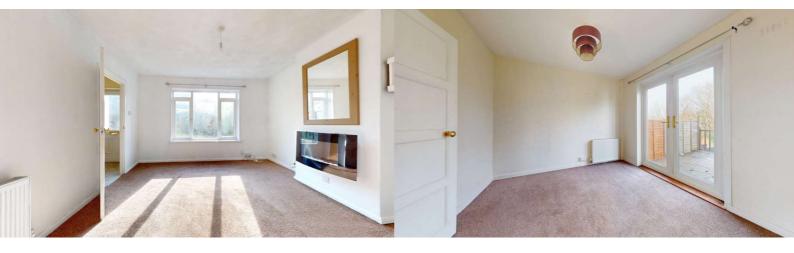

#### Lounge

#### 4.04m (13`3") x 3.83m (12`7")

UPVC double window to the front, double radiator, door through to:

#### **Dining Room**

#### 3.10m (10`2") x 2.73m (8`11")

Double radiator, uPVC double glazed French double doors leading to the rear garden, through to: