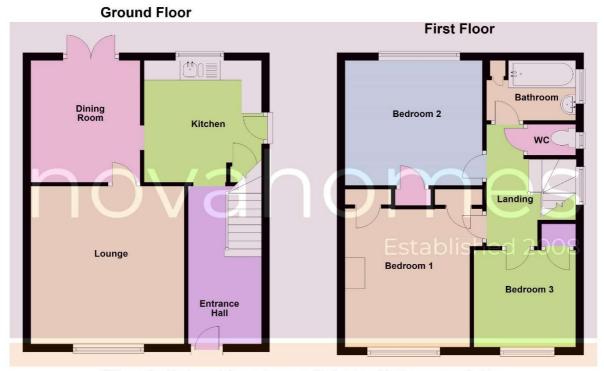

#### **Ground Floor**

#### **Entrance Hall**

Double radiator, stairs rising to the first-floor landing, uPVC double glazed door to the front, door to:

#### Lounge

#### 4.04m (13`3") x 3.83m (12`7")

UPVC double window to the front, double radiator, door through to:

#### **Dining Room**

#### 3.10m (10`2") x 2.73m (8`11")

Double radiator, uPVC double glazed French double doors leading to the rear garden, through to:

#### Kitchen

#### 3.10m (10`2") x 2.93m (9`7")

Fitted with a matching range of base and eye level units with worktop space over, 1+1/2 bowl stainless steel sink unit with single drainer and mixer tap, plumbing for automatic washing machine, space for fridge/freezer, gas and electric points for cooker, uPVC double glazed window to the rear, built in storage cupboard, uPVC double glazed door to the side.

#### **First Floor**

#### Landing

UPVC double glazed window to the side, access to loft space, door to:

#### Bedroom 1

#### 2.24m (7`4") x 2.00m (6`7")

UPVC double glazed window to the front, fireplace, two built in cupboards, double radiator.

#### Bedroom 2

3.43m (11`3") x 3.18m (10`5")

UPVC double glazed window to the rear, double radiator.

#### Bedroom 3

#### 2.54m (8`4") x 2.47m (8`1")

UPVC double glazed window to the front, double radiator, built in storage cupboard.

#### Bathroom

Fitted with two-piece suite comprising panelled bath with fitted electric shower above, vanity wash hand basin with cupboards under, tiled splashbacks and, extractor fan, uPVC obscure double glazed window to the side, built in storage cupboard.

#### WC

UPVC obscure double-glazed window to the side, fitted with low-level WC.

### novahomes Established 2008

Whilst every attempt has been made to ensure the accuracy of the floor plan contained here, measurements of doors, windows, rooms and any other items are approximate and no responsibility is taken for any error, omission or mis-statement. This plan is for illustrative purposes only and should be used as such by any prospective purchaser. The services, systems and appliances shown have not been tested and no guarantee as to their operability or efficiency can be given. Plan produced using PlanUp.