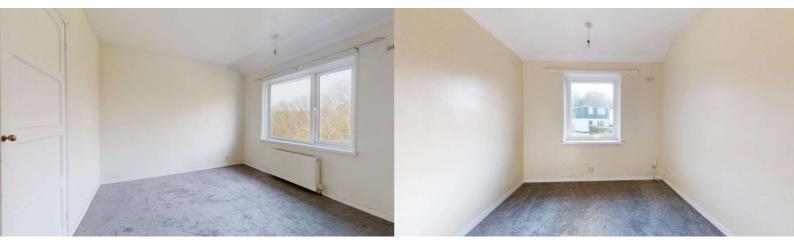

#### Lounge

#### 4.04m (13`3") x 3.83m (12`7")

UPVC double window to the front, double radiator, door through to:

#### Bedroom 1

#### 2.24m (7`4") x 2.00m (6`7")

UPVC double glazed window to the front, fireplace, two built in cupboards, double radiator.

#### Bedroom 2

3.43m (11`3") x 3.18m (10`5")

UPVC double glazed window to the rear, double radiator.

#### Bedroom 3

#### 2.54m (8`4") x 2.47m (8`1")

UPVC double glazed window to the front, double radiator, built in storage cupboard.