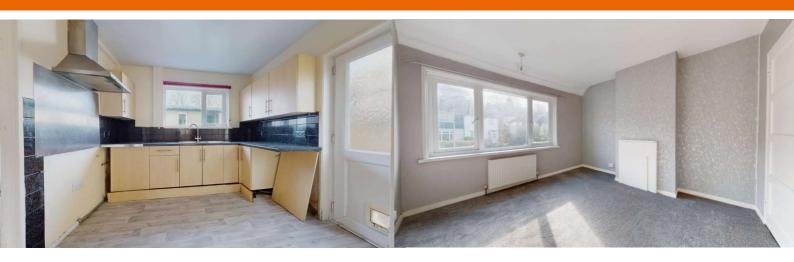

#### Kitchen

#### 3.10m (10`2") x 2.93m (9`7")

Fitted with a matching range of base and eye level units with worktop space over, 1+1/2 bowl stainless steel sink unit with single drainer and mixer tap, plumbing for automatic washing machine, space for fridge/freezer, gas and electric points for cooker, uPVC double glazed window to the rear, built in storage cupboard, uPVC double glazed door to the side.