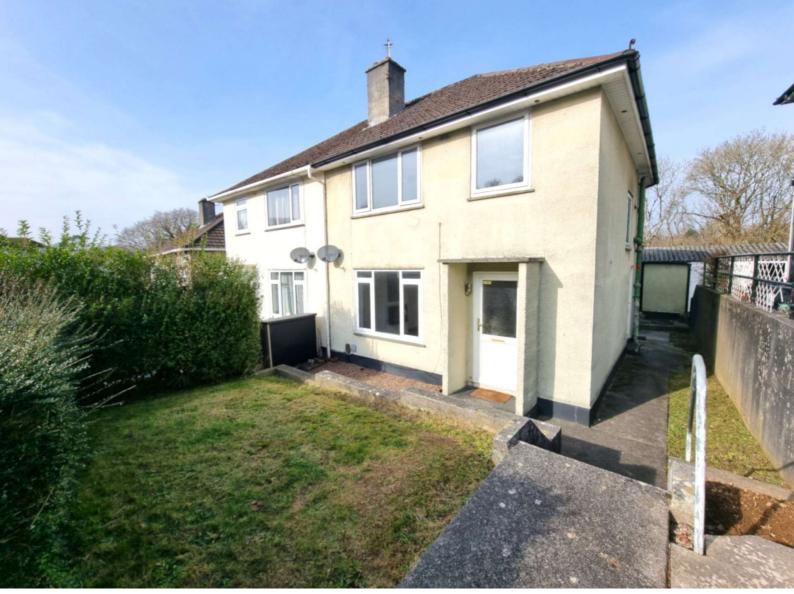

### Asking Price £195,000

Novahomes are delighted to bring this semi-detached family home to the market. The accommodation comprises entrance hallway, lounge, separate dining room and kitchen to the ground floor. Upstairs there are three bedrooms, a bathroom and separate wc. Further benefits include gas central heating, double glazing and a generous enclosed rear garden which also benefits from outside storage. The property comes to the market offering no onward chain and an early viewing is strongly recommended.

## novahomes

Fountains Crescent, Pennycross, PL2 3RE

#### Front

At the front of the property steps lead to a path leading to the main entrance and side of the property and there is a garden laid to lawn.

#### Rear

At the rear of the property there is a generous enclosed lawned garden laid mainly to lawn with a decked area and useful brick storage shed.