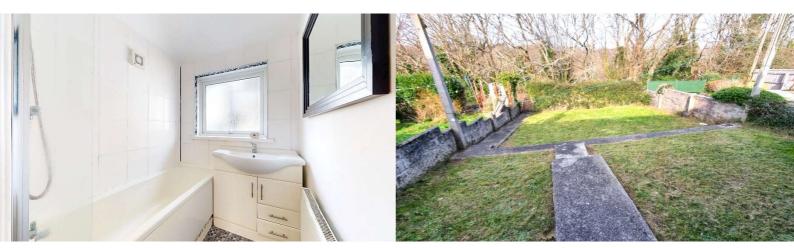

#### Bathroom

Fitted with two-piece suite comprising panelled bath with fitted electric shower above, vanity wash hand basin with cupboards under, tiled splashbacks and, extractor fan, uPVC obscure double glazed window to the side, built in storage cupboard.

#### Rear

At the rear of the property there is a generous enclosed lawned garden laid mainly to lawn with a decked area and useful brick storage shed.