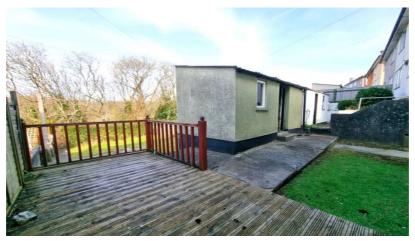

#### Rear

At the rear of the property there is a generous enclosed lawned garden laid mainly to lawn with a decked area and useful brick storage shed.