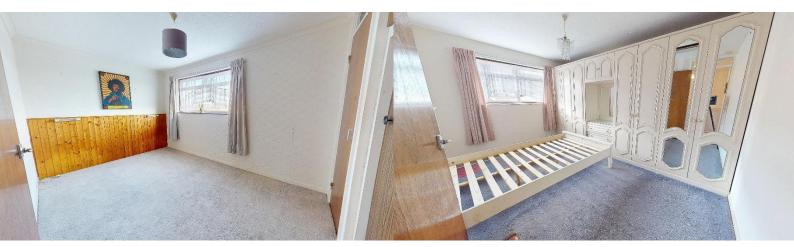

Bathroom 1.80m (5`11") x 1.60m (5`3")

Bedroom 1 4.20m (13`9") x 2.63m (8`8")

Bedroom 2 3.92m (12`10") x 2.92m (9`7")

Bathroom 1.80m (5`11") x 1.60m (5`3")

WC