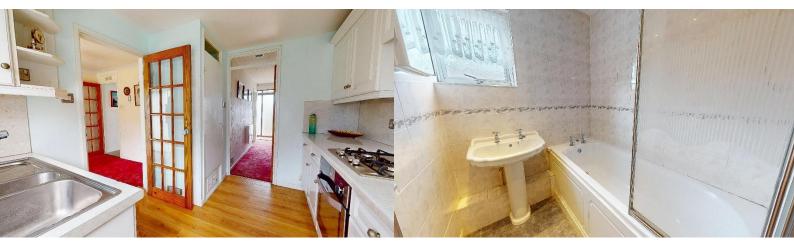

#### Accommodation Comprises

Ground Floor

Hall

Lounge 3.91m (12`10") max x 3.53m (11`7")

Dining Room 2.73m (9`) x 2.64m (8`8")

Kitchen 2.89m (9`6") x 2.64m (8`8")

First Floor

Landing

Bathroom 1.80m (5`11") x 1.60m (5`3")

Bedroom 1 4.20m (13`9") x 2.63m (8`8")

Bedroom 2 3.92m (12`10") x 2.92m (9`7")

Bathroom 1.80m (5`11") x 1.60m (5`3")

WC