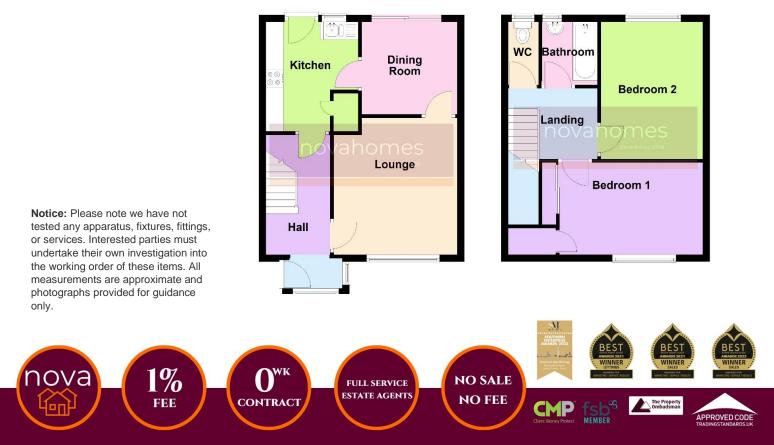

#### Accommodation Comprises

Ground Floor

Hall

Lounge 3.91m (12`10") max x 3.53m (11`7")

Dining Room 2.73m (9`) x 2.64m (8`8")

Kitchen 2.89m (9`6") x 2.64m (8`8")

First Floor

Landing

Bathroom 1.80m (5`11") x 1.60m (5`3")

Bedroom 1 4.20m (13`9") x 2.63m (8`8")

Bedroom 2 3.92m (12`10") x 2.92m (9`7")

Bathroom 1.80m (5`11") x 1.60m (5`3")

WC

#### **Ground Floor**

**First Floor** 