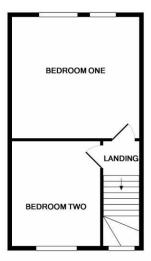

First Floor Landing

Bedroom One 13` 4`` x 12` 5`` (4.06m x 3.78m)

Bedroom Two 12` 0`` x 9` 7`` (3.65m x 2.92m)

GROUND FLOOR APPROX. FLOOR AREA 498 SQ.FT. (46.3 SQ.M.)

1ST FLOOR APPROX. FLOOR AREA 365 SQ.FT. (33.9 SQ.M.) TOTAL APPROX. FLOOR AREA 862 SQ.FT. (80.1 SQ.M.)

Whilst every attempt has been made to ensure the accuracy of the floor plan contained here, measurements of doors, windows, rooms and any other items are approximate and no responsibility is taken for any error, omission, or mis-statement. This plan is for illustrative purposes only and should be used as such by any prospective purchaser. The services, systems and appliances shown have not been tested and no guarantee as to their operability or efficiency can be given Made with Metropix ©2018