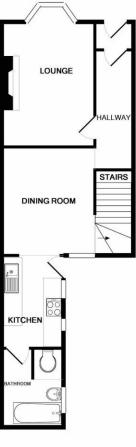

#### **Accommodation Comprises**

**Entrance Vestibule** 

Hallway

Lounge 14` 9`` x 10` 3`` (4.49m x 3.12m)

Dining Room 11` 9`` x 10` 5`` (3.58m x 3.17m)

Kitchen 10` 1`` x 6` 6`` (3.07m x 1.98m)

Bathroom 8 7 7 x 6 0 (2.61m x 1.83m)

GROUND FLOOR APPROX. FLOOR AREA 498 SQ.FT. (46.3 SQ.M.)

1ST FLOOR APPROX. FLOOR AREA 365 SQ.FT. (33.9 SQ.M.) TOTAL APPROX. FLOOR AREA 862 SQ.FT. (80.1 SQ.M.)

Whilst every attempt has been made to ensure the accuracy of the floor plan contained here, measurements of doors, windows, rooms and any other items are approximate and no responsibility is taken for any error, omission, or mis-statement. This plan is for illustrative purposes only and should be used as such by any prospective purchaser. The services, systems and appliances shown have not been tested and no guarantee as to their operability or efficiency can be given Made with Metropix ©2018