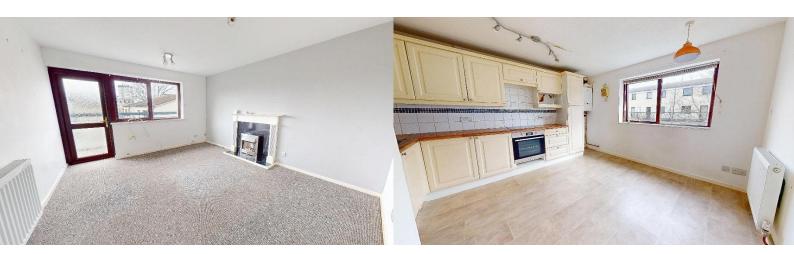

#### **Accommodation Comprises**

Entrance Hall - Central access to all rooms

Living Room -3.68m x 3.92m (12'1" x 12'10"), with access to the Balcony

Kitchen/Dining Room - 3.68m x 3.88m (12'1" x 12'9")

Bedroom 1 - 3.10m x 3.92m (10'2" x 12'10"), with built-in