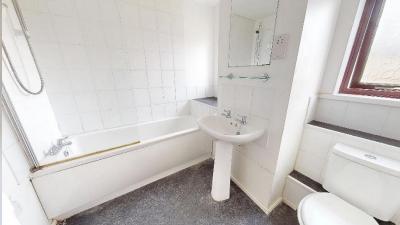

Wardrobe and access to Sun Terrace

Bedroom 2 - 3.10m x 3.88m (10'2" x 12'9")

Bathroom - 2.21m x 2.45m (7'3" x 8'0")

Sun Terrace - 3.37m x 3.92m (11'1" x 12'10")

Balcony - Accessed from the Living Room