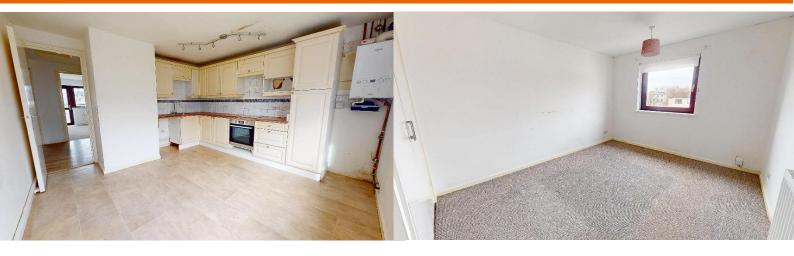

#### **Accommodation Comprises**

Entrance Hall - Central access to all rooms

Living Room -3.68m x 3.92m (12'1" x 12'10"), with access to the Balcony

Kitchen/Dining Room - 3.68m x 3.88m (12'1" x 12'9")

Bedroom 1 - 3.10m x 3.92m (10'2" x 12'10"), with built-in

Wardrobe and access to Sun Terrace

Bedroom 2 - 3.10m x 3.88m (10'2" x 12'9")

Bathroom - 2.21m x 2.45m (7'3" x 8'0")

Sun Terrace - 3.37m x 3.92m (11'1" x 12'10")

Balcony - Accessed from the Living Room