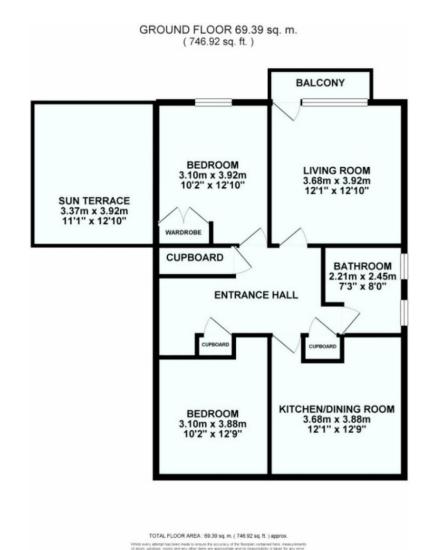

#### **Accommodation Comprises**

Entrance Hall - Central access to all rooms

Living Room -3.68m x 3.92m (12'1" x 12'10"), with access to the Balcony

Kitchen/Dining Room - 3.68m x 3.88m (12'1" x 12'9")

Bedroom 1 - 3.10m x 3.92m (10'2" x 12'10"), with built-in

Wardrobe and access to Sun Terrace

Bedroom 2 - 3.10m x 3.88m (10'2" x 12'9")

Bathroom - 2.21m x 2.45m (7'3" x 8'0")

Sun Terrace - 3.37m x 3.92m (11'1" x 12'10")

Balcony - Accessed from the Living Room