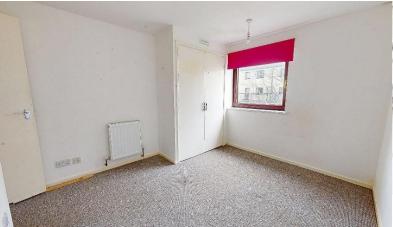

Wardrobe and access to Sun Terrace

Bedroom 2 - 3.10m x 3.88m (10'2" x 12'9")

Bathroom - 2.21m x 2.45m (7'3" x 8'0")

Sun Terrace - 3.37m x 3.92m (11'1" x 12'10")

Balcony - Accessed from the Living Room