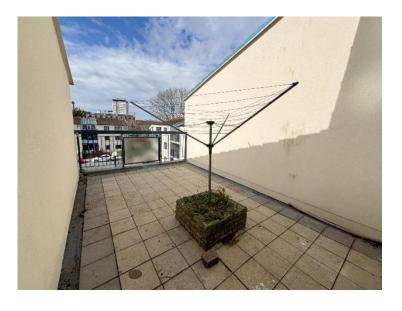

Wardrobe and access to Sun Terrace

Bedroom 2 - 3.10m x 3.88m (10'2" x 12'9")

Bathroom - 2.21m x 2.45m (7'3" x 8'0")

Sun Terrace - 3.37m x 3.92m (11'1" x 12'10")

Balcony - Accessed from the Living Room