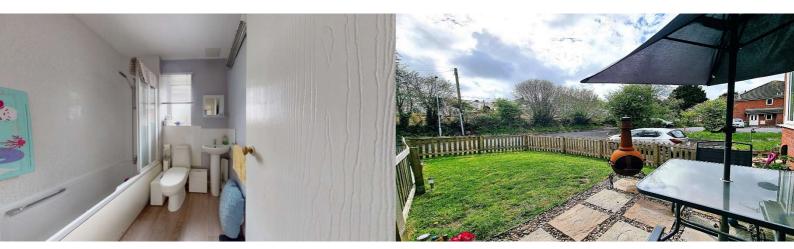

#### Bathroom

Fitted with three-piece suite comprising panelled bath with hand shower attachment and folding glass screen, pedestal and low-level WC, tiled splashbacks, uPVC obscure double-glazed window to the front.

#### Outside

To the side of the property there lies an enclosed south facing garden which is laid mainly to lawn with a patio area.