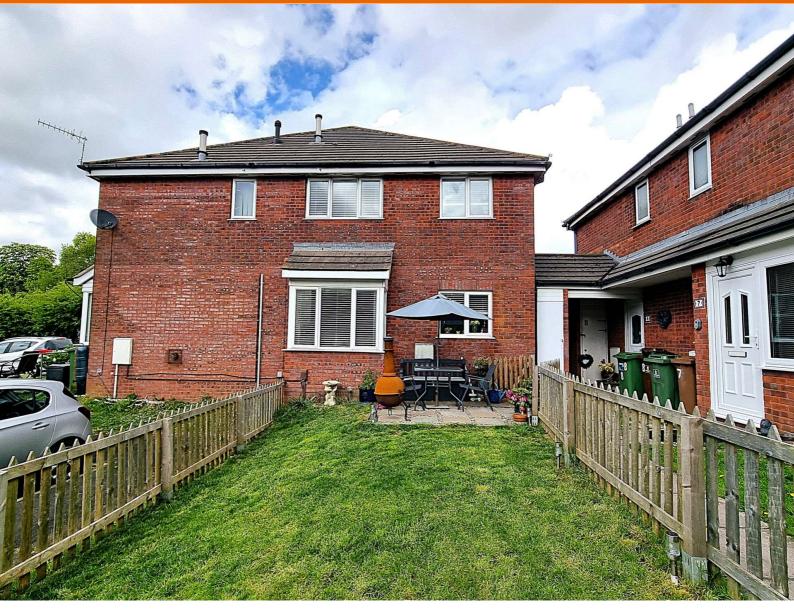

### Asking Price £170,000

This is a well presented cluster home that is situated within a cul-de-sac location and lies close to local shops and schools. The accommodation on the ground floor comprises lounge/diner with square bay window and a kitchen. Upstairs are two double bedrooms and a modern family bathroom. Further benefits include electric heating, double glazing and an enclosed south facing garden with parking proved by two allocated space. this property would make an ideal first time or buy to let investment and Novahomes highly recommend an early viewing to avoid disappointment.

#### Outside

To the side of the property there lies an enclosed south facing garden which is laid mainly to lawn with a patio area.

#### Parking

The property benefits from two nearby allocated parking spaces.