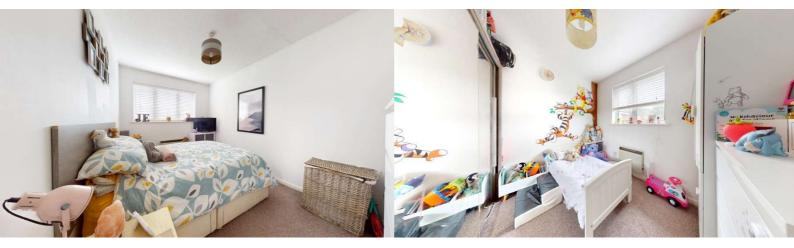

#### Bedroom 1 3.69m (12`1") x 2.53m

UPVC double glazed window to the side, electric heater.

#### Bedroom 2

#### 2.59m (8`6") x 2.54m (8`4")

UPVC double glazed window to the side, electric radiator.