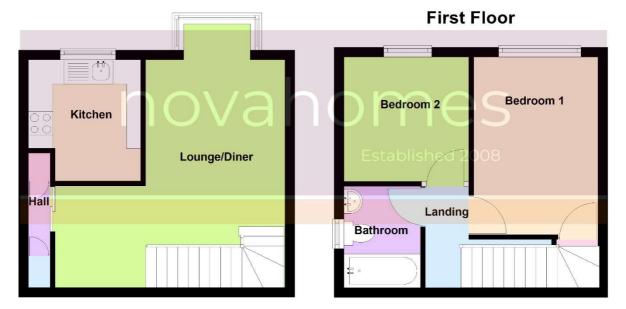

#### **First Floor**

#### Hall

Composite door to the front, two built in storage cupboards, glazed sliding door to:

#### Lounge/Diner (L-Shaped) 4.73m (15`6") x 5.54m (18'2" max)

UPVC double glazed box window to the side, stairs rising to the first-floor landing.

#### Kitchen

#### 2.52m (8`3") x 2.29m (7`6") max

Fitted with a matching range of base and eye level units with worktop space over, stainless steel sink unit with single drainer and mixer tap, plumbing for automatic washing machine, space for fridge/freezer, built-in electric fan assisted oven, built-in four ring electric hob, uPVC double glazed window to the side.

#### Bedroom 1 3.69m (12`1") x 2.53m

UPVC double glazed window to the side, electric heater.

#### Bedroom 2

#### 2.59m (8`6") x 2.54m (8`4")

UPVC double glazed window to the side, electric radiator.

#### Bathroom

Fitted with three-piece suite comprising panelled bath with hand shower attachment and folding glass screen, pedestal and low-level WC, tiled splashbacks, uPVC obscure double-glazed window to the front.

### **Ground Floor**

Notice: Please note we have not tested any apparatus, fixtures, fittings, or services. Interested parties must undertake their own investigation into the working order of these items. All measurements are approximate and photographs provided for guidance only.