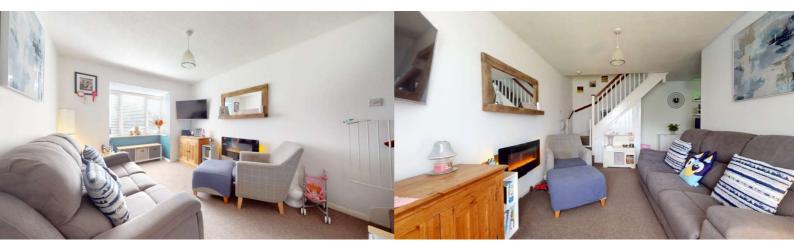

#### Lounge/Diner (L-Shaped) 4.73m (15`6") x 5.54m (18'2" max)

UPVC double glazed box window to the side, stairs rising to the first-floor landing.