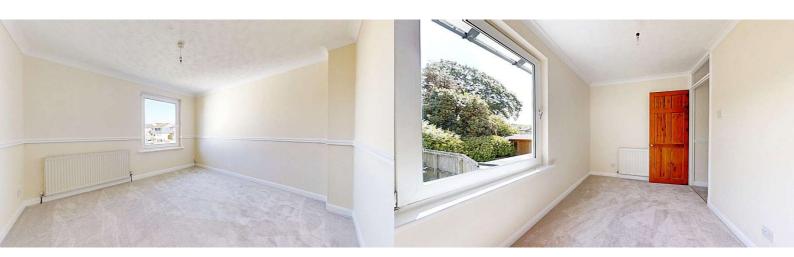

#### **Bedroom 1**

#### 3.41m (11`2") x 3.39m (11`1")

Double glazed window to the front, double radiator, dado rail, coving to ceiling.

#### **Bedroom 2**

#### 3.39m (11`1") x 2.18m (7`2")

UPVC double glazed window to the rear, double radiator.