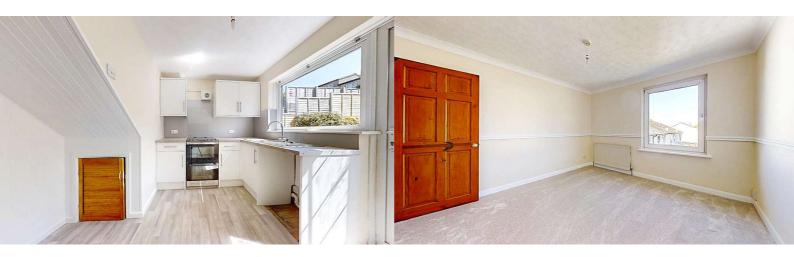

#### Lounge/Diner

#### 5.27m (17`3") x 3.39m (11`1")

UPVC double glazed window to the front, double radiator, wooden flooring, dado rail, coving to ceiling, stairs rising to the first-floor landing, open door to:

#### **Kitchen**

#### 3.39m (11`1") x 3.05m (10`)

Fitted with a matching range of base and eye level units with worktop space over, 1+1/2 bowl stainless steel sink unit with single drainer and mixer tap, plumbing for automatic washing machine, space for fridge/freezer, electric point for cooker, uPVC double window to the rear, uPVC double glazed door opening onto the rear garden.