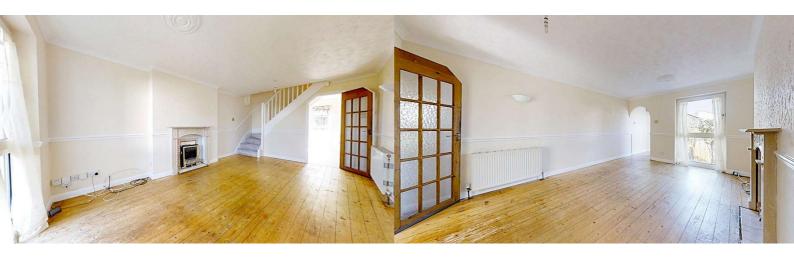

#### Lounge/Diner

#### 5.27m (17`3") x 3.39m (11`1")

UPVC double glazed window to the front, double radiator, wooden flooring, dado rail, coving to ceiling, stairs rising to the first-floor landing, open door to: