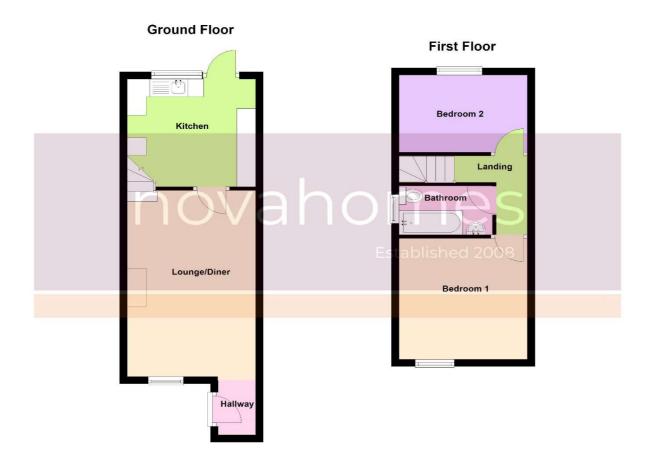

#### **Ground Floor**

#### **Kitchen**

#### First Floor

#### Landing

Dado rail, coving to ceiling, access to loft space, door to:

#### **Bedroom 1**

#### **Bedroom 2**

#### **Bathroom**

Fitted with three-piece suite comprising panelled bath with fitted electric shower above, pedestal wash hand basin and low-level WC, tiled surround, extractor fan, uPVC obscure double-glazed window to the side, double radiator, tiled flooring.