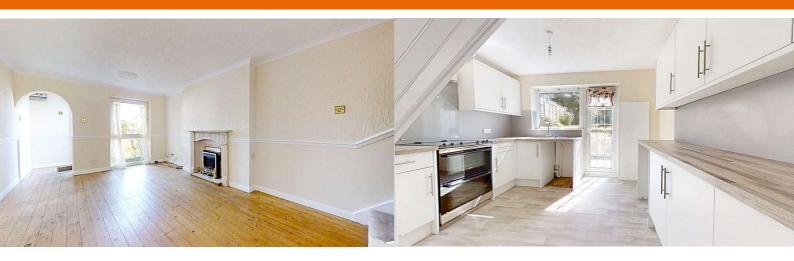

#### Lounge/Diner

#### 5.27m (17`3") x 3.39m (11`1")

UPVC double glazed window to the front, double radiator, wooden flooring, dado rail, coving to ceiling, stairs rising to the first-floor landing, open door to:

#### **Kitchen**

#### 3.39m (11`1") x 3.05m (10`)

Fitted with a matching range of base and eye level units with worktop space over, 1+1/2 bowl stainless steel sink unit with single drainer and mixer tap, plumbing for automatic washing machine, space for fridge/freezer, electric point for cooker, uPVC double window to the rear, uPVC double glazed door opening onto the rear garden.