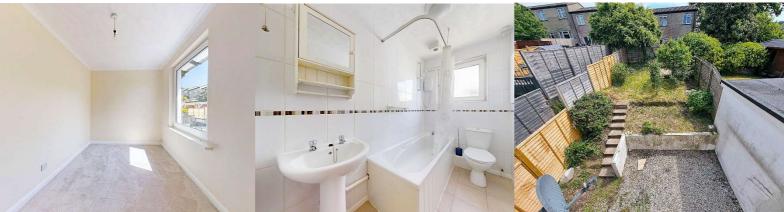

#### **Bathroom**

Fitted with three-piece suite comprising panelled bath with fitted electric shower above, pedestal wash hand basin and low-level WC, tiled surround, extractor fan, uPVC obscure double-glazed window to the side, double radiator, tiled flooring.

#### Front

To the front of the property paved steps and a path lead to the main entrance and to the side of the property where a gate provides access to the rear of the property. There is also a wide variety of bushes and shrubs.

#### Rear

At the rear of the property there lies an enclosed garden with a gravelled area and steps to the side which lead to a predominantly lawned garden with a variety of bushes and shrubs with a paved patio area at the rear