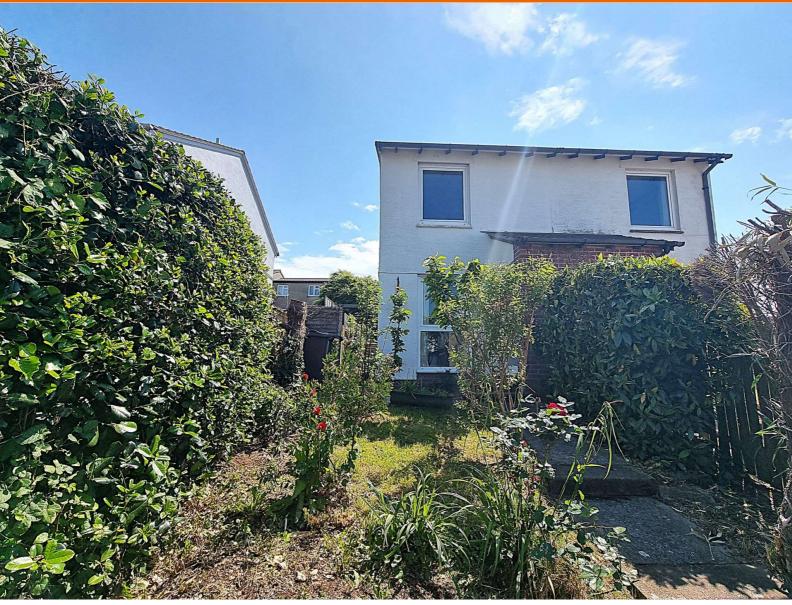

#### **Outside**

#### Front

To the front of the property paved steps and a path lead to the main entrance and to the side of the property where a gate provides access to the rear of the property. There is also a wide variety of bushes and shrubs.

#### Rear

At the rear of the property there lies an enclosed garden with a gravelled area and steps to the side which lead to a predominantly lawned garden with a variety of bushes and shrubs with a paved patio area at the rear

#### Parking

Off street parking is provided by way of one allocated parking space.